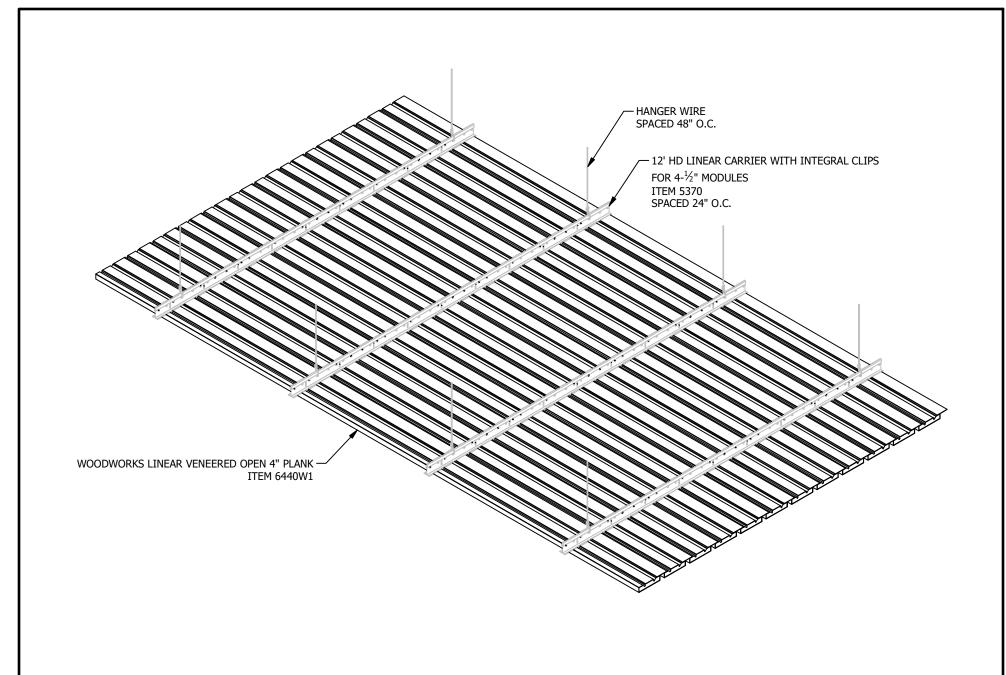

**Armstrong CEILING & WALL SOLUTIONS** 

WOODWORKS LINEAR VENEERED OPEN 4-1/2" MODULE PLANKS ISO VIEW

DRAWN BY: PRW | DATE: 4/4/2023

PD

These drawings show typical conditions which the Armstrong products depicted are installed. They are not a substitute for an architect's or engineer's plan and do not reflect the unique requirements of local building codes, laws, statutes, ordinances, rules and regulations (Legal Requirements) that may be applicable for a particular installation. Armstrong does not warrant, and assumes no liability for the accuracy or completeness of the drawings for a particular installation or their fitness for a particular purpose. The user is advised to consult with a duly licensed architect or engineer in the particular locale of the installation to assure compliance with all legal requirements. Armstrong is not licensed to provide professional architecture or engineering design services.