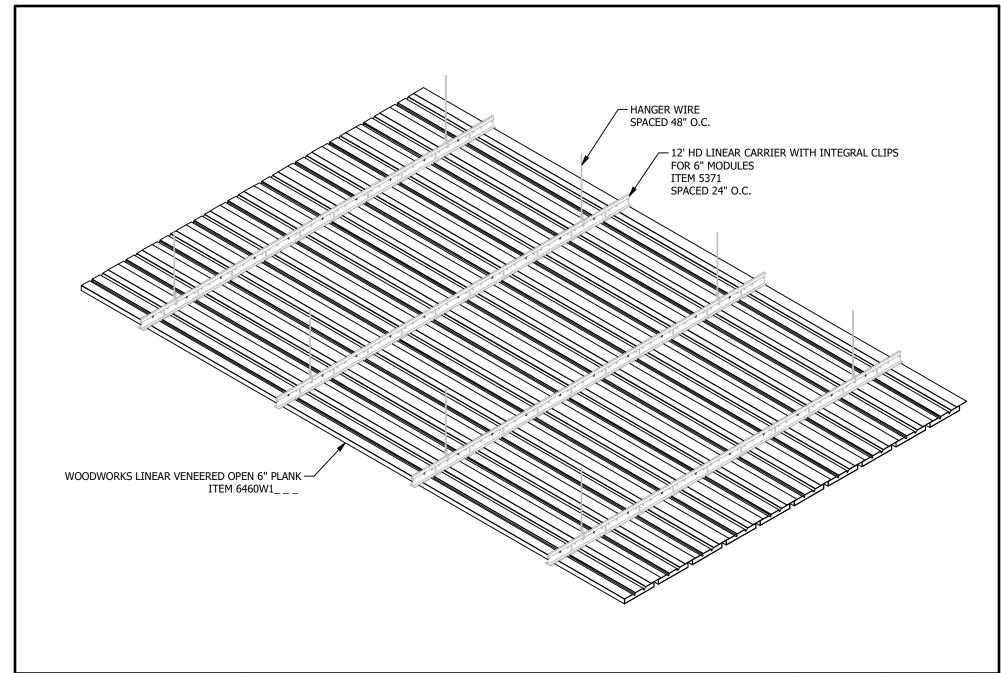

**Armstrong CEILING & WALL SOLUTIONS** 

WOODWORKS LINEAR VENEERED OPEN 6" MODULE PLANKS ISO VIEW

DRAWN BY: PRW | DATE: 4/4/2023

PD

These drawings show typical conditions which the Armstrong products depicted are installed. They are not a substitute for an architect's or engineer's plan and do not reflect the unique requirements of local building codes, laws, statutes, ordinances, rules and regulations (Legal Requirements) that may be applicable for a particular installation. Armstrong does not warrant, and assumes no liability for the accuracy or completeness of the drawings for a particular installation or their fitness for a particular purpose. The user is advised to consult with a duly licensed architect or engineer in the particular locale of the installation to assure compliance with all legal requirements. Armstrong is not licensed to provide professional architecture or engineering design services.