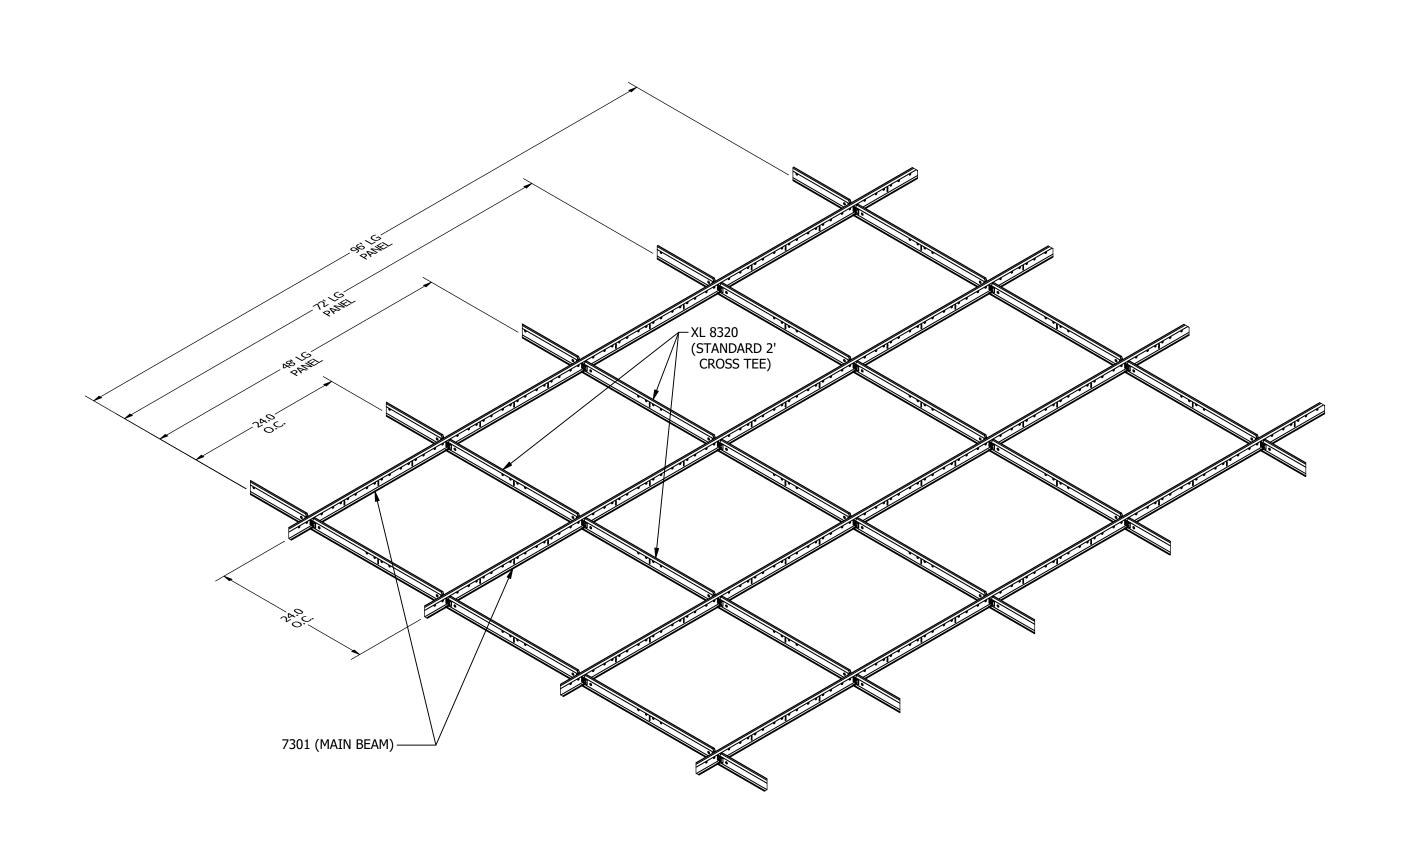

**Armstrong**°

WOODWORKS TORSION SPRING - INSTALL 02 24" x 24" GRID LAYOUT FOR 2x2, 2x4, 2x6, 2x8

DRAWN BY: DJS | DATE: 9/26/2023 | PD

These drawings show typical conditions which the Armstrong products depicted are installed. They are not a substitute for an architect's or engineer's plan and do not reflect the unique requirements of local building codes, laws, statutes, ordinances, rules and regulations (Legal Requirements) that may be applicable for a particular installation. Armstrong does not warrant, and assumes no liability for the accuracy or completeness of the drawings for a particular installation or their fitness for a particular purpose. The user is advised to consult with a duly licensed architect or engineer in the particular locale of the installation to assure compliance with all legal requirements. Armstrong is not licensed to provide professional architecture or engineering design services.