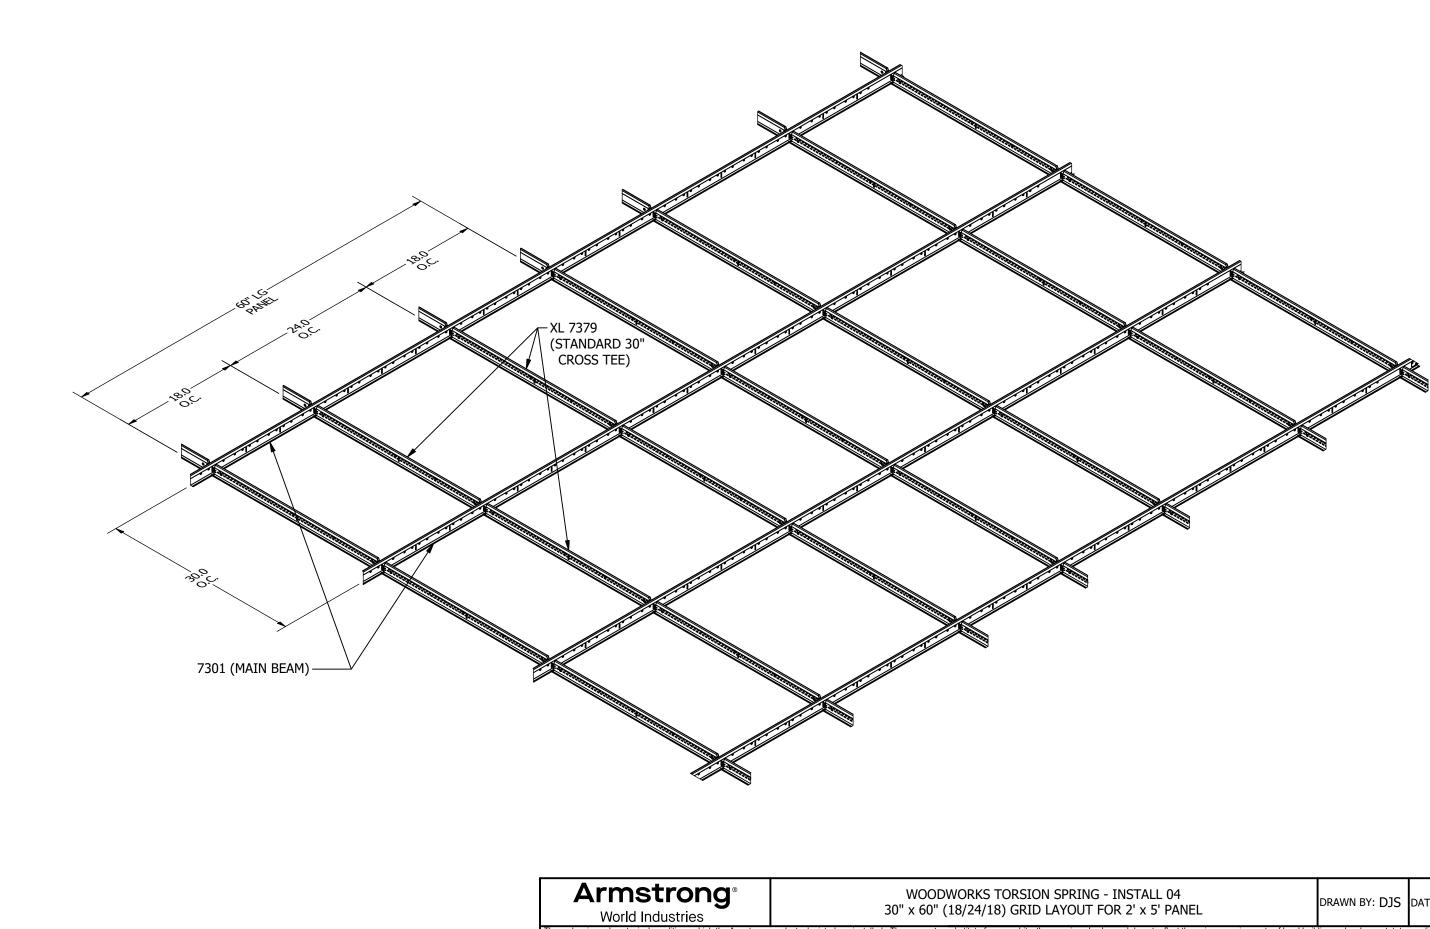

| STALL 04<br>2' x 5' PANEL                                                                                                                                                                                                 | DRAWN BY: DJS | DATE: 9/26/2023 | PD |
|---------------------------------------------------------------------------------------------------------------------------------------------------------------------------------------------------------------------------|---------------|-----------------|----|
| d do not reflect the unique requirements of local building codes, laws, statutes, ordinances, rules and<br>completeness of the drawings for a particular installation or their fitness for a particular purpose. The user |               |                 |    |
|                                                                                                                                                                                                                           |               |                 |    |
| rong is not licensed to provide professional architecture or engineering design services.                                                                                                                                 |               |                 |    |