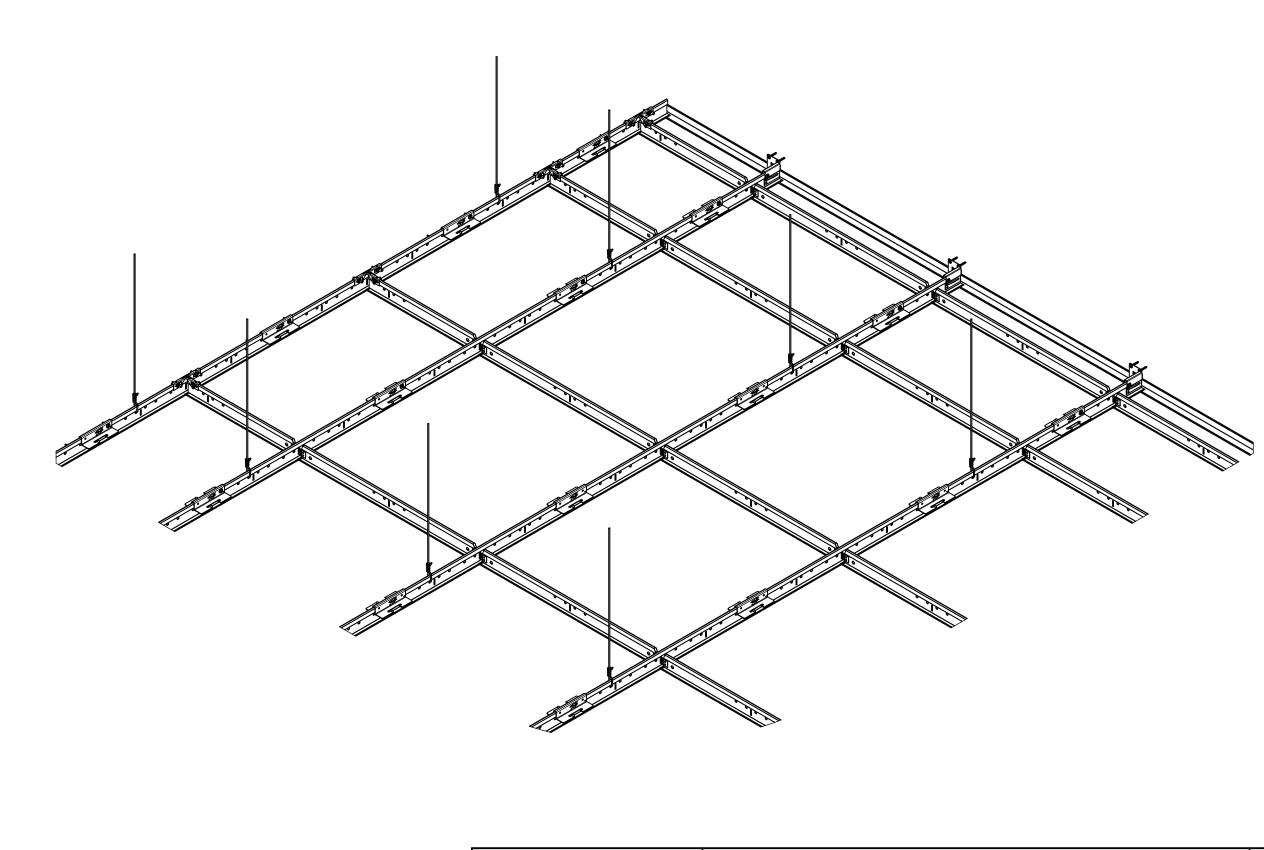

Armstrong® World Industries

Woodworks Torsion Spring - 1 Standard 24" X 24" grid sys

These drawings show typical conditions which the Armstrong products depicted are installed. They are not a substitute for an architect's or engineer's plan and do not reflect the unique requirements of local building codes, laws, statutes, ordir regulations (Legal Requirements) that may be applicable for a particular installation. Armstrong does not warrant, and assumes no liability for the accuracy or completeness of the drawings for a particular installation or their fitness for a particul is advised to consult with a duly licensed architect or engineer in the particular locale of the installation to assure compliance with all legal requirements. Armstrong is not licensed to provide professional architecture or engineering design service

| INSTALL 09<br>′STEM                                                                                                                                                                                                       | DRAWN BY: DJS | DATE: 9/26/2023 | PD |
|---------------------------------------------------------------------------------------------------------------------------------------------------------------------------------------------------------------------------|---------------|-----------------|----|
| d do not reflect the unique requirements of local building codes, laws, statutes, ordinances, rules and<br>completeness of the drawings for a particular installation or their fitness for a particular purpose. The user |               |                 |    |