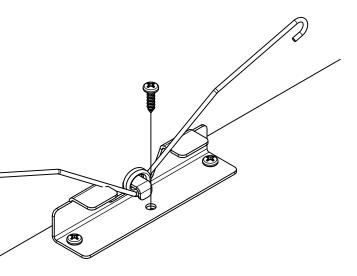

## STEP 3 INSTALL LAST SCREW TO RETAIN SPRING & FINISH SECURING PANEL BRACKET

DRAWN BY: DJS DATE: 9/

| 9/26/2023 | PD |
|-----------|----|
|-----------|----|