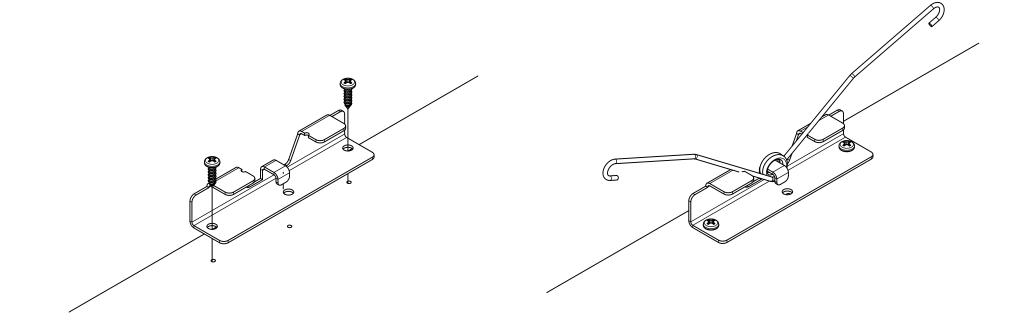

SCREW PANEL BRACKET W/ 2 SCREWS TO PANEL

<u>STEP 2</u> INSTALL SPRING ON TO PANEL BRACKET

WOODWORKS TORSION SPRING - INSTALL 26 PANEL BRKT, SPRING, SCREW INSTALLATION STEPS

ents of local building codes s, ordinances, rules an ong proc regulations (Legal Requirements) that may be applicable for a particular installation. Armstrong does not warrant, and assumes no liability for the accuracy or completeness of the drawings for a particular installation or their fitness for a particular purpose. The user s advised to consult with a duly licensed architect or engineer in the particular locale of the installation to assure compliance with all legal requirements. Armstrong is not licensed to provide professional architecture or engineering design services.