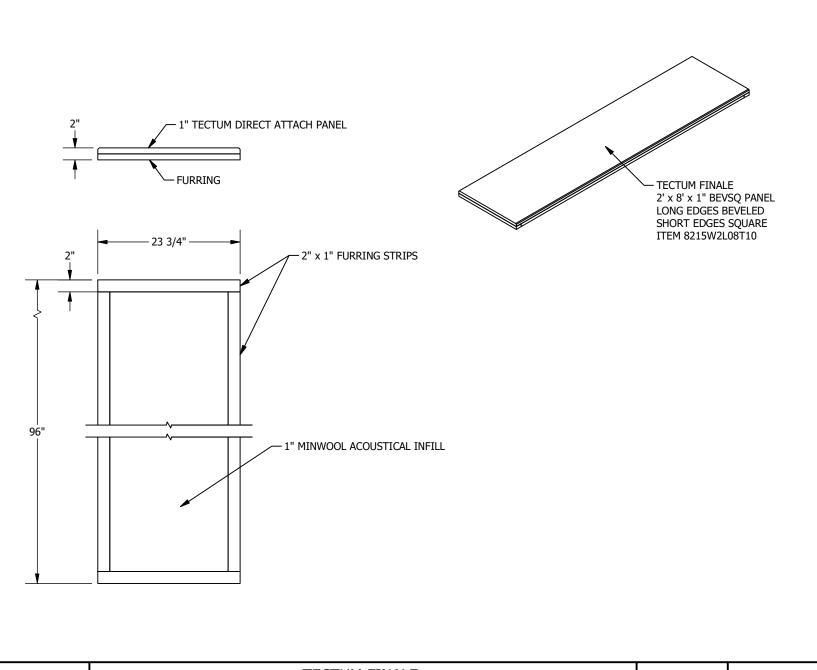

**Armstrong**® World Industries

**TECTUM FINALE** 2' x 8' x 1" BEVSQ PANEL

DRAWN BY: PRW DATE: 8/31/2023 PD

These drawings show typical conditions which the Armstrong products depicted are installed. They are not a substitute for an architect's or engineer's plan and do not reflect the unique requirements of local building codes, laws, statutes, ordinances, rules and regulations (Legal Requirements) that may be applicable for a particular installation. Armstrong does not warrant, and assumes no liability for the accuracy or completeness of the drawings for a particular installation or their fitness for a particular purpose. The user is advised to consult with a duly licensed architect or engineer in the particular locale of the installation to assure compliance with all legal requirements. Armstrong is not licensed to provide professional architecture or engineering design services.