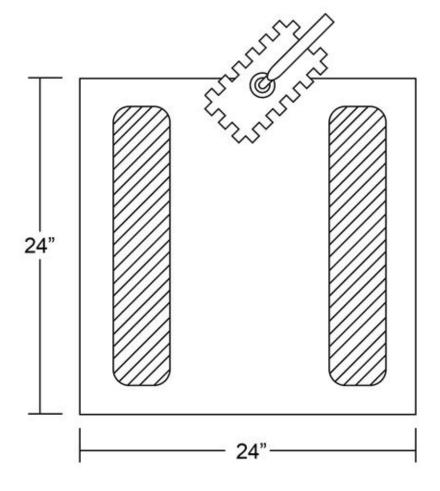

A)rmstrong CEILING & WALL SOLUTIONS

Glue Up Direct Applied - 24x24 Lyra PB Direct Apply - Adhesive Lines for D-40 Mounting on Corrugated Metal Decking

DRAWN BY: SDP DATE: 5/10/2019

PD

These drawings show typical conditions which the Armstrong products depicted are installed. They are not a substitute for an architect's or engineer's plan and do not reflect the unique requirements of local building codes, laws, statutes, ordinances, rules and regulations (Legal Requirements) that may be applicable for a particular installation. Armstrong does not warrant, and assumes no liability for the accuracy or completeness of the drawings for a particular installation or their fitness for a particular purpose. The user s advised to consult with a duly licensed architect or engineer in the particular locale of the installation to assure compliance with all legal requirements. Armstrong is not licensed to provide professional architecture or engineering design services.