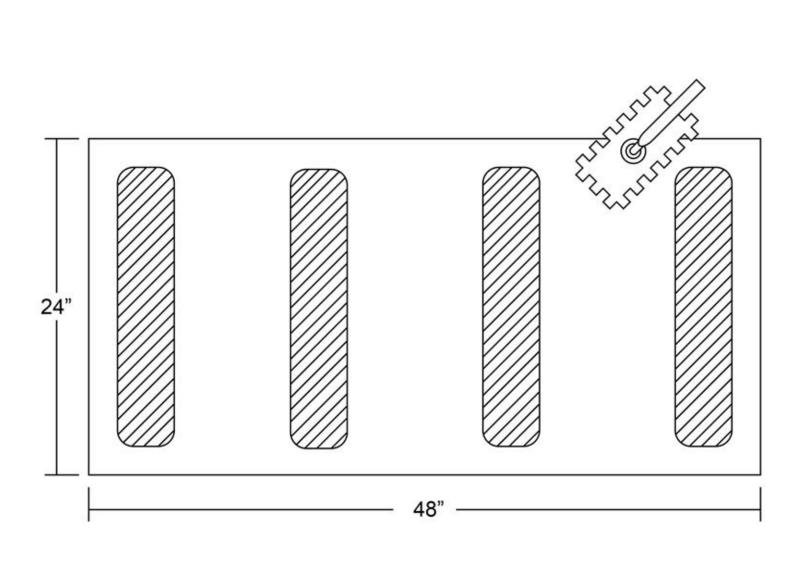

Armstrong<sup>\*</sup> CEILING & WALL SOLUTIONS

Glue Up Direct Applied - 24x48 InvisAcoustics - Adhesive Lines for for A-Mounting on Drywall, Concrete, and Plaster

DRAWN BY: SDP DATE: 5/10/2019 PD

These drawings show typical conditions which the Armstrong products depicted are installed. They are not a substitute for an architect's or engineer's plan and do not reflect the unique requirements of local building codes, laws, statutes, ordinances, rules and regulations (Legal Requirements) that may be applicable for a particular installation. Armstrong does not warrant, and assumes no liability for the accuracy or completeness of the drawings for a particular installation or their fitness for a particular purpose. The user s advised to consult with a duly licensed architect or engineer in the particular locale of the installation to assure compliance with all legal requirements. Armstrong is not licensed to provide professional architecture or engineering design services.