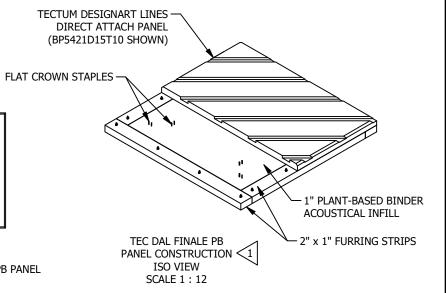

BP6383D12T10-??? STRINGS 2X2 TEC DAL FINALE PB PANEL SCALE 1:20

BP6383D01T10-??? HATCHES 2X2 TEC DAL FINALE PB PANEL SCALE 1:20

BP6383D03T10-??? ARCS 2X2 TEC DAL FINALE PB PANEL SCALE 1:20

BP6383D14T10-??? SIGNALS 2X2 TEC DAL FINALE PB PANEL SCALE 1: 20

BP6383D05T10-??? RAYS 2X2 TEC DAL FINALE PB PANEL SCALE 1: 20

BP6383D07T10-??? STEPS 2X2 TEC DAL FINALE PB PANEL SCALE 1:20

BP6383D15T10-??? TILTS 2X2 TEC DAL FINALE PB PANEL SCALE 1:20

BP6383D09T10-??? ILLUSIONS 2X2 TEC DAL FINALE PB PANEL SCALE 1:20

BP6383D13T10-??? DROPLETS 2X2 TEC DAL FINALE PB PANEL SCALE 1:20

BP6383D04T10-??? RINGS 2X2 TEC DAL FINALE PB PANEL SCALE 1:20

BP6383D06T10-??? CHECKERS 2X2 TEC DAL FINALE PB PANEL SCALE 1:20

BP6383D08T10-??? BANDS 2X2 TEC DAL FINALE PB PANEL SCALE 1:20

BP6383D10T10-??? DECOS 2X2 TEC DAL FINALE PB PANEL SCALE 1:20

BP6383D11T10-??? CURRENTS 2X2 TEC DAL FINALE PB PANEL SCALE 1:20