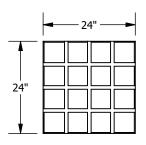

BP5421D13T10 Droplets 2x2' Direct Attach Ceiling and Wall Panel

BP5421D04T10 Rings Direct Attach Ceiling and Wall Panel

BP5421D06T10 Checkers Direct Attach Ceiling and Wall Panel

BP5421D08T10 Bands Direct Attach Ceiling and Wall Panel