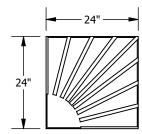

BP5421D05T10 Rays Direct Attach Ceiling and Wall Panel

BP5421D07T10 Steps Direct Attach Ceiling and Wall Panel

BP5421D15T10 Tilts Direct Attach Ceiling and Wall Panel

BP5421D09T10 Illusions 2x2' Direct Attach Ceiling and Wall Panel