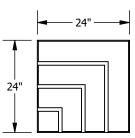

BP5421D05T10 Rays Direct Attach Ceiling and Wall Panel

BP5421D07T10 Steps Direct Attach Ceiling and Wall Panel

BP5421D15T10 Tilts Direct Attach Ceiling and Wall Panel

BP5421D09T10 Illusions 2x2' Direct Attach Ceiling and Wall Panel