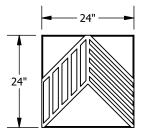

BP5421D05T10 Rays Direct Attach Ceiling and Wall Panel

BP5421D07T10 Steps Direct Attach Ceiling and Wall Panel

BP5421D15T10 Tilts Direct Attach Ceiling and Wall Panel

BP5421D09T10 Illusions 2x2' Direct Attach Ceiling and Wall Panel