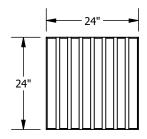

BP5421D12T10 Strings 2x2' Direct Attach Ceiling and Wall Panel

BP5421D01T10 Hatches Direct Attach Ceiling and Wall Panel

BP5421D03T10 Arcs Direct Attach Ceiling and Wall Panel

BP5421D14T10 Signals 2x2' Direct Attach Ceiling and Wall Panel