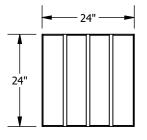

BP5421D13T10 Droplets 2x2' Direct Attach Ceiling and Wall Panel

BP5421D04T10 Rings Direct Attach Ceiling and Wall Panel

BP5421D06T10 Checkers Direct Attach Ceiling and Wall Panel

BP5421D08T10 Bands Direct Attach Ceiling and Wall Panel