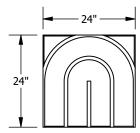

BP5421D12T10 Strings 2x2' Direct Attach Ceiling and Wall Panel

BP5421D01T10 Hatches Direct Attach Ceiling and Wall Panel

BP5421D03T10 Arcs Direct Attach Ceiling and Wall Panel

BP5421D14T10 Signals 2x2' Direct Attach Ceiling and Wall Panel