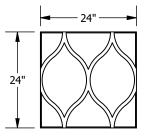

BP5421D13T10 Droplets 2x2' Direct Attach Ceiling and Wall Panel

BP5421D04T10 Rings Direct Attach Ceiling and Wall Panel

BP5421D06T10 Checkers Direct Attach Ceiling and Wall Panel

BP5421D08T10 Bands Direct Attach Ceiling and Wall Panel