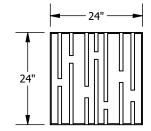

BP5421D05T10 Rays Direct Attach Ceiling and Wall Panel

BP5421D07T10 Steps Direct Attach Ceiling and Wall Panel

BP5421D15T10 Tilts Direct Attach Ceiling and Wall Panel

BP5421D09T10 Illusions 2x2' Direct Attach Ceiling and Wall Panel