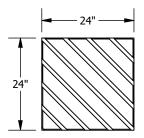

BP5421D10T10 Decos 2x2' Direct Attach Ceiling and Wall Panel

BP5421D11T10 Currents 2x2' Direct Attach Ceiling and Wall Panel

Tectum DesignArt Lines - 2x2' Direct Attach Ceiling & Wall Panels