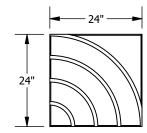

BP5421D13T10 Droplets 2x2' Direct Attach Ceiling and Wall Panel

BP5421D04T10 Rings Direct Attach Ceiling and Wall Panel

BP5421D06T10 Checkers Direct Attach Ceiling and Wall Panel

BP5421D08T10 Bands Direct Attach Ceiling and Wall Panel