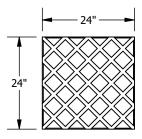

BP5421D12T10 Strings 2x2' Direct Attach Ceiling and Wall Panel

BP5421D01T10 Hatches Direct Attach Ceiling and Wall Panel

BP5421D03T10 Arcs Direct Attach Ceiling and Wall Panel

BP5421D14T10 Signals 2x2' Direct Attach Ceiling and Wall Panel