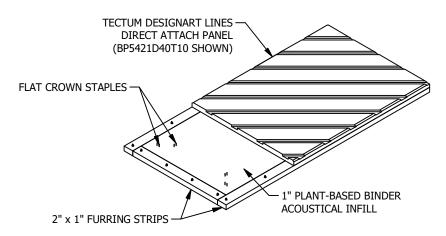

BP6383D52T10-??? SIGNALS B 2X4 TEC DAL FINALE PB PANEL SCALE 1:25

BP6383D45T10-??? RINGS 2X4 TEC DAL FINALE PB PANEL SCALE 1:25

TEC DAL FINALE PB PANEL CONSTRUCTION <1 ISO VIEW SCALE 1:16

BP6383D54T10-??? LEVELS 2X4 TEC DAL FINALE PB PANEL SCALE 1: 25