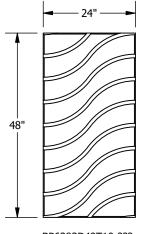

BP6383D52T10-??? SIGNALS B 2X4 TEC DAL FINALE PB PANEL SCALE 1:25

BP6383D45T10-??? RINGS 2X4 TEC DAL FINALE PB PANEL SCALE 1:25

TEC DAL FINALE PB PANEL CONSTRUCTION <1 ISO VIEW SCALE 1:16

BP6383D54T10-??? LEVELS 2X4 TEC DAL FINALE PB PANEL SCALE 1: 25