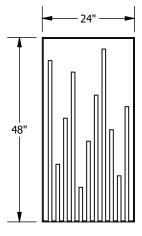

BP6383D49T10-??? CURRENTS B 2X4 TEC DAL FINALE PB PANEL SCALE 1:25

BP6383D53T10-??? CONTOURS 2X4 TEC DAL FINALE PB PANEL SCALE 1:25