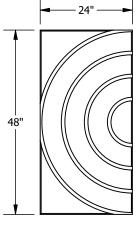

BP6383D52T10-??? SIGNALS B 2X4 TEC DAL FINALE PB PANEL SCALE 1:25

BP6383D45T10-??? RINGS 2X4 TEC DAL FINALE PB PANEL SCALE 1:25

TEC DAL FINALE PB PANEL CONSTRUCTION <1 ISO VIEW SCALE 1:16

BP6383D54T10-??? LEVELS 2X4 TEC DAL FINALE PB PANEL SCALE 1: 25