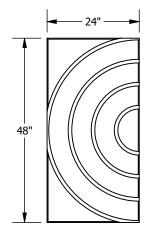

BP5421D45T10 Rings B 2x4' Direct Attach Ceiling and Wall Panel

BP5421D49T10 Currents B 2x4' Direct Attach Ceiling and Wall Panel

BP5421D53T10 Contours 2x4' Direct Attach Ceiling and Wall Panel