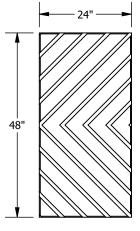

BP5421D45T10 Rings B 2x4' Direct Attach Ceiling and Wall Panel

BP5421D49T10 Currents B 2x4' Direct Attach Ceiling and Wall Panel

BP5421D53T10 Contours 2x4' Direct Attach Ceiling and Wall Panel