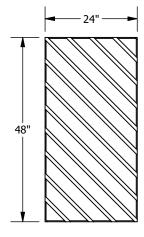

BP5421D54T10 Levels 2x4' Direct Attach Ceiling and Wall Panel

BP5421D41T10 Tilts C 2x4' Direct Attach Ceiling and Wall Panel

BP5421D40T10
Tilts B 2x4' Direct Attach Ceiling and Wall Panel

BP5421D42T10
Tilts D 2x4' Direct Attach Ceiling and Wall Panel