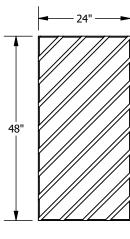

BP5421D48T10 Illusions B 2x4' Direct Attach Ceiling and Wall Panel

BP5421D51T10 Droplets B 2x4' Direct Attach Ceiling and Wall Panel

BP5421D43T10 Retro 2x4' Direct Attach Ceiling and Wall Panel

BP5421D44T10 Retro B 2x4' Direct Attach Ceiling and Wall Panel