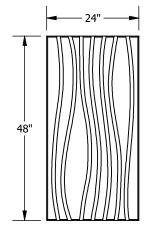

BP5421D45T10 Rings B 2x4' Direct Attach Ceiling and Wall Panel

BP5421D49T10 Currents B 2x4' Direct Attach Ceiling and Wall Panel

BP5421D53T10 Contours 2x4' Direct Attach Ceiling and Wall Panel