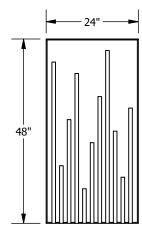

BP5421D50T10 Strings B 2x4' Direct Attach Ceiling and Wall Panel

BP5421D47T10 Bands C 2x4' Direct Attach Ceiling and Wall Panel

BP5421D46T10
Bands B 2x4' Direct Attach Ceiling and Wall Panel

BP5421D52T10 Signals B 2x4' Direct Attach Ceiling and Wall Panel