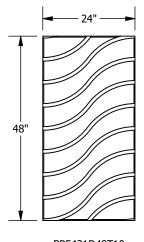

BP5421D50T10 Strings B 2x4' Direct Attach Ceiling and Wall Panel

BP5421D47T10 Bands C 2x4' Direct Attach Ceiling and Wall Panel

BP5421D46T10
Bands B 2x4' Direct Attach Ceiling and Wall Panel

BP5421D52T10 Signals B 2x4' Direct Attach Ceiling and Wall Panel