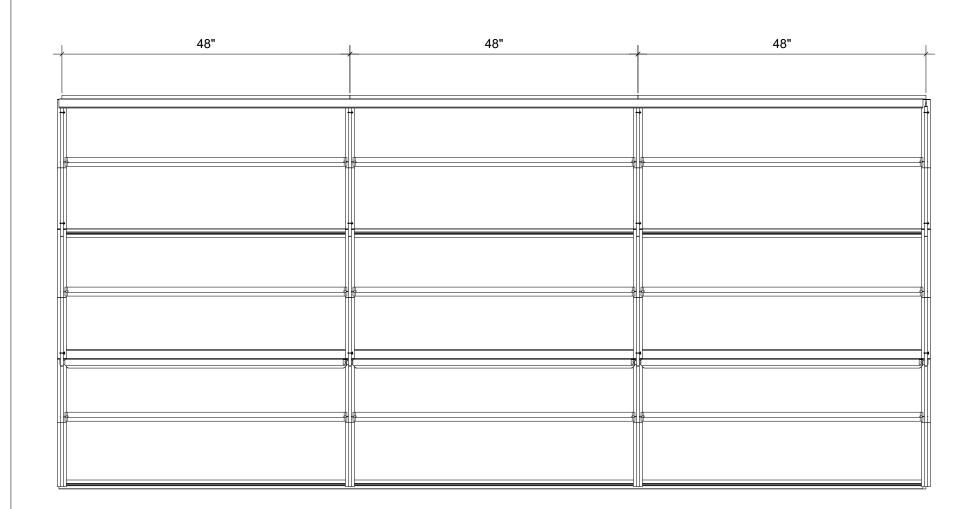

## SECTION VIEW 3 STEP SOFFIT

**OVERHEAD VIEW 3 STEP SOFFIT** 

These drawings show typical conditions in which the Armstrong® product depicted is installed. They are not a substitute for an architect's or engineer's plan and do not reflect the unique requirements of local building codes,laws,statutes,ordinances,rules and regulations (Legal Requirements) that may be applicable for a particular installation.