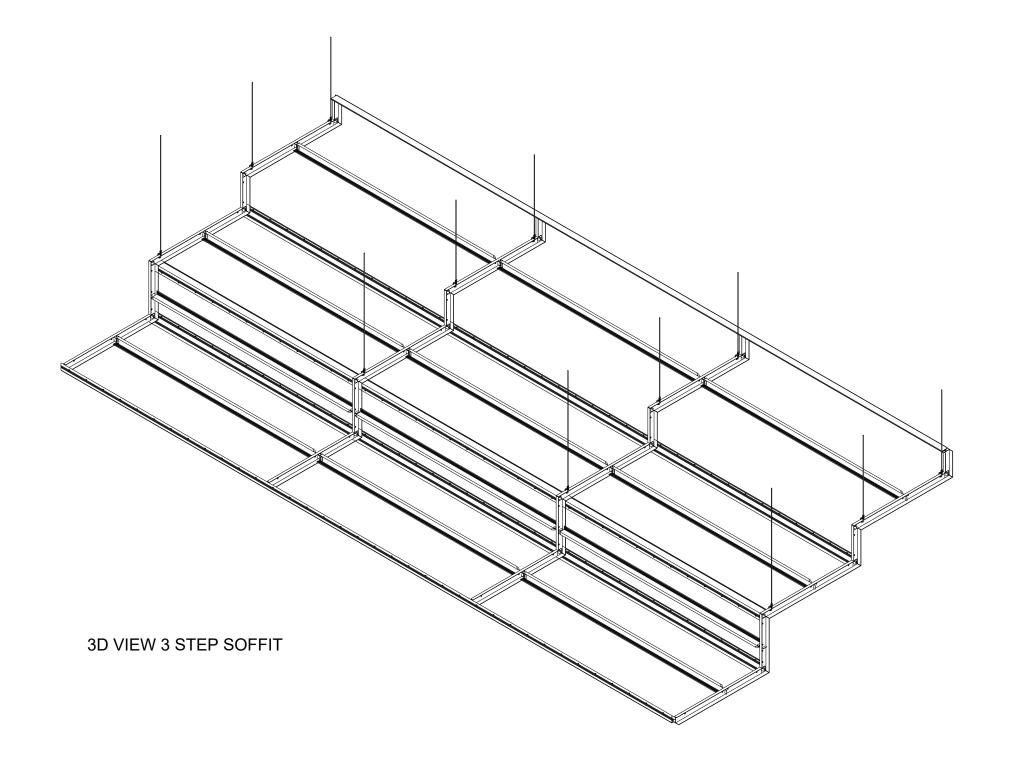

## SECTION VIEW 3 STEP SOFFIT

**OVERHEAD VIEW 3 STEP SOFFIT** 

These drawings show typical conditions in which the Armstrong® product depicted is installed. They are not a substitute for an architect's or engineer's plan and do not reflect the unique requirements of local building codes,laws,statutes,ordinances,rules and regulations (Legal Requirements) that may be applicable for a particular installation.