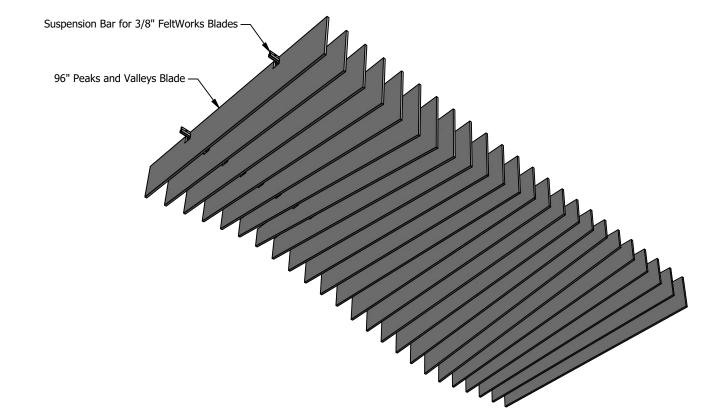

## NOTES:

1. FRONT OF BLADE WILL HAVE THE 2 DIGIT IDENTIFICATION NUMBER ON THE LEFT MOST HOOK. SEE PLAN VIEW FOR THE PATTERN LAYOUT - IDENTIFICATION NUMBERS ARE LISTED TO THE RIGHT OF THE ROW OF BLADES.

- 2. PATTERN REPEATS EVERY 24 ROWS.
- 3. NOT ALL ITEMS IN CARTONS ARE USED:
  - 8230 HAS 8 BARS PER CARTON 6 WILL BE LEFT OVER

| BILL OF MATERIALS |     |             |                                          |
|-------------------|-----|-------------|------------------------------------------|
| CARTONS           | QTY | ITEM #      | DESCRIPTION                              |
| 1                 | 24  | 6533KPV0002 | 48" Peaks and Valleys Blades Kit         |
| 1                 | 2   | 8230        | Suspension Bar for 3/8" FeltWorks Blades |
| 2                 | 8   | 6655        | Blades Hanging Kit                       |