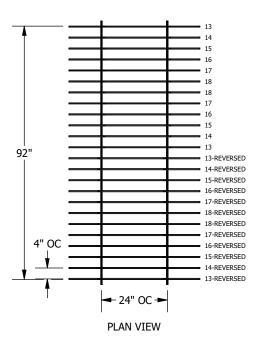

## NOTES:

1. FRONT OF BLADE WILL HAVE THE 2 DIGIT IDENTIFICATION NUMBER ON THE LEFT MOST HOOK. SEE PLAN VIEW FOR THE PATTERN LAYOUT - IDENTIFICATION NUMBERS ARE LISTED TO THE RIGHT OF THE ROW OF BLADES.

- 2. PATTERN REPEATS EVERY 24 ROWS.
- 3. NOT ALL ITEMS IN CARTONS ARE USED:
  - 8230 HAS 8 BARS PER CARTON 6 WILL BE LEFT OVER

| BILL OF MATERIALS |     |             |                                          |
|-------------------|-----|-------------|------------------------------------------|
| CARTONS           | QTY | ITEM #      | DESCRIPTION                              |
| 1                 | 24  | 6533KPV0002 | 48" Peaks and Valleys Blades Kit         |
| 1                 | 2   | 8230        | Suspension Bar for 3/8" FeltWorks Blades |
| 2                 | 8   | 6655        | Blades Hanging Kit                       |