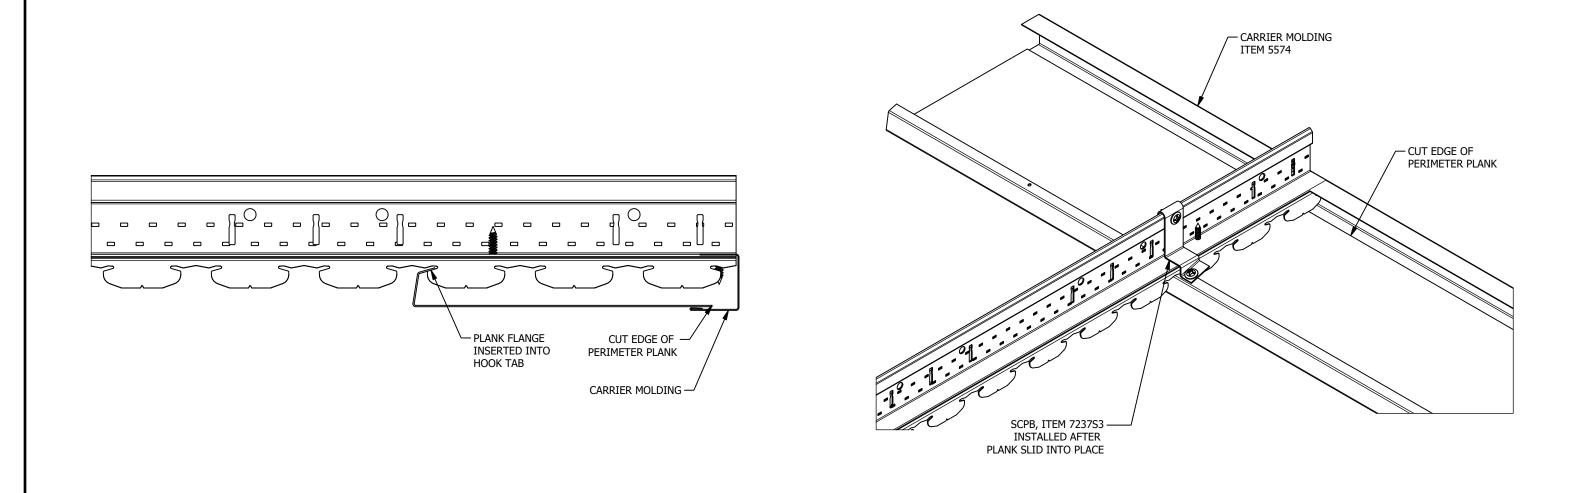

COMPLETE INSTALLATION OF FIRST SYNCHRO PERIMETER - OPPOSITE SIDE

MW LINEAR SYNCHRO STARTING PERIMETER ROW VIE

These drawings show typical conditions which the Armstrong products depicted are installed. They are not a substitute for an architect's or engineer's plan and regulations (Legal Requirements) that may be applicable for a particular installation. Armstrong does not warrant, and assumes no liability for the accuracy or co is advised to consult with a duly licensed architect or engineer in the particular locale of the installation to assure compliance with all legal requirements. Armstrong