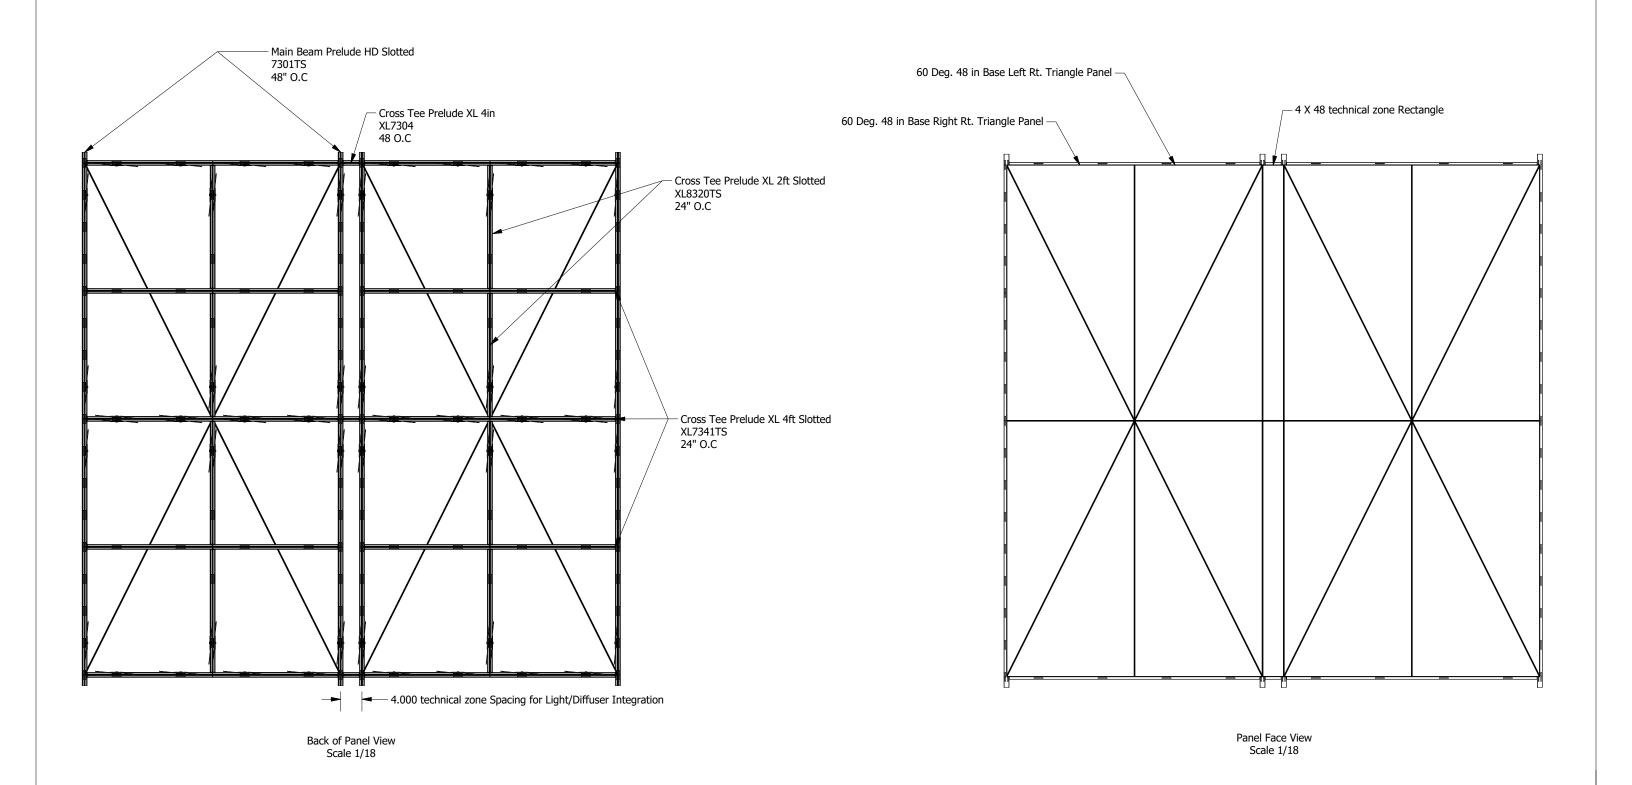

MetalWorks Torsion Spring Shapes 213787-22 4in technical zone Parallel to Mains

DRAWN BY: NJF DATE: 4/16/2019 PD

These drawings show typical conditions which the Armstrong products depicted are installed. They are not a substitute for an architect's or engineer's plan and do not reflect the unique requirements of local building codes, laws, statutes, ordinances, rules and regulations (Legal Requirements) that may be applicable for a particular installation. Armstrong does not warrant, and assumes no liability for the accuracy or completeness of the drawings for a particular installation or their installation o