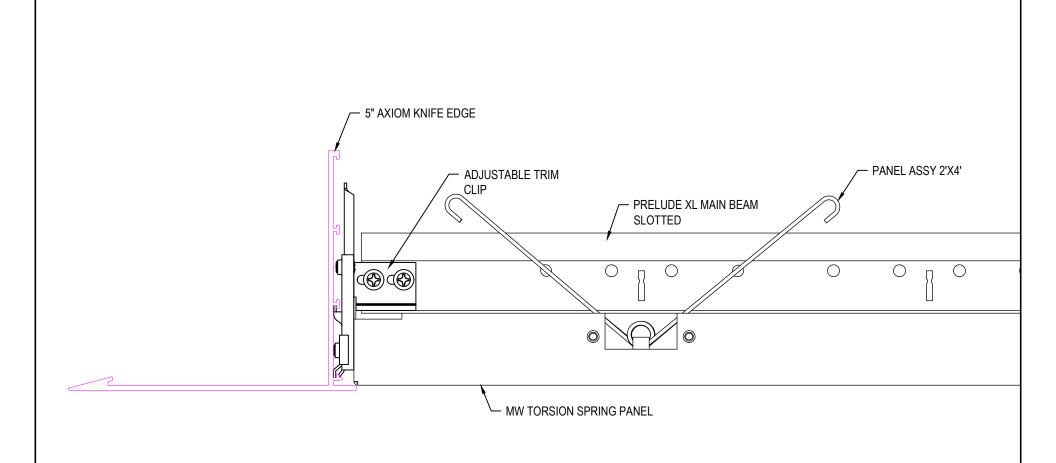

Armstrong is not licensed to provide professional architecture or engineering design services.

5" AXIOM KNIFE EDGE ASSEMBLY PROJECT NAME: MW TORSION SPRING

DWG. NO. APPLICATION REV: DATE: SCALE: 6"=1'0" DATE: 2/16/23 DESC.: .

DRAWN BY: MAP

CHK BY: