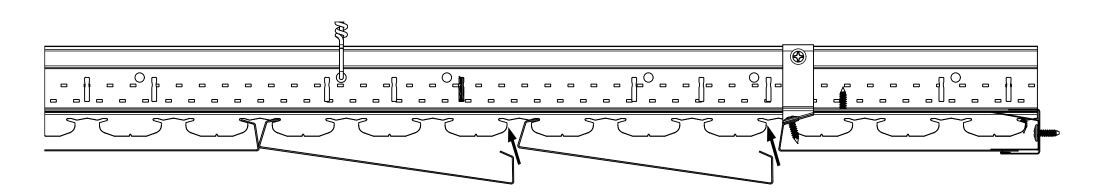

INSTALLING SYNCHRO CUT PANEL BRACKET FOR LAST PERIMETER ROW SCALE 1 / 2.5  $\,$ 

COMPLETE INSTALLATION OF SYNCHRO PANELS REMAINING LAST ROWS SCALE 1 / 2.5

**Armstrong**®

MW LINEAR SYNCHRO INSTALLATION OF LAST PERIMETERS ROWS & SPREADER HOLD DOWN