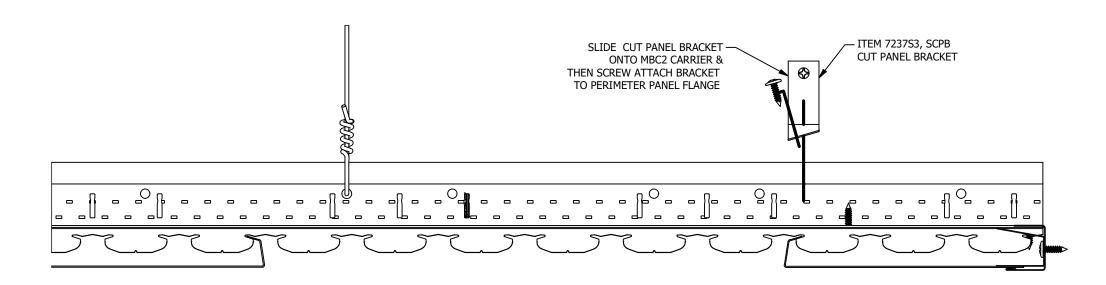

INSTALLING SYNCHRO CUT PANEL BRACKET FOR LAST PERIMETER ROW SCALE 1 / 2.5  $\,$ 

COMPLETE INSTALLATION OF SYNCHRO PANELS REMAINING LAST ROWS SCALE 1 / 2.5

**Armstrong**®

MW LINEAR SYNCHRO INSTALLATION OF LAST PERIMETERS ROWS & SPREADER HOLD DOWN