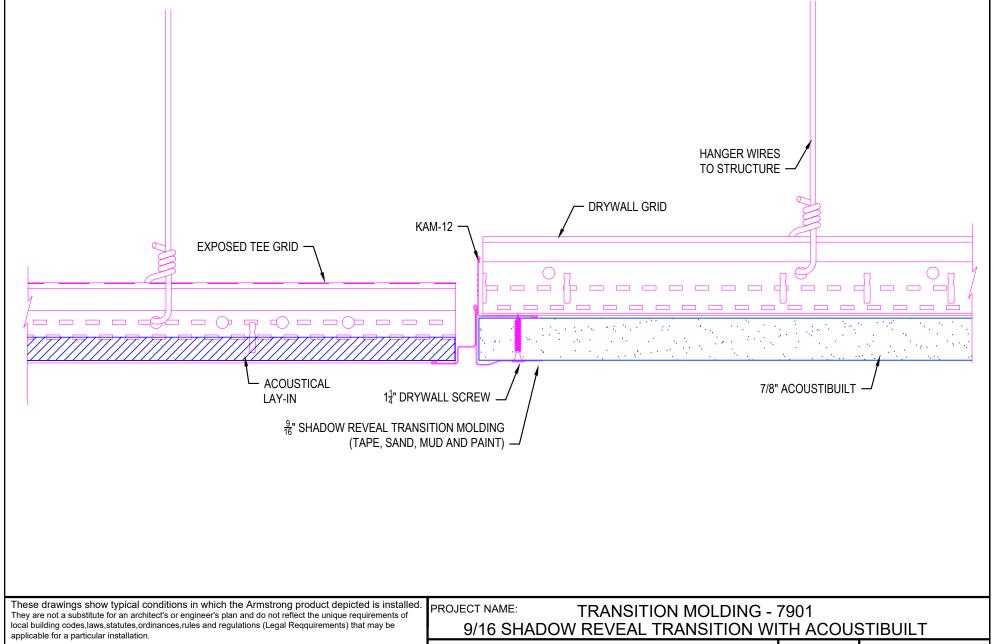

Armstrong is not licensed to provide professional architecture or engineering design services.

| PROJECT NAME: TRANSITION MOLDING - 7901         |            |          |         |
|-------------------------------------------------|------------|----------|---------|
| 9/16 SHADOW REVEAL TRANSITION WITH ACOUSTIBUILT |            |          |         |
| DWG. NO. SECTION                                |            | REV: .   | DATE: . |
| DATE: 9/23/19                                   | SCALE: 1:2 | DESC.: . |         |
| DRAWN BY: MAP                                   | CHK BY:    | ].       |         |