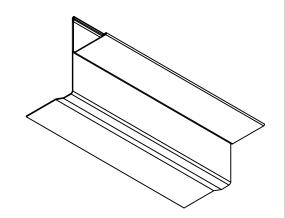

Armstrong is not licensed to provide professional architecture or engineering design services.

PROJECT NAME: TRANSITION MOLDINGS - 7909 15/16" - 1" TRANSITION

 DWG. NO. SECTION
 REV: .
 DATE: .

 DATE: 5/16/19
 SCALE: 1:4
 DESC.: .