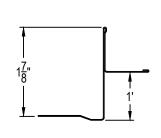

Armstrong is not licensed to provide professional architecture or engineering design services.

PROJECT NAME: TRANSITION MOLDINGS - 7909 15/16" - 1" TRANSITION

 DWG. NO. SECTION
 REV: .
 DATE: .

 DATE: 5/16/19
 SCALE: 1:4
 DESC.: .