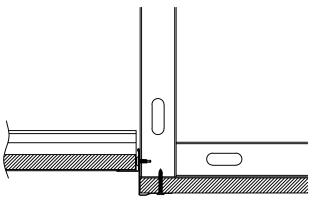

Armstrong is not licensed to provide professional architecture or engineering design services.

PROJECT NAME: TRANSITION MOLDINGS - 7909 15/16" - 1" TRANSITION

 DWG. NO. SECTION
 REV: .
 DATE: .

 DATE: 5/16/19
 SCALE: 1:4
 DESC.: .