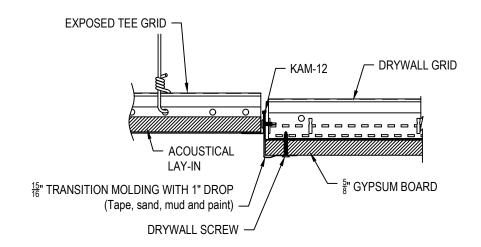

Armstrong is not licensed to provide professional architecture or engineering design services.

PROJECT NAME: TRANSITION MOLDINGS - 7909 15/16" - 1" TRANSITION

 DWG. NO. SECTION
 REV: .
 DATE: .

 DATE: 5/16/19
 SCALE: 1:4
 DESC.: .