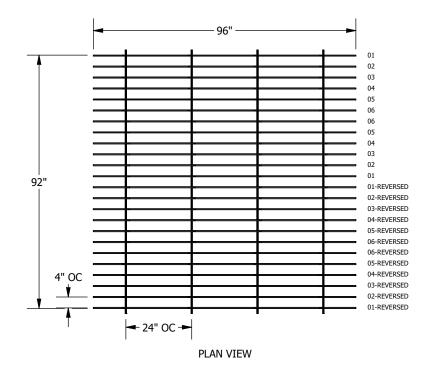

## NOTES:

1. FRONT OF BLADE WILL HAVE THE 2 DIGIT IDENTIFICATION NUMBER ON THE LEFT MOST HOOK. SEE PLAN VIEW FOR THE PATTERN LAYOUT - IDENTIFICATION NUMBERS ARE LISTED TO THE RIGHT OF THE ROW OF BLADES.

- 2. PATTERN REPEATS EVERY 24 ROWS.
- 3. NOT ALL ITEMS IN CARTONS ARE USED:
  - 8230 HAS 8 BARS PER CARTON 4 WILL BE LEFT OVER

| Suspension Bar for 3/8" FeltWorks Blades |
|------------------------------------------|
| 96" Ebbs and Flows Blade                 |
|                                          |