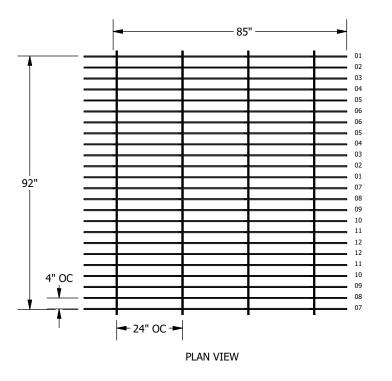

## NOTES:

1. FRONT OF BLADE WILL HAVE THE 2 DIGIT IDENTIFICATION NUMBER ON THE LEFT MOST HOOK. SEE PLAN VIEW FOR THE PATTERN LAYOUT - IDENTIFICATION NUMBERS ARE LISTED TO THE RIGHT OF THE ROW OF BLADES.

- 2. PATTERN REPEATS EVERY 24 ROWS.
- 3. NOT ALL ITEMS IN CARTONS ARE USED:
  - 8230 HAS 8 BARS PER CARTON 4 WILL BE LEFT OVER

| BILL OF MATERIALS |     |             |                                          |
|-------------------|-----|-------------|------------------------------------------|
| CARTONS           | QTY | ITEM #      | DESCRIPTION                              |
| 1                 | 24  | 6533KPV0001 | 96" Peaks and Valleys Blades Kit         |
| 1                 | 4   | 8230        | Suspension Bar for 3/8" FeltWorks Blades |
| 4                 | 16  | 6655        | Blades Hanging Kit                       |