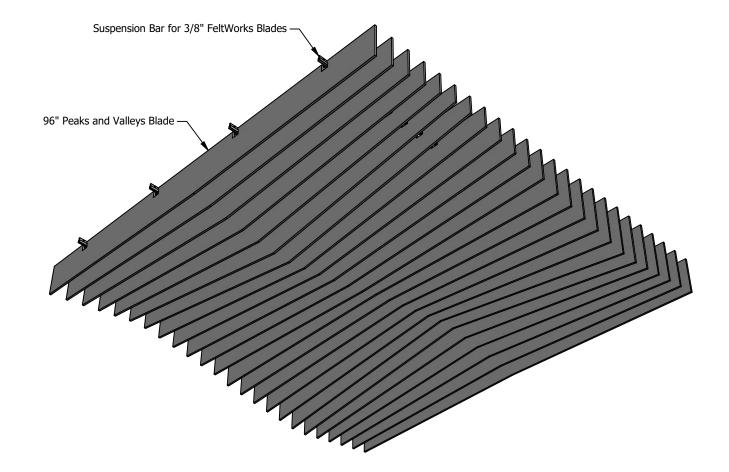

## NOTES:

1. FRONT OF BLADE WILL HAVE THE 2 DIGIT IDENTIFICATION NUMBER ON THE LEFT MOST HOOK. SEE PLAN VIEW FOR THE PATTERN LAYOUT - IDENTIFICATION NUMBERS ARE LISTED TO THE RIGHT OF THE ROW OF BLADES.

- 2. PATTERN REPEATS EVERY 24 ROWS.
- 3. NOT ALL ITEMS IN CARTONS ARE USED:
  - 8230 HAS 8 BARS PER CARTON 4 WILL BE LEFT OVER

| BILL OF MATERIALS |     |             |                                          |
|-------------------|-----|-------------|------------------------------------------|
| CARTONS           | QTY | ITEM #      | DESCRIPTION                              |
| 1                 | 24  | 6533KPV0001 | 96" Peaks and Valleys Blades Kit         |
| 1                 | 4   | 8230        | Suspension Bar for 3/8" FeltWorks Blades |
| 4                 | 16  | 6655        | Blades Hanging Kit                       |