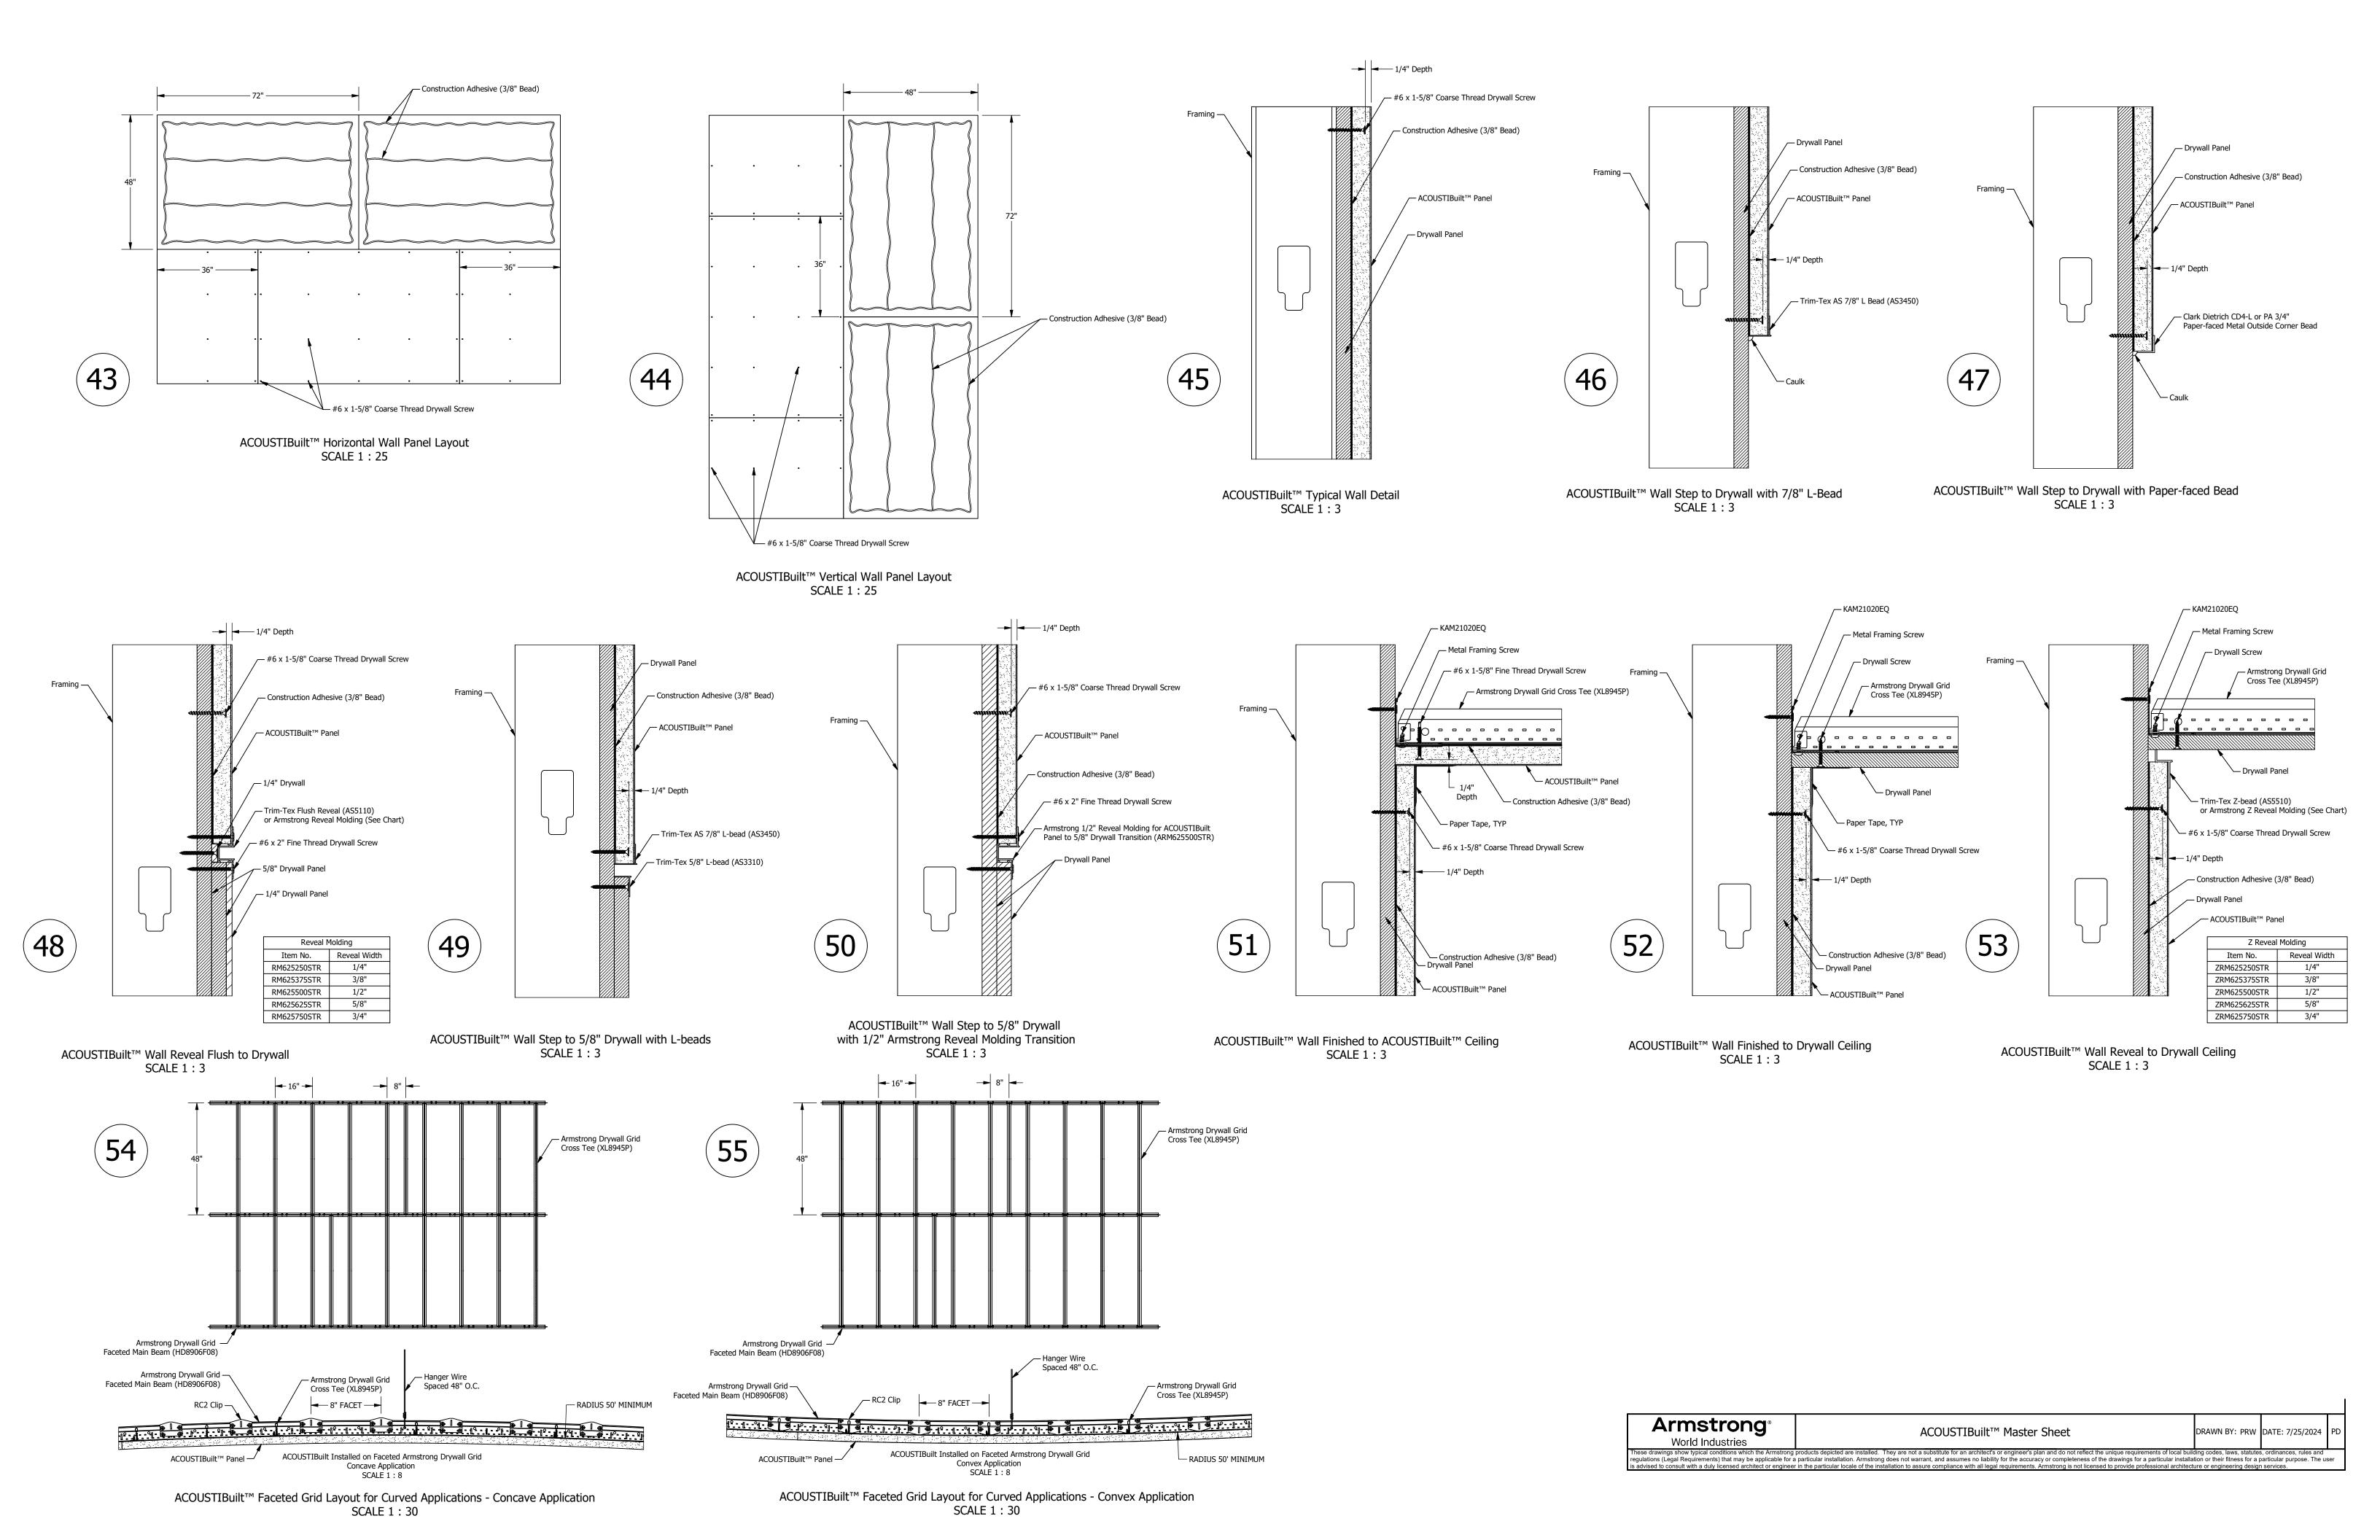

| <b>Armstrong</b> ®                                                                                                                                                                                                                                                             | ACOUSTIBuilt™ Master Sheet | DRAWN BY: PRW | DATE: 7/25/2024 | PD |
|--------------------------------------------------------------------------------------------------------------------------------------------------------------------------------------------------------------------------------------------------------------------------------|----------------------------|---------------|-----------------|----|
| World Industries                                                                                                                                                                                                                                                               | 1                          |               | 1               |    |
| These drawings show typical conditions which the Armstrong products depicted are installed. They are not a substitute for an architect's or engineer's plan and do not reflect the unique requirements of local building codes, laws, statutes, ordinances, rules and          |                            |               |                 |    |
| regulations (Legal Requirements) that may be applicable for a particular installation. Armstrong does not warrant, and assumes no liability for the accuracy or completeness of the drawings for a particular installation or their fitness for a particular purpose. The user |                            |               |                 |    |