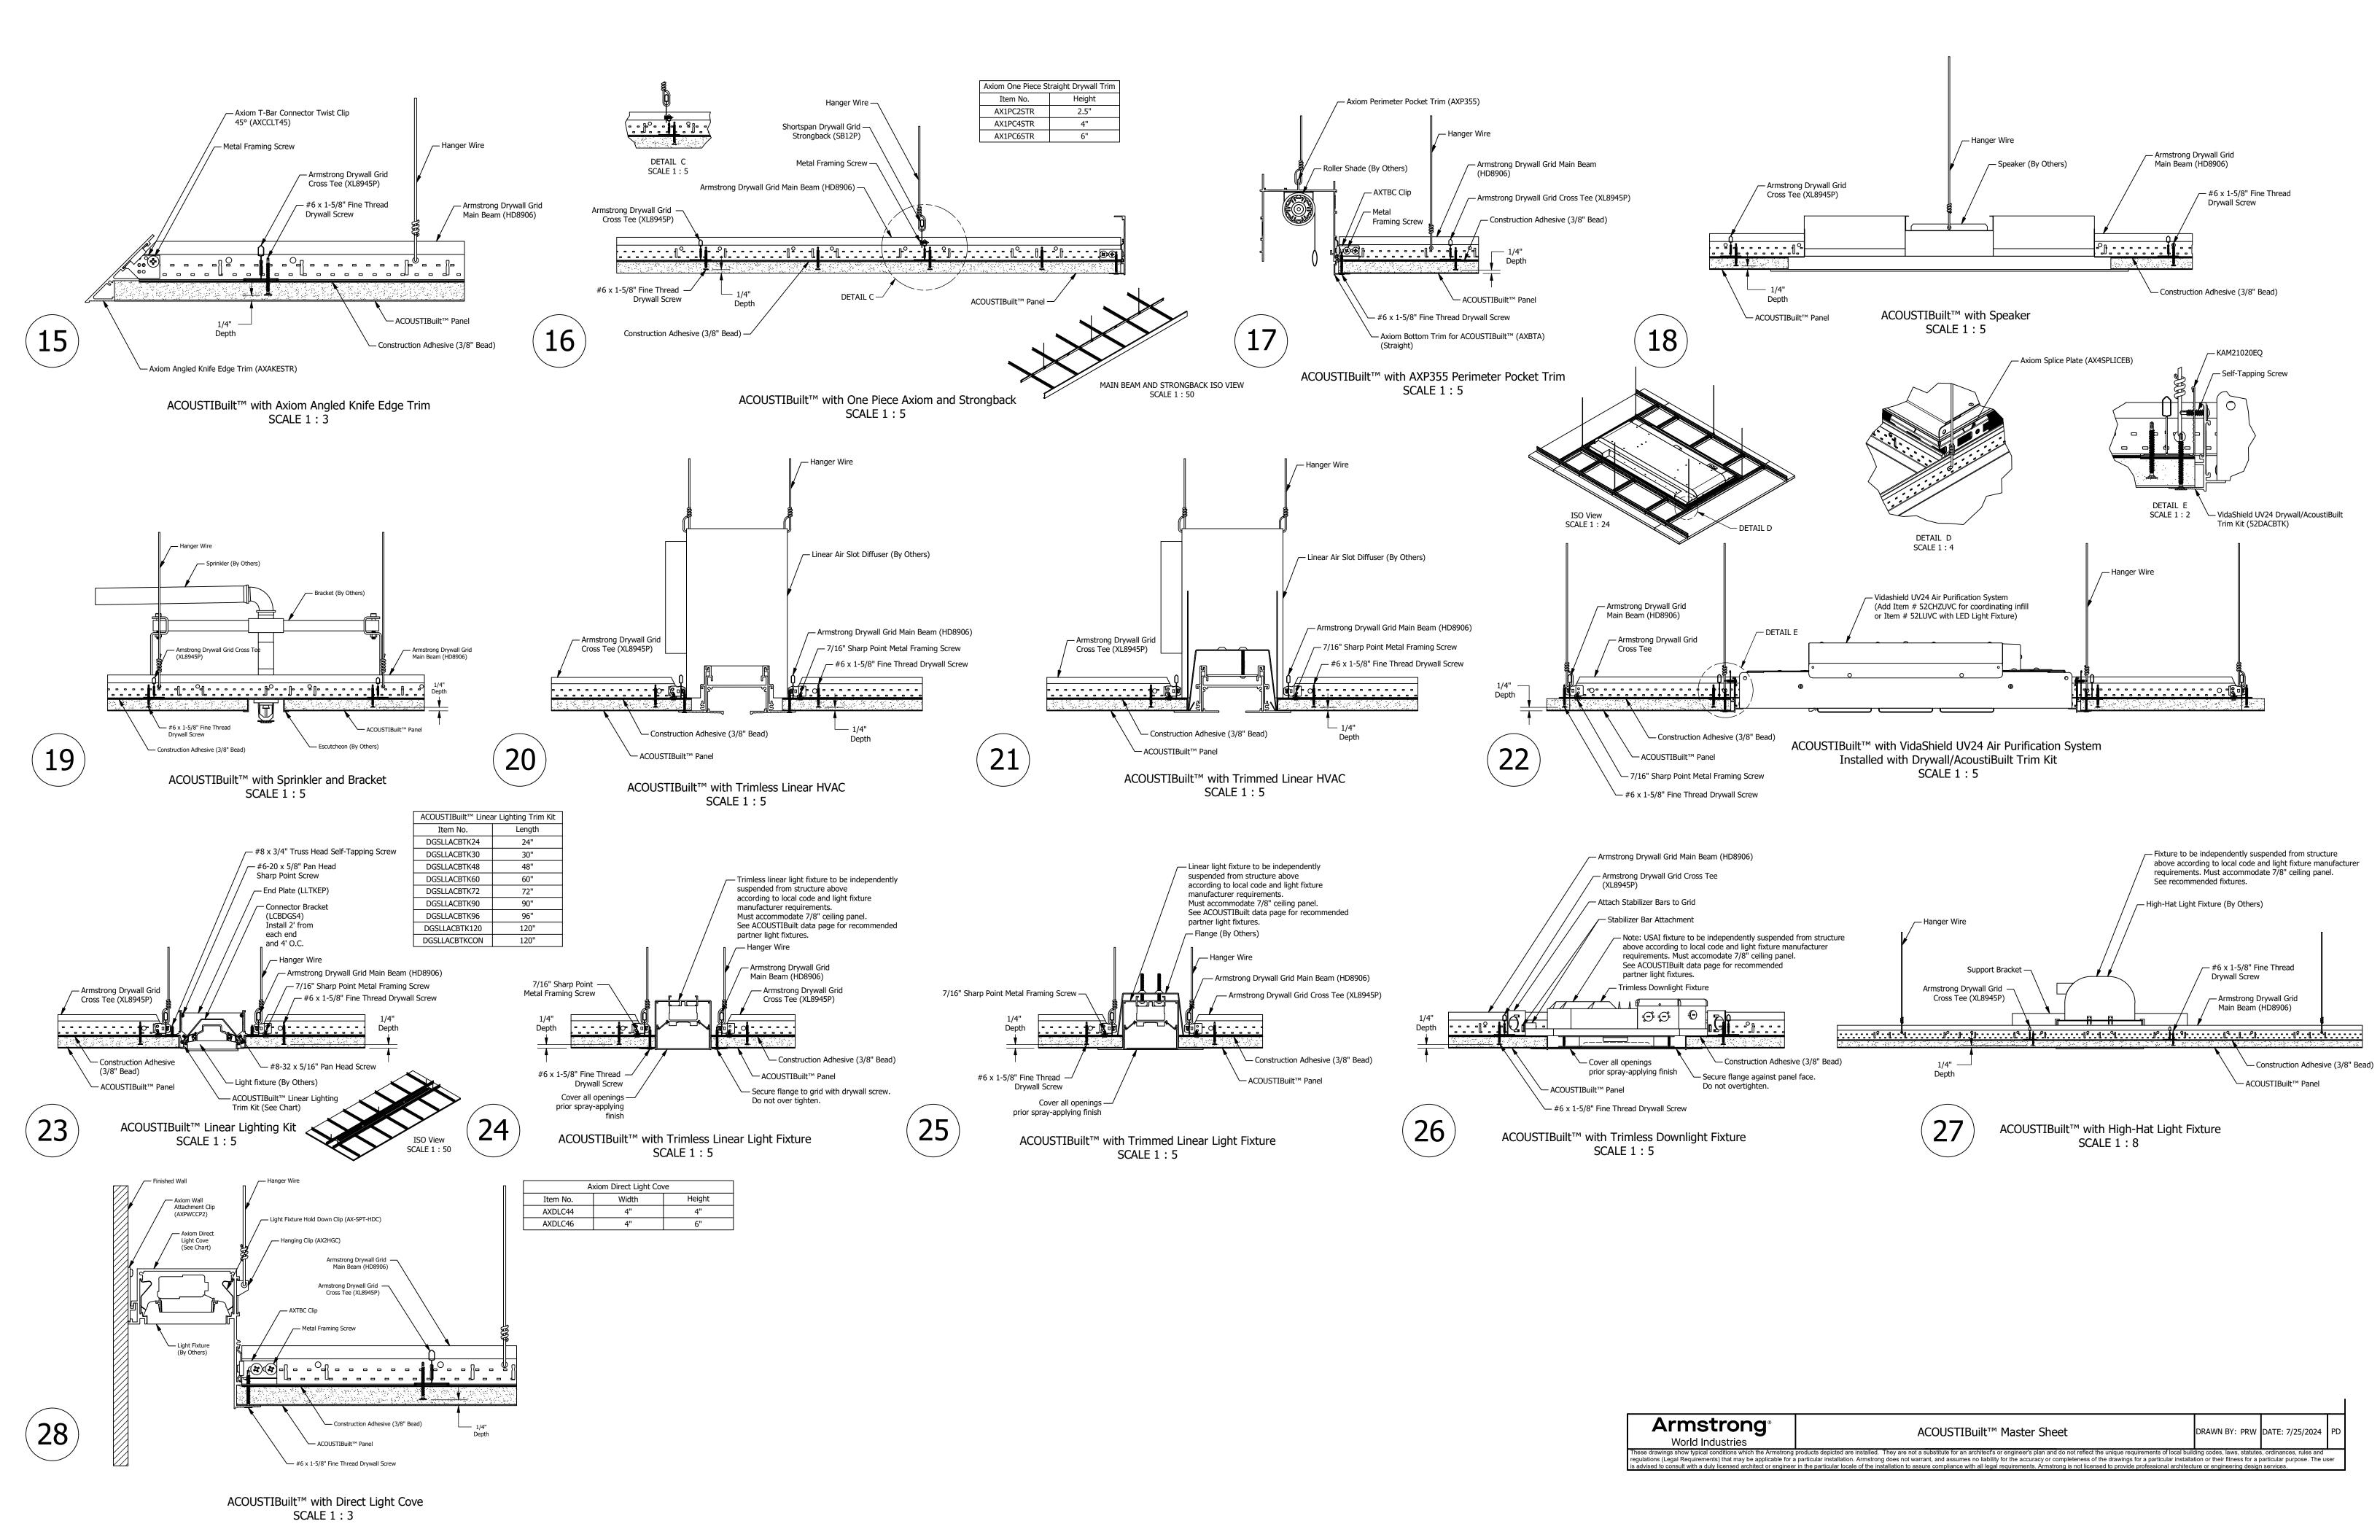

| <b>Armstrong</b> ®                                                                                                                                                                                                                                                             | ACOUSTIBuilt™ Master Sheet | DRAWN BY: PRW | DATE: 7/25/2024 | PD |
|--------------------------------------------------------------------------------------------------------------------------------------------------------------------------------------------------------------------------------------------------------------------------------|----------------------------|---------------|-----------------|----|
| World Industries                                                                                                                                                                                                                                                               | 1                          |               | 1               |    |
| These drawings show typical conditions which the Armstrong products depicted are installed. They are not a substitute for an architect's or engineer's plan and do not reflect the unique requirements of local building codes, laws, statutes, ordinances, rules and          |                            |               |                 |    |
| regulations (Legal Requirements) that may be applicable for a particular installation. Armstrong does not warrant, and assumes no liability for the accuracy or completeness of the drawings for a particular installation or their fitness for a particular purpose. The user |                            |               |                 |    |