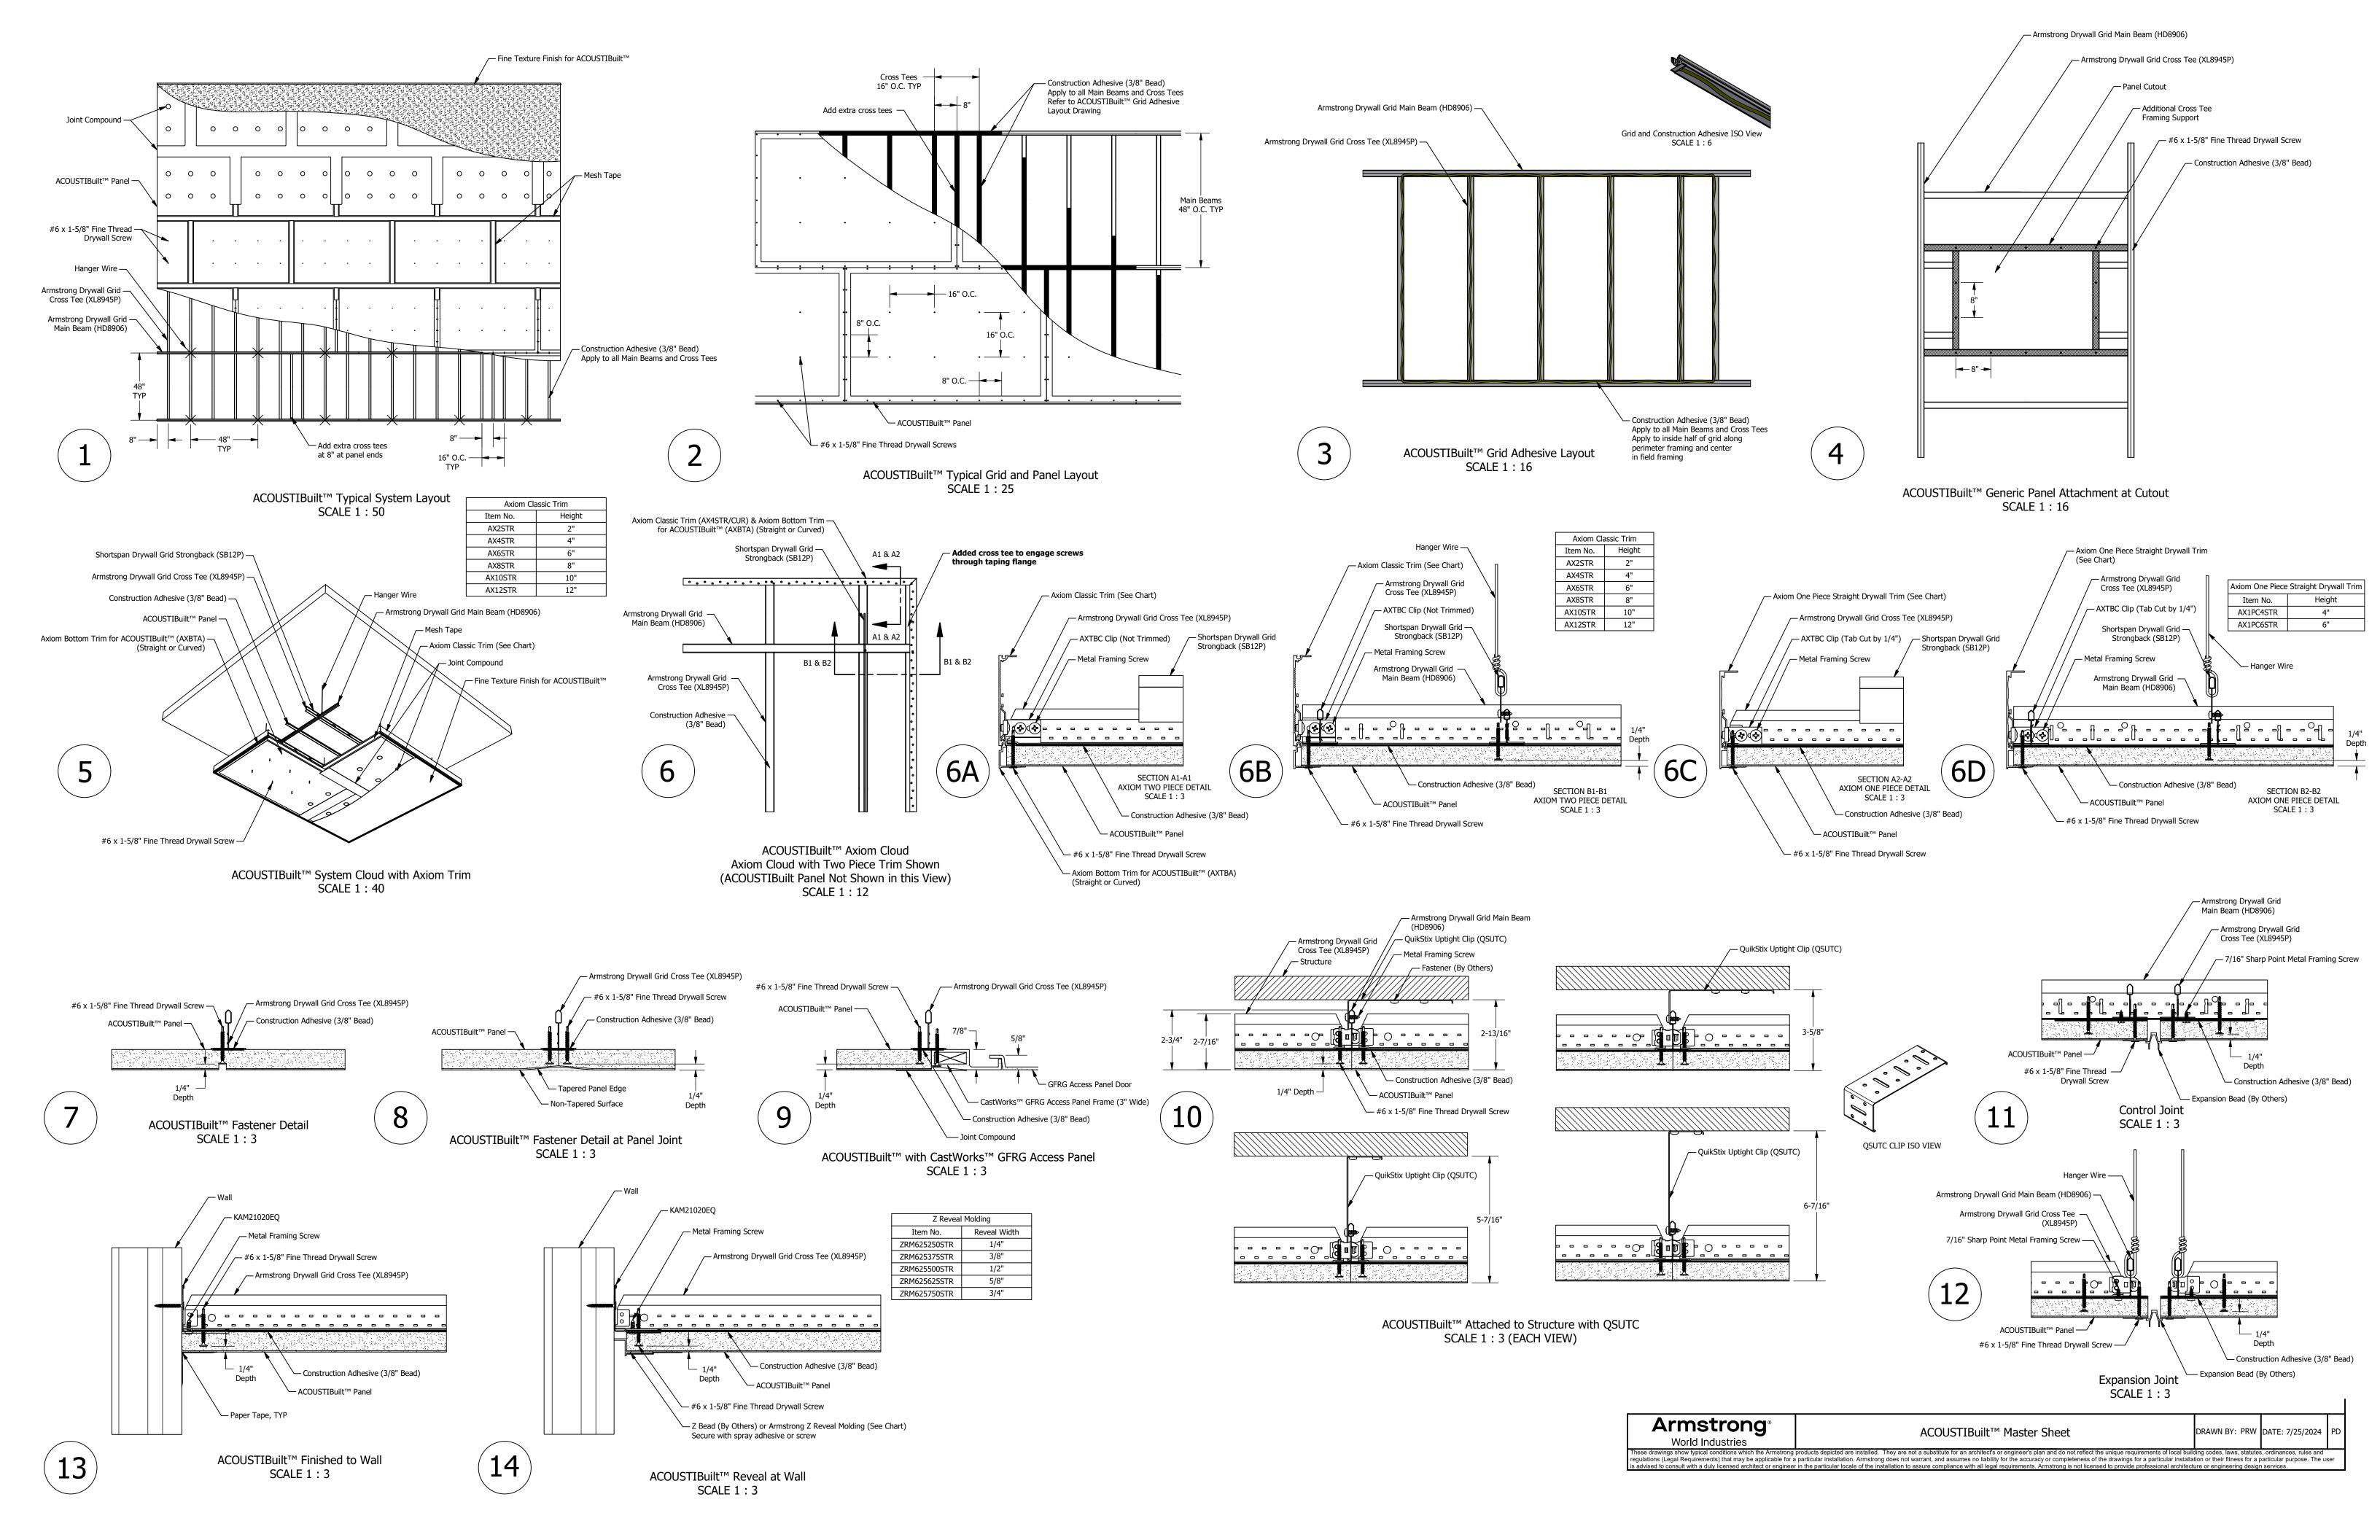

| <b>Armstrong</b> ®                                                                                                                                                                                                                                                             | ACOUSTIBuilt™ Master Sheet | DRAWN BY: PRW | DATE: 7/25/2024 | PD |
|--------------------------------------------------------------------------------------------------------------------------------------------------------------------------------------------------------------------------------------------------------------------------------|----------------------------|---------------|-----------------|----|
| World Industries                                                                                                                                                                                                                                                               | 1                          |               | 1               |    |
| These drawings show typical conditions which the Armstrong products depicted are installed. They are not a substitute for an architect's or engineer's plan and do not reflect the unique requirements of local building codes, laws, statutes, ordinances, rules and          |                            |               |                 |    |
| regulations (Legal Requirements) that may be applicable for a particular installation. Armstrong does not warrant, and assumes no liability for the accuracy or completeness of the drawings for a particular installation or their fitness for a particular purpose. The user |                            |               |                 |    |