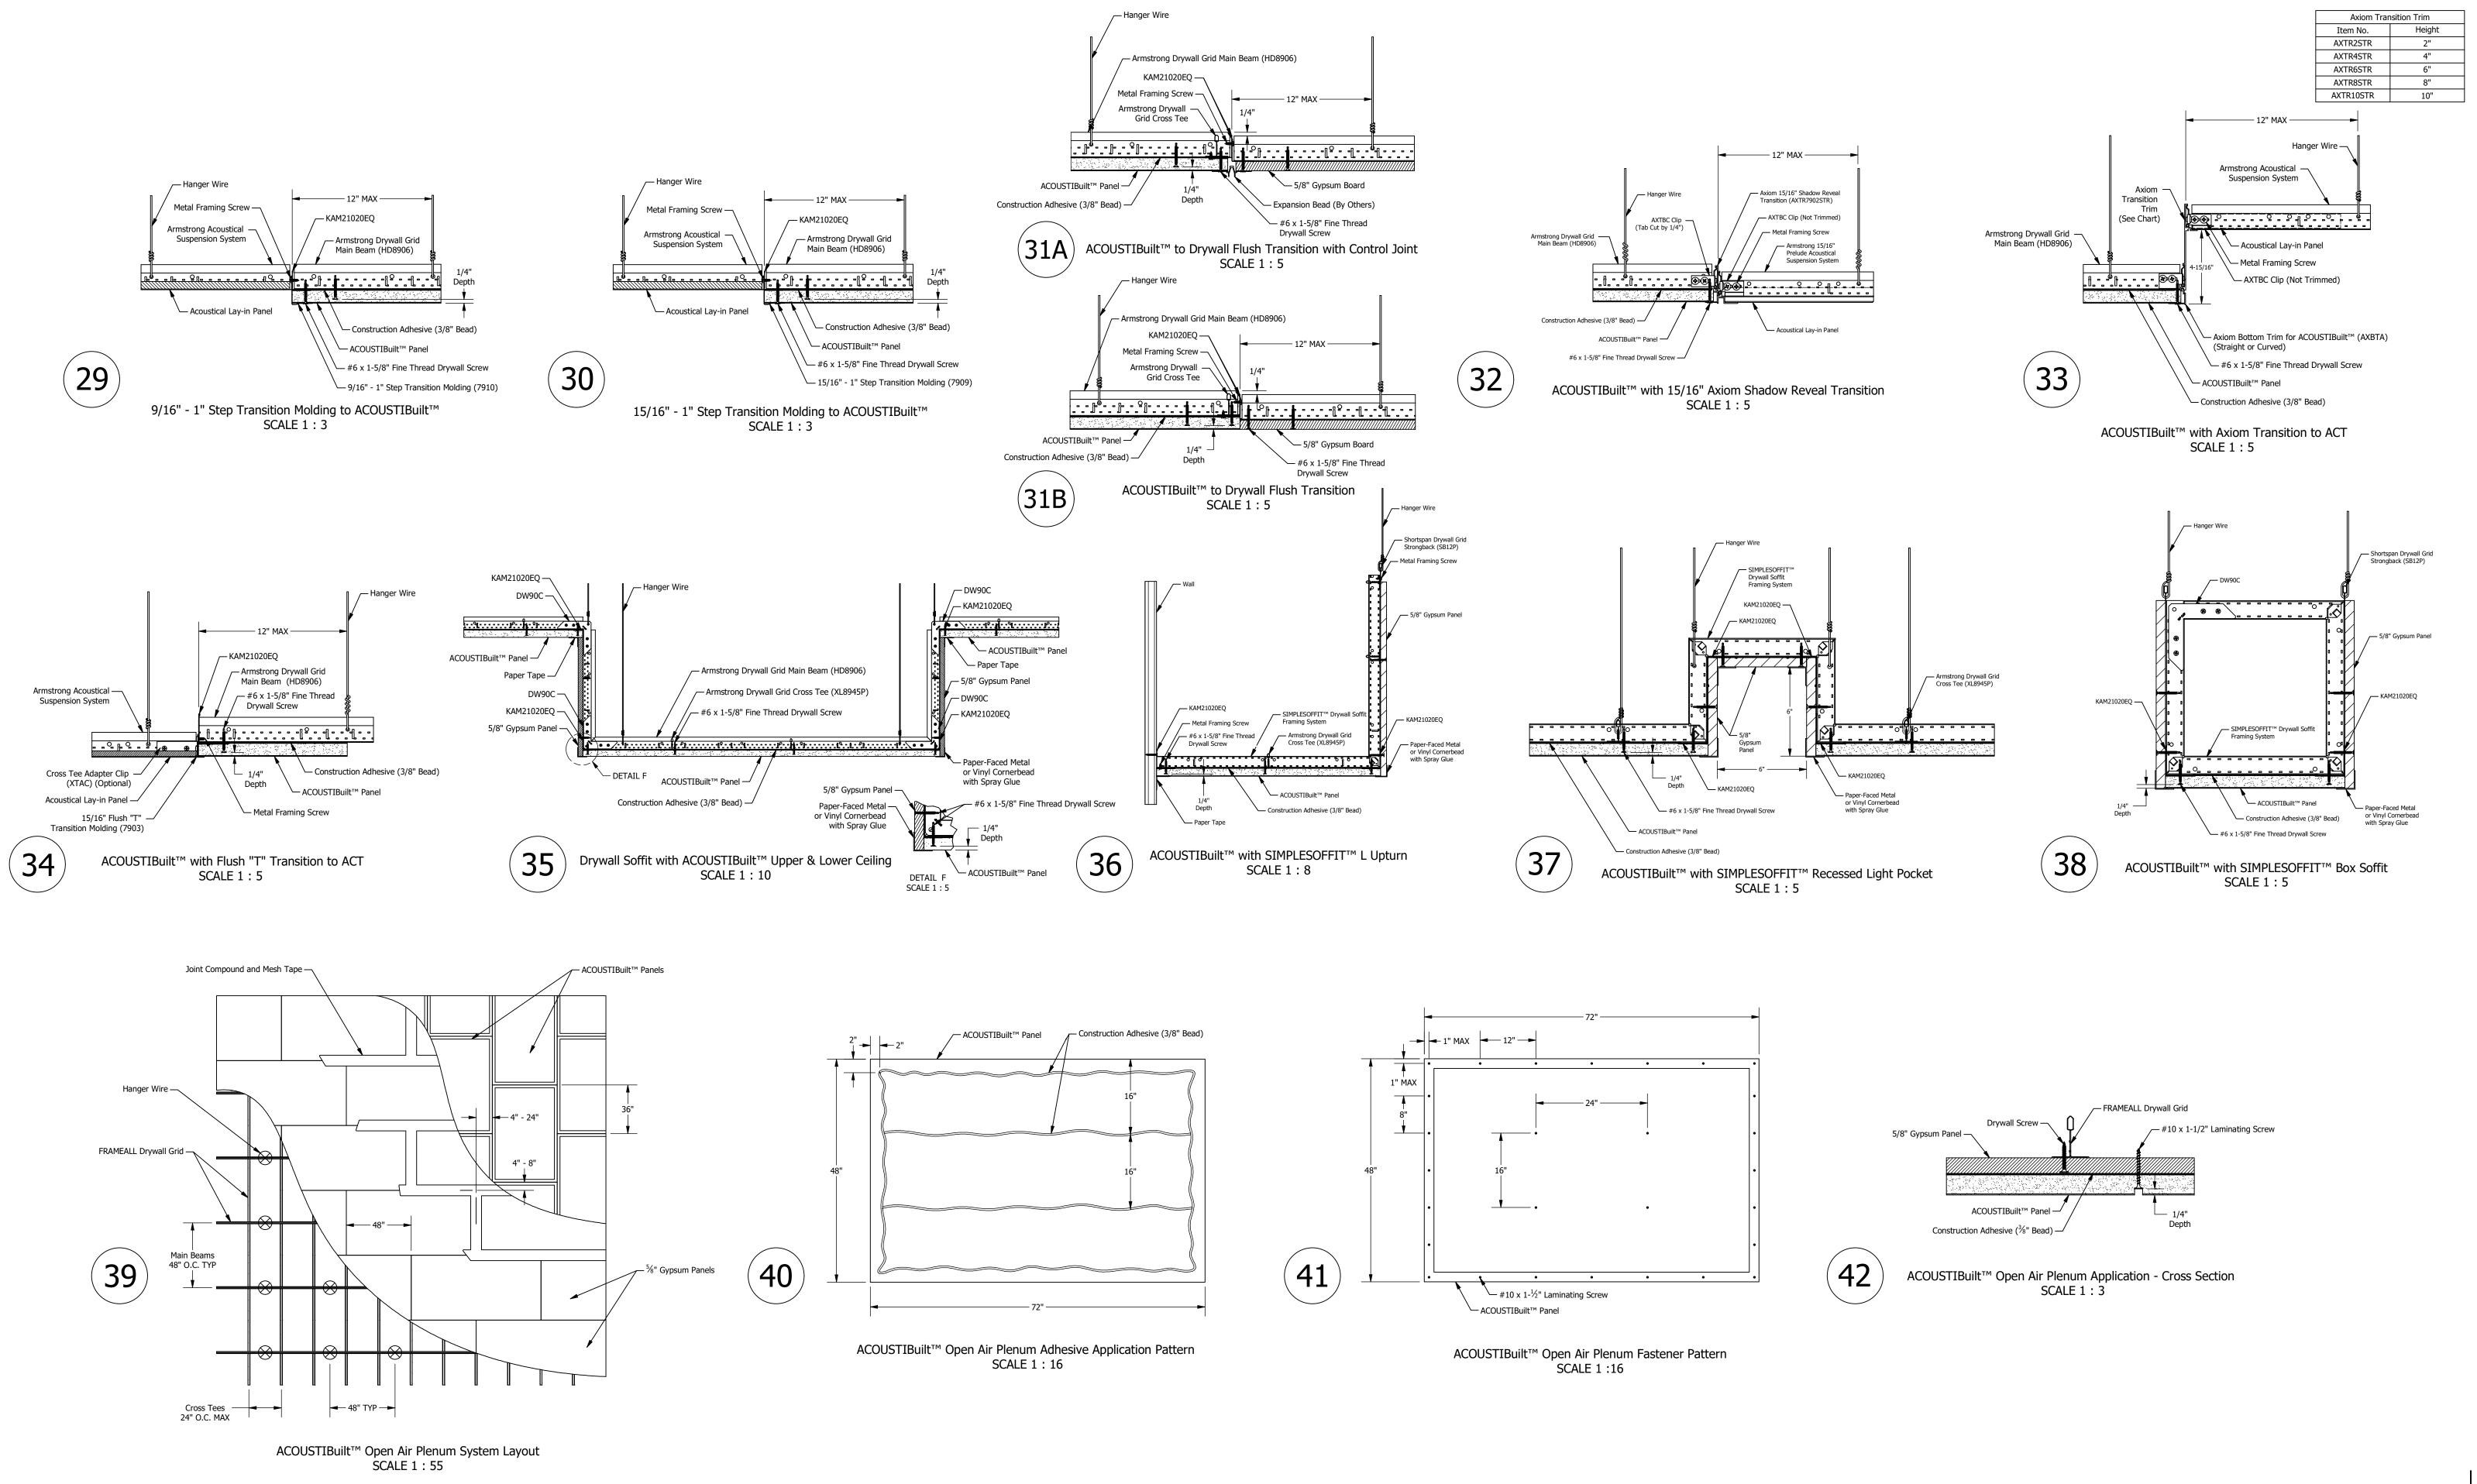

| <b>Armstrong</b> ®                                                                                                                                                                                                                                                             | ACOUSTIBuilt™ Master Sheet | DRAWN BY: PRW | DATE: 7/25/2024 | PD |
|--------------------------------------------------------------------------------------------------------------------------------------------------------------------------------------------------------------------------------------------------------------------------------|----------------------------|---------------|-----------------|----|
| World Industries                                                                                                                                                                                                                                                               | 1                          |               | 1               |    |
| These drawings show typical conditions which the Armstrong products depicted are installed. They are not a substitute for an architect's or engineer's plan and do not reflect the unique requirements of local building codes, laws, statutes, ordinances, rules and          |                            |               |                 |    |
| regulations (Legal Requirements) that may be applicable for a particular installation. Armstrong does not warrant, and assumes no liability for the accuracy or completeness of the drawings for a particular installation or their fitness for a particular purpose. The user |                            |               |                 |    |