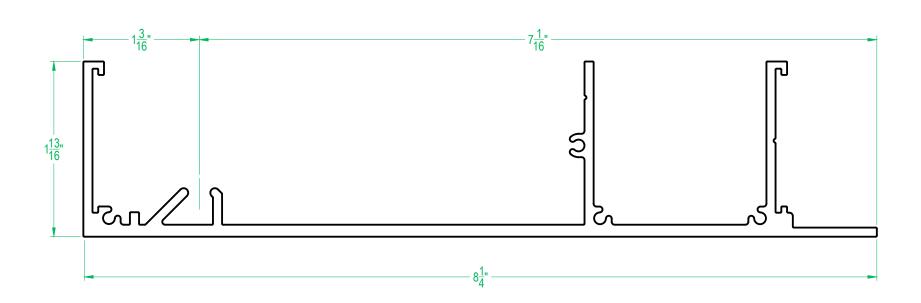

Armstrong is not licensed to provide professional architecture or engineering design services.

PROJECT NAME: AXIOM INDIRECT LIGHT COVE FOR SPECIALTY CEILINGS, CEILING TO WALL

 DWG. NO. AXIASLCW2
 REV: . DATE: .

 DATE: 10/26/2020
 SCALE: 1:1

 DRAWN BY: MAP
 CHK BY: .