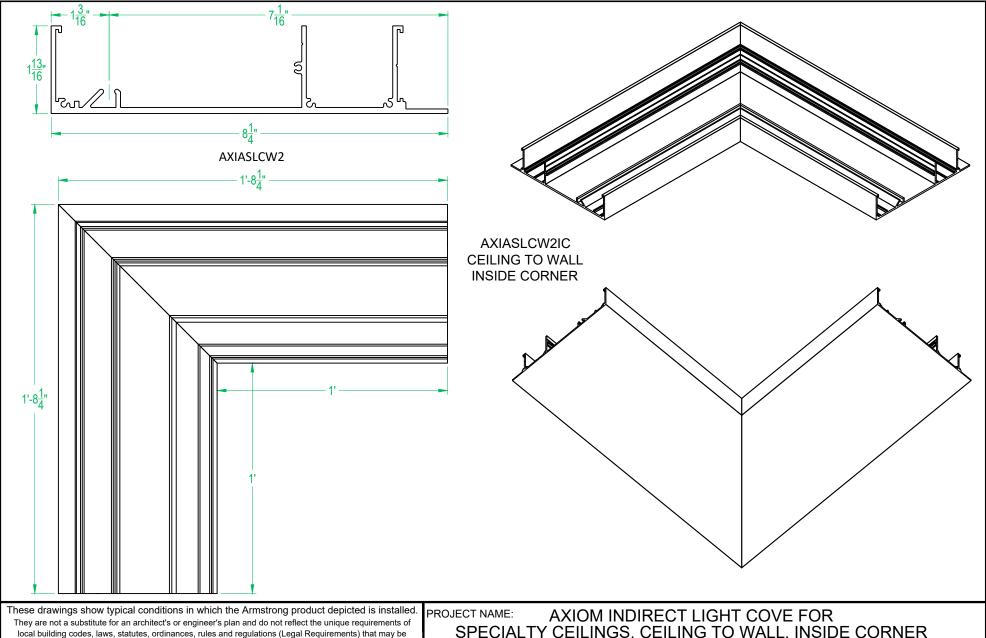

Armstrong is not licensed to provide professional architecture or engineering design services.

SPECIALTY CEILINGS, CEILING TO WALL, INSIDE CORNER

|   | DWG. NO. AXIASLCW2IC |         | REV:     | DATE: . |
|---|----------------------|---------|----------|---------|
| 9 | DATE: 10/26/2020     | SCALE:  | DESC.: . |         |
|   | DRAWN BY: MAP        | CHK BY: |          |         |