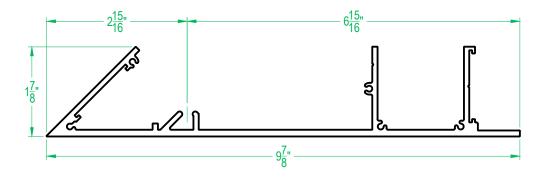

Armstrong is not licensed to provide professional architecture or engineering design services.

PROJECT NAME: AXIOM INDIRECT LIGHT COVE FOR SPECIALTY CEILINGS, CEILING TO WALL KNIFE EDGE

 DWG. NO. AXIASLCCKE
 REV: . DATE: .