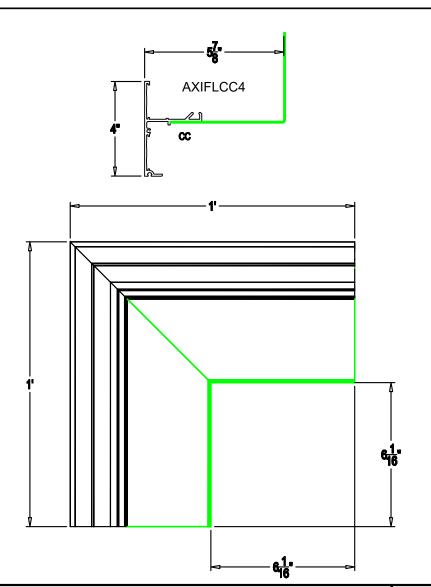

AXIDLCC4OC CEILING TO CEILING CLASSIC OUTSIDE CORNER

These drawings show typical conditions in which the Armstrong® product depicted is installed. They are not a substitute for an architect's or engineer's plan and do not reflect the unique requirements of local building codes,laws,statutes,ordinances,rules and regulations (Legal Requirements) that may be applicable for a particular installation.

Armstrong is not licensed to provide professional architecture or engineering design services.

| PROJECT NAME: AXIOM® INDIRECT FIELD  LIGHT COVE CORNERS |         |        |         |
|---------------------------------------------------------|---------|--------|---------|
| DWG. NO. AXIFLCC4OC                                     |         | REV: • | DATE: • |
| DATE: 10/17/17                                          | SCALE:  | DESC.: |         |
| DRAWN BY: JDL                                           | CHK BY: | ] .    |         |