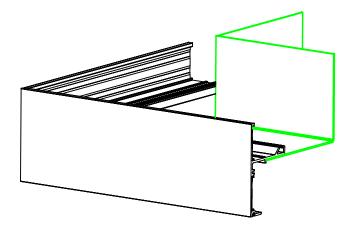

AXIDLCC4OC CEILING TO CEILING CLASSIC OUTSIDE CORNER

These drawings show typical conditions in which the Armstrong® product depicted is installed. They are not a substitute for an architect's or engineer's plan and do not reflect the unique requirements of local building codes,laws,statutes,ordinances,rules and regulations (Legal Requirements) that may be applicable for a particular installation.

Armstrong is not licensed to provide professional architecture or engineering design services.

| PROJECT NAME: AXIOM® INDIRECT FIELD  LIGHT COVE CORNERS |         |        |         |
|---------------------------------------------------------|---------|--------|---------|
| DWG. NO. AXIFLCC4OC                                     |         | REV: • | DATE: • |
| DATE: 10/17/17                                          | SCALE:  | DESC.: |         |
| DRAWN BY: JDL                                           | CHK BY: | ] .    |         |