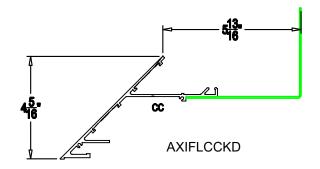

## AXIDLCCKDIC CEILING TO CEILING KNIFE EDGE® DRYWALL INSIDE CORNER

These drawings show typical conditions in which the Armstrong® product depicted is installed. They are not a substitute for an architect's or engineer's plan and do not reflect the unique requirements of local building codes,laws,statutes,ordinances,rules and regulations (Legal Requirements) that may be applicable for a particular installation.