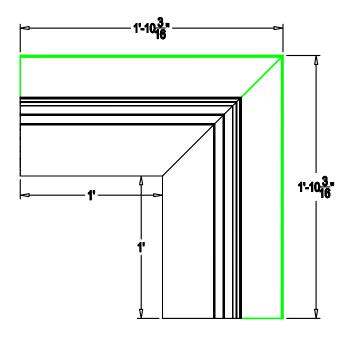

## AXIDLCCKDIC CEILING TO CEILING KNIFE EDGE® DRYWALL INSIDE CORNER

These drawings show typical conditions in which the Armstrong® product depicted is installed. They are not a substitute for an architect's or engineer's plan and do not reflect the unique requirements of local building codes,laws,statutes,ordinances,rules and regulations (Legal Requirements) that may be applicable for a particular installation.