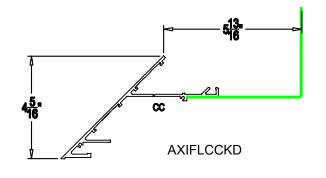

Armstrong is not licensed to provide professional architecture or engineering design services.

| PROJECT NAME: AXIOM® INDIRECT FIELD  LIGHT COVE CORNERS |         |        |         |
|---------------------------------------------------------|---------|--------|---------|
| DWG. NO. AXIFLCCKDOC                                    |         | REV: • | DATE: • |
| DATE: 10/17/17                                          | SCALE:  | DESC.: |         |
| DRAWN BY: JDL                                           | CHK BY: | ] .    |         |