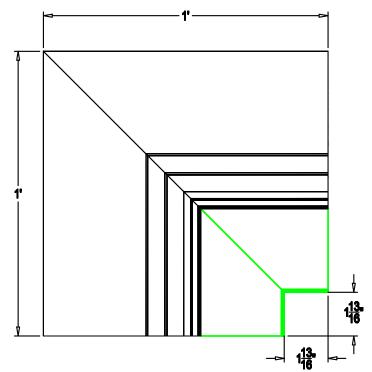

Armstrong is not licensed to provide professional architecture or engineering design services.

| PROJECT NAME: AXIOM® INDIRECT FIELD  LIGHT COVE CORNERS |         |        |         |
|---------------------------------------------------------|---------|--------|---------|
| DWG. NO. AXIFLCCKDOC                                    |         | REV: • | DATE: • |
| DATE: 10/17/17                                          | SCALE:  | DESC.: |         |
| DRAWN BY: JDL                                           | CHK BY: | ] .    |         |