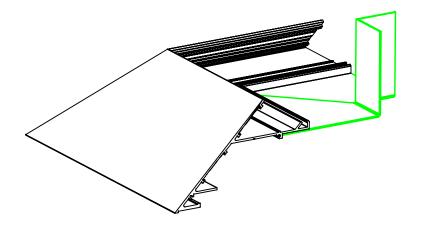

Armstrong is not licensed to provide professional architecture or engineering design services.

| PROJECT NAME: AXIOM® INDIRECT FIELD  LIGHT COVE CORNERS |         |        |         |
|---------------------------------------------------------|---------|--------|---------|
| DWG. NO. AXIFLCCKDOC                                    |         | REV: • | DATE: • |
| DATE: 10/17/17                                          | SCALE:  | DESC.: |         |
| DRAWN BY: JDL                                           | CHK BY: | ] .    |         |