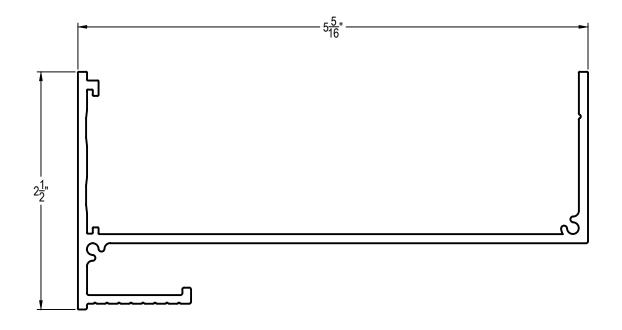

Armstrong is not licensed to provide professional architecture or engineering design services.

PROJECT NAME: AXIOM INDIRECT LIGHT LEDGE COVE CLASSIC FOR DRYWALL CURVED (AXILL2DCUR)

 DWG. NO. DETAIL
 REV: .