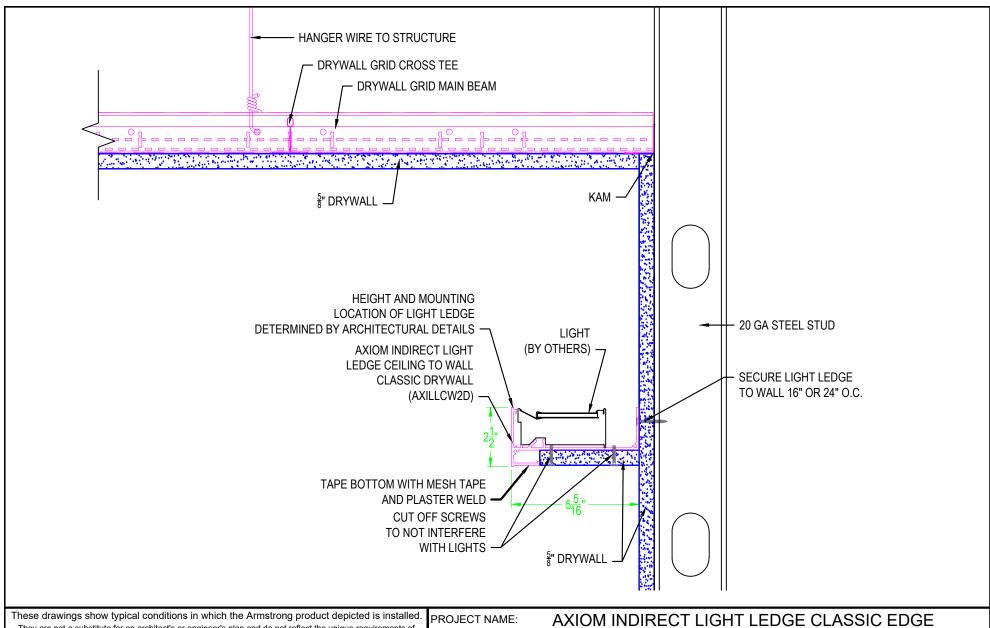

Armstrong is not licensed to provide professional architecture or engineering design services.

PROJECT NAME: AXIOM INDIRECT LIGHT LEDGE CLASSIC EDGE
CEILING TO WALL ATTACHED TO A FULL HEIGHT WALL

 DWG. NO. AXILLCW2D
 REV: . DATE: .