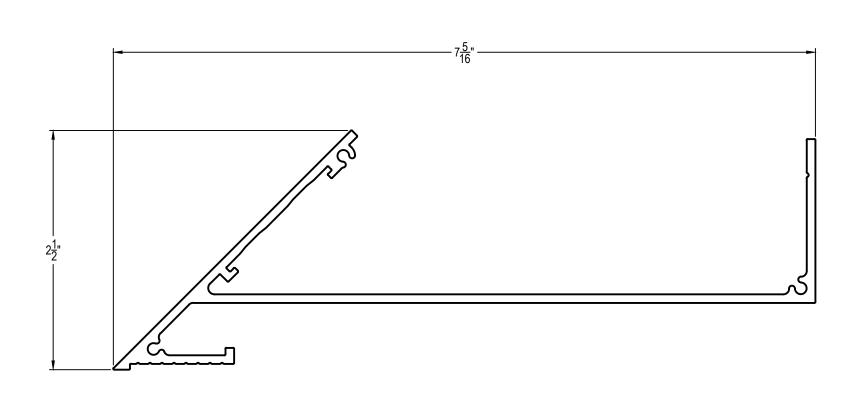

Armstrong is not licensed to provide professional architecture or engineering design services.

PROJECT NAME: AXIOM INDIRECT LIGHT LEDGE COVE KNIFE EDGE FOR DRYWALL CURVED (AXILLKDCUR)

 DWG. NO. DETAIL
 REV: . DATE: .