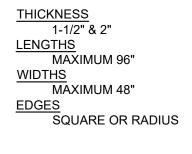

THICKNESS

1-1/2" & 2"

**LENGTHS** 

MAXIMUM 96"

WIDTHS

MAXIMUM 48"

**EDGES** 

SQUARE OR RADIUS