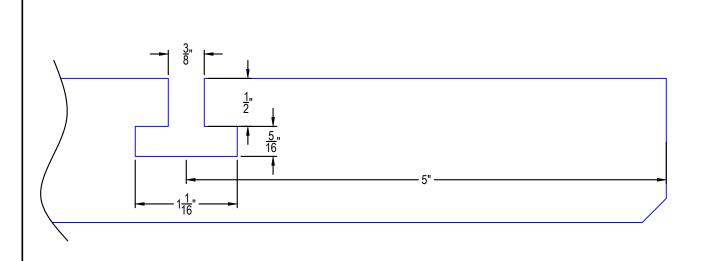

THICKNESS

1-1/2" & 2"

**LENGTHS** 

MAXIMUM 96"

WIDTHS

MAXIMUM 48"

**EDGES** 

SQUARE OR RADIUS



These drawings show typical conditions in which the Armstrong® product depicted is installed. They are not a substitute for an architect's or engineer's plan and do not reflect the unique requirements of local building codes,laws,statutes,ordinances,rules and regulations (Legal Requirements) that may be applicable for a particular installation.

Armstrong Ceiling Solutions does not warrant, and assumes no liability for the accuracy or completeness of the drawings for a particular installation or their fitness for a particular purpose.

The user is advised to consult with a duly licensed architect or engineer in the particular locale of the installation to assure compliance with all Leg