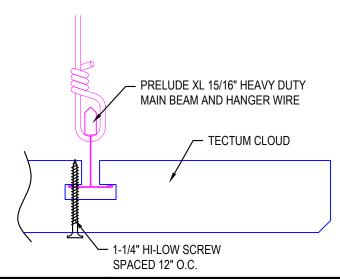

### STEP #2

ATTACH THE STANDARD HANGER WIRE TO THE MAIN BEAM WITH THE WIRE PLACEMENT PER THE INSTALLATION INSTRUCTIONS.

#### STEP #3

LIFT THE TECTUM CLOUD PANEL TO THE DESIRED HEIGHT AND TIE THE HANGER WIRES INTO THE STRUCTURE MAKING SURE TO FOLLOW THE INSTALLATION INSTRUCTIONS.

| They are not a substitute for an architect's or engineer's plan                              | drawings show typical conditions in which the Armstrong® product depicted is installed. not a substitute for an architect's or engineer's plan and do not reflect the unique requirements of ding codes,laws,statutes,ordinances,rules and regulations (Legal Requirements) that may be e for a particular installation. |                                                                | PROJECT NAME: ARMSTRONG TECTUM CLOUDS AND SHAPES |            |                      |  |  |
|----------------------------------------------------------------------------------------------|--------------------------------------------------------------------------------------------------------------------------------------------------------------------------------------------------------------------------------------------------------------------------------------------------------------------------|----------------------------------------------------------------|--------------------------------------------------|------------|----------------------|--|--|
| completeness of the drawings for a particular installation or their fitness for a particular | DWG. NO. 1001 & 1069                                                                                                                                                                                                                                                                                                     |                                                                | REV: •                                           | DATE: •    |                      |  |  |
|                                                                                              | DATE: 2/24/23                                                                                                                                                                                                                                                                                                            | SCALE:                                                         | DESC.:                                           |            |                      |  |  |
| installation to assure compliance with all Legal Requirement                                 |                                                                                                                                                                                                                                                                                                                          |                                                                | CHK BY:                                          | <b>1</b> . |                      |  |  |
| <b>Tech</b> _ne                                                                              | ARMSTRONG CEILING & \                                                                                                                                                                                                                                                                                                    | EILING & WALL SOLUTIONS * Lancaster, PA * Phone: 877-ARMSTRONG |                                                  |            | nstrong <sup>o</sup> |  |  |