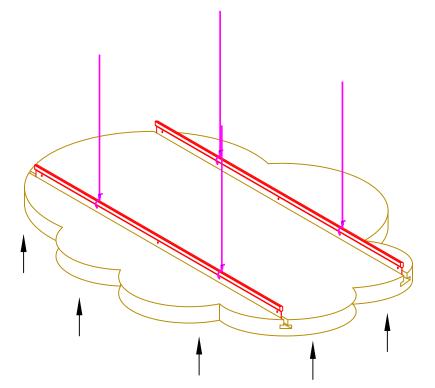

#### STEP #3

LIFT THE TECTUM CLOUD PANEL TO THE DESIRED HEIGHT AND TIE THE HANGER WIRES INTO THE STRUCTURE MAKING SURE TO FOLLOW THE INSTALLATION INSTRUCTIONS.

| They are not a substitute for an architect's or engineer's plan                              | drawings show typical conditions in which the Armstrong® product depicted is installed. not a substitute for an architect's or engineer's plan and do not reflect the unique requirements of ding codes,laws,statutes,ordinances,rules and regulations (Legal Requirements) that may be e for a particular installation. |                                                                | PROJECT NAME: ARMSTRONG TECTUM CLOUDS AND SHAPES |            |                      |  |  |
|----------------------------------------------------------------------------------------------|--------------------------------------------------------------------------------------------------------------------------------------------------------------------------------------------------------------------------------------------------------------------------------------------------------------------------|----------------------------------------------------------------|--------------------------------------------------|------------|----------------------|--|--|
| completeness of the drawings for a particular installation or their fitness for a particular | DWG. NO. 1001 & 1069                                                                                                                                                                                                                                                                                                     |                                                                | REV: •                                           | DATE: •    |                      |  |  |
|                                                                                              | DATE: 2/24/23                                                                                                                                                                                                                                                                                                            | SCALE:                                                         | DESC.:                                           |            |                      |  |  |
| installation to assure compliance with all Legal Requirement                                 |                                                                                                                                                                                                                                                                                                                          |                                                                | CHK BY:                                          | <b>1</b> . |                      |  |  |
| <b>Tech</b> _ne                                                                              | ARMSTRONG CEILING & \                                                                                                                                                                                                                                                                                                    | EILING & WALL SOLUTIONS * Lancaster, PA * Phone: 877-ARMSTRONG |                                                  |            | nstrong <sup>o</sup> |  |  |