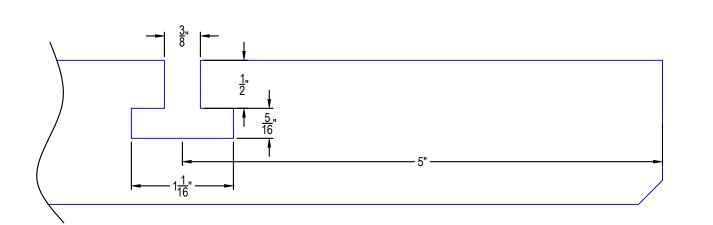

he user is advised to consult with a duly licensed architect or engineer in the particular locale of the installation to assure compliance with all Legal Requirements.

Armstrong is not licensed to provide professional architecture or engineering design services.

| d. |               | ARMSTRONG TECTUM<br>CLOUDS AND SHAPES |          |         |  |  |  |  |
|----|---------------|---------------------------------------|----------|---------|--|--|--|--|
|    | DWG. NO. 1001 |                                       |          | DATE: • |  |  |  |  |
|    | DATE: 2/24/23 | SCALE:                                | DESC.: · |         |  |  |  |  |
|    | DRAWN BY: MAP | CHK BY:                               |          |         |  |  |  |  |





# TECTUM CLOUD SLOT DETAIL CUT ALONG LONG EDGES.









## TECTUM CLOUD PANEL INSTALLATION INSTRUCTIONS



STEP #1

WHILE THE PANELS ARE STILL ON THE

GROUND, SLIDE THE MAIN BEAM INTO

THE T-SLOT GROVES ON THE BACK OF

THE TECTUM CLOUD PANELS.



# **CLOUD PANEL INSTALLATION METHOD #1**



STEP #1

INSTALL THE MAIN BEAM

INSTRUCTIONS.

USING THE INSTALLATION



#### STEP #2

SLIDE THE FREE HANGING MAIN BEAM INTO THE ROUTED SLOTS ON THE TECTUM CLOUD PANEL.

### CLOUD PANEL INSTALLATION METHOD #2



### STEP #2

ATTACH THE STANDARD HANGER WIRE TO THE MAIN BEAM WITH THE WIRE PLACEMENT PER THE INSTALLATION INSTRUCTIONS.



#### STEP #3

LIFT THE TECTUM CLOUD PANEL TO THE DESIRED HEIGHT AND TIE THE HANGER WIRES INTO THE STRUCTURE MAKING SURE TO FOLLOW THE INSTALLATION INSTRUCTIONS.

| They are not a substitute for an architect's or engineer'