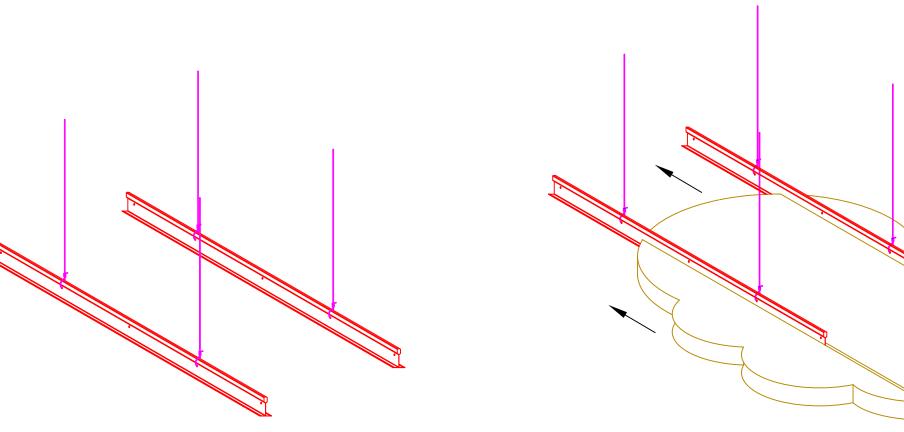

## TECTUM CLOUD PANEL INSTALLATION INSTRUCTIONS

STEP #1

WHILE THE PANELS ARE STILL ON THE

GROUND, SLIDE THE MAIN BEAM INTO

THE T-SLOT GROVES ON THE BACK OF

THE TECTUM CLOUD PANELS.

# **CLOUD PANEL INSTALLATION METHOD #1**

STEP #1

INSTALL THE MAIN BEAM

INSTRUCTIONS.

USING THE INSTALLATION