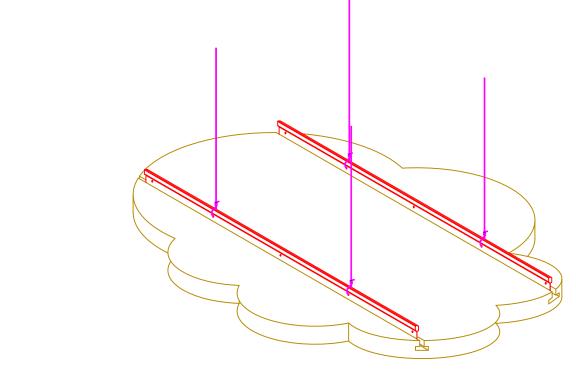

### STEP #2

ATTACH THE STANDARD HANGER WIRE TO THE MAIN BEAM WITH THE WIRE PLACEMENT PER THE INSTALLATION INSTRUCTIONS.