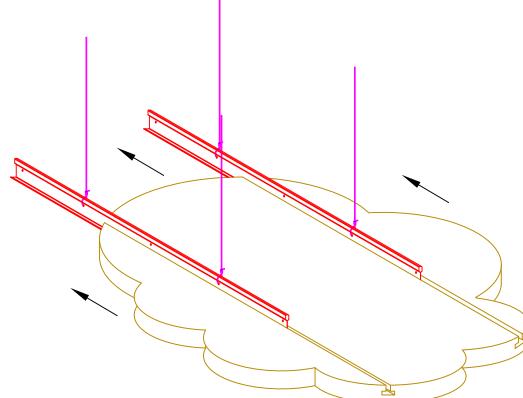

#### STEP #2

SLIDE THE FREE HANGING MAIN BEAM INTO THE ROUTED SLOTS ON THE TECTUM CLOUD PANEL.

### CLOUD PANEL INSTALLATION METHOD #2