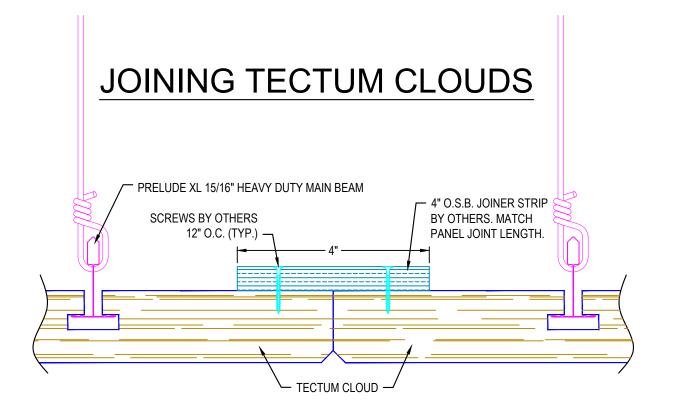

r is advised to consult with a duly licensed architect or engineer in the particular locale of the installation to assure compliance with all Legal Requirements.

Armstrong is not licensed to provide professional architecture or engineering design services.

| d. |               | ARMSTRONG TECTUM<br>CLOUDS AND SHAPES |          |         |  |  |  |  |
|----|---------------|---------------------------------------|----------|---------|--|--|--|--|
|    | DWG. NO. 1001 |                                       |          | DATE: • |  |  |  |  |
|    | DATE: 2/24/23 | SCALE:                                | DESC.: · |         |  |  |  |  |
|    | DRAWN BY: MAP | CHK BY:                               |          |         |  |  |  |  |





# TECTUM CLOUD SLOT DETAIL CUT ALONG LONG EDGES.









## TECTUM CLOUD PANEL INSTALLATION INSTRUCTIONS



STEP #1

WHILE THE PANELS ARE STILL ON THE

GROUND, SLIDE THE MAIN BEAM INTO

THE T-SLOT GROVES ON THE BACK OF

THE TECTUM CLOUD PANELS.



# **CLOUD PANEL INSTALLATION METHOD #1**



STEP #1

INSTALL THE MAIN BEAM

INSTRUCTIONS.

USING THE INSTALLATION



#### STEP #2

SLIDE THE FREE HANGING MAIN BEAM INTO THE ROUTED SLOTS ON THE TECTUM CLOUD PANEL.

### CLOUD PANEL INSTALLATION METHOD #2



### STEP #2

ATTACH THE STANDARD HANGER WIRE TO THE MAIN BEAM WITH THE WIRE PLACEMENT PER THE INSTALLATION INSTRUCTIONS.



#### STEP #3

LIFT THE TECTUM CLOUD PANEL TO THE DESIRED HEIGHT AND TIE THE HANGER WIRES INTO THE STRUCTURE MAKING SURE TO FOLLOW THE INSTALLATION INSTRUCTIONS.

| They are not a substitute for an architect's or engineer's plan