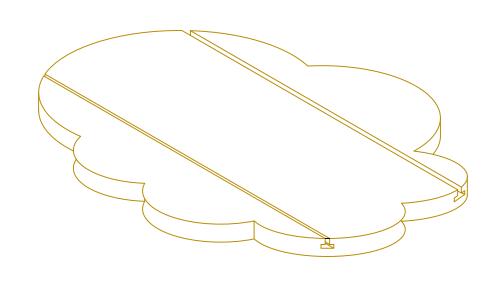

## TECTUM CLOUD PANEL INSTALLATION INSTRUCTIONS

STEP #1

WHILE THE PANELS ARE STILL ON THE

GROUND, SLIDE THE MAIN BEAM INTO

THE T-SLOT GROVES ON THE BACK OF

THE TECTUM CLOUD PANELS.

#### STEP #2

SLIDE THE FREE HANGING MAIN BEAM INTO THE ROUTED SLOTS ON THE TECTUM CLOUD PANEL.