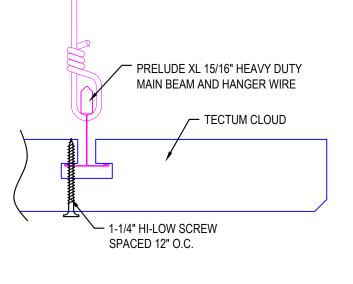

### STEP #2

ATTACH THE STANDARD HANGER WIRE TO THE MAIN BEAM WITH THE WIRE PLACEMENT PER THE INSTALLATION INSTRUCTIONS.

#### STEP #3

LIFT THE TECTUM CLOUD PANEL TO THE DESIRED HEIGHT AND TIE THE HANGER WIRES INTO THE STRUCTURE MAKING SURE TO FOLLOW THE INSTALLATION INSTRUCTIONS.

| They are not a substitute for an architect's or engineer's plan                              | drawings show typical conditions in which the Armstrong® product depicted is installed. not a substitute for an architect's or engineer's plan and do not reflect the unique requirements of ding codes,laws,statutes,ordinances,rules and regulations (Legal Requirements) that may be e for a particular installation. |                                                                | PROJECT NAME: ARMSTRONG TECTUM CLOUDS AND SHAPES |            |                      |  |  |
|----------------------------------------------------------------------------------------------|--------------------------------------------------------------------------------------------------------------------------------------------------------------------------------------------------------------------------------------------------------------------------------------------------------------------------|----------------------------------------------------------------|--------------------------------------------------|------------|----------------------|--|--|
| completeness of the drawings for a particular installation or their fitness for a particular | DWG. NO. 1001 & 1069                                                                                                                                                                                                                                                                                                     |                                                                | REV: •                                           | DATE: •    |                      |  |  |
|                                                                                              | DATE: 2/24/23                                                                                                                                                                                                                                                                                                            | SCALE:                                                         | DESC.:                                           |            |                      |  |  |
| installation to assure compliance with all Legal Requirement                                 |                                                                                                                                                                                                                                                                                                                          |                                                                | CHK BY:                                          | <b>1</b> . |                      |  |  |
| <b>Tech</b> _ne                                                                              | ARMSTRONG CEILING & \                                                                                                                                                                                                                                                                                                    | EILING & WALL SOLUTIONS * Lancaster, PA * Phone: 877-ARMSTRONG |                                                  |            | nstrong <sup>o</sup> |  |  |