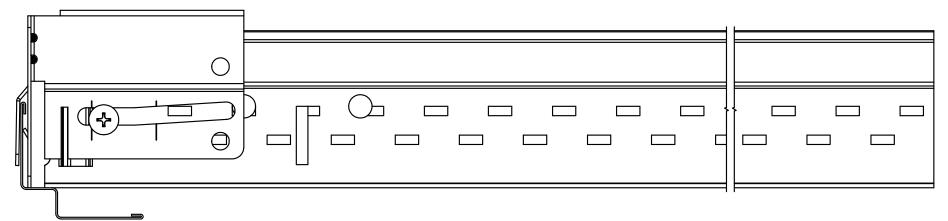

Δ

'5

 $\bigcirc \square$ 

BERC2 CLIP

<sup>REV.</sup>

AXIOM SLIP JOINT w/ BERC2 CLIP AND PRELUDE XT (WITH HANGER WIRE)

PRELUDE GRID WITH 7897 SHADOW MOLDING AND BERC2 CLIP

SILHOUETTE GRID WITH 7877 SHADOW MOLDING AND BERC2 CLIP