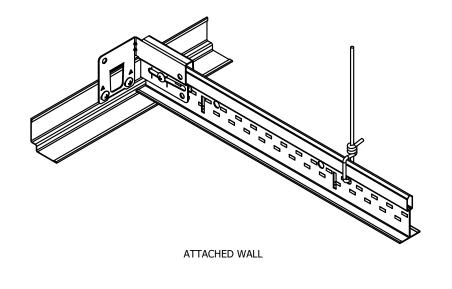

Δ

'5

 $\bigcirc \square$ 

BERC2 CLIP

<sup>REV.</sup>

AXIOM SLIP JOINT w/ BERC2 CLIP AND PRELUDE XT (WITH HANGER WIRE)

PRELUDE GRID WITH 7897 SHADOW MOLDING AND BERC2 CLIP

SILHOUETTE GRID WITH 7877 SHADOW MOLDING AND BERC2 CLIP

PRELUDE GRID WITH 7878 SHADOW MOLDING AND BERC2 CLIP

PRELUDE GRID\_WITH 7877 SHADOW MOLDING AND BERC2 CLIP

INTERLUDE GRID WITH 7877 SHADOW MOLDING AND BERC2 CLIP

UNATTACHED WALL

UNATTACHED WALL