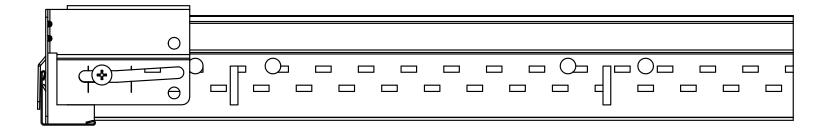

Δ

'5

 $\bigcirc \square$ 

BERC2 CLIP

<sup>REV.</sup>

AXIOM SLIP JOINT w/ BERC2 CLIP AND PRELUDE XT (WITH HANGER WIRE)

PRELUDE GRID WITH 7897 SHADOW MOLDING AND BERC2 CLIP

SILHOUETTE GRID WITH 7877 SHADOW MOLDING AND BERC2 CLIP

PRELUDE GRID WITH 7878 SHADOW MOLDING AND BERC2 CLIP

PRELUDE GRID\_WITH 7877 SHADOW MOLDING AND BERC2 CLIP

INTERLUDE GRID WITH 7877 SHADOW MOLDING AND BERC2 CLIP

UNATTACHED WALL

UNATTACHED WALL