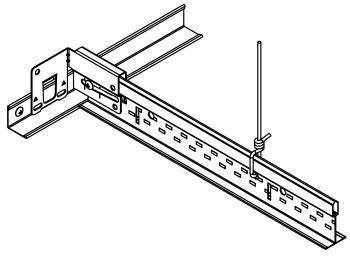

Δ

'5

 $\bigcirc \square$ 

BERC2 CLIP

<sup>REV.</sup>

AXIOM SLIP JOINT w/ BERC2 CLIP AND PRELUDE XT (WITH HANGER WIRE)

PRELUDE GRID WITH 7897 SHADOW MOLDING AND BERC2 CLIP

SILHOUETTE GRID WITH 7877 SHADOW MOLDING AND BERC2 CLIP

PRELUDE GRID WITH 7878 SHADOW MOLDING AND BERC2 CLIP

PRELUDE GRID\_WITH 7877 SHADOW MOLDING AND BERC2 CLIP

INTERLUDE GRID WITH 7877 SHADOW MOLDING AND BERC2 CLIP

UNATTACHED WALL

UNATTACHED WALL