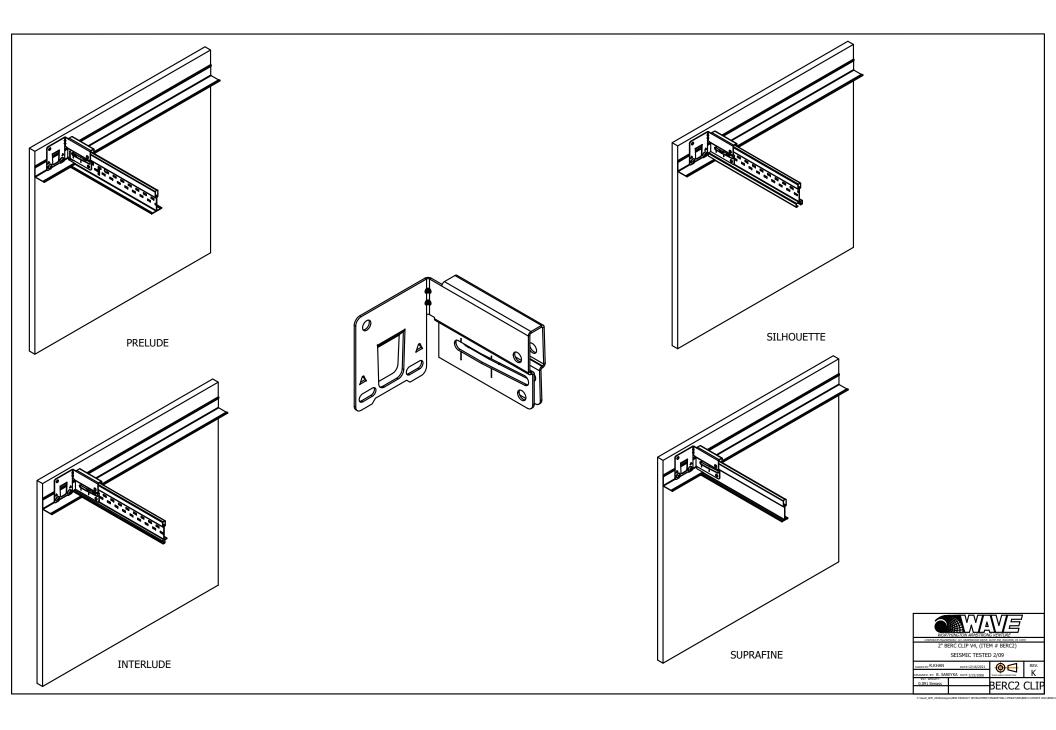

Δ

'5

 $\bigcirc \square$ 

BERC2 CLIP

<sup>REV.</sup>

AXIOM SLIP JOINT w/ BERC2 CLIP AND PRELUDE XT (WITH HANGER WIRE)

PRELUDE GRID WITH 7897 SHADOW MOLDING AND BERC2 CLIP

SILHOUETTE GRID WITH 7877 SHADOW MOLDING AND BERC2 CLIP

PRELUDE GRID WITH 7878 SHADOW MOLDING AND BERC2 CLIP

PRELUDE GRID\_WITH 7877 SHADOW MOLDING AND BERC2 CLIP

INTERLUDE GRID WITH 7877 SHADOW MOLDING AND BERC2 CLIP

UNATTACHED WALL

UNATTACHED WALL