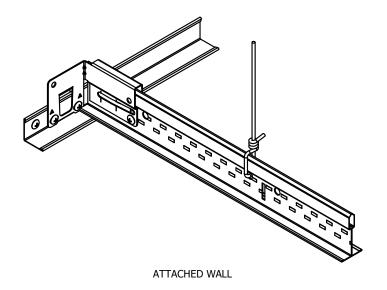

Δ

'5

 $\bigcirc \square$ 

BERC2 CLIP

<sup>REV.</sup>

AXIOM SLIP JOINT w/ BERC2 CLIP AND PRELUDE XT (WITH HANGER WIRE)

PRELUDE GRID WITH 7897 SHADOW MOLDING AND BERC2 CLIP

SILHOUETTE GRID WITH 7877 SHADOW MOLDING AND BERC2 CLIP

PRELUDE GRID WITH 7878 SHADOW MOLDING AND BERC2 CLIP

PRELUDE GRID\_WITH 7877 SHADOW MOLDING AND BERC2 CLIP

INTERLUDE GRID WITH 7877 SHADOW MOLDING AND BERC2 CLIP

UNATTACHED WALL

UNATTACHED WALL