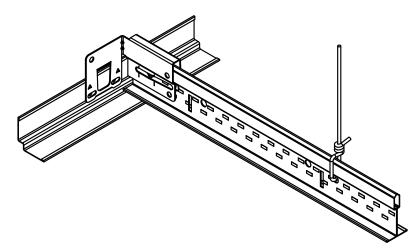

Δ

'5

 $\bigcirc \square$ 

BERC2 CLIP

<sup>REV.</sup>

AXIOM SLIP JOINT w/ BERC2 CLIP AND PRELUDE XT (WITH HANGER WIRE)

PRELUDE GRID WITH 7897 SHADOW MOLDING AND BERC2 CLIP

SILHOUETTE GRID WITH 7877 SHADOW MOLDING AND BERC2 CLIP

PRELUDE GRID WITH 7878 SHADOW MOLDING AND BERC2 CLIP

PRELUDE GRID\_WITH 7877 SHADOW MOLDING AND BERC2 CLIP

INTERLUDE GRID WITH 7877 SHADOW MOLDING AND BERC2 CLIP

UNATTACHED WALL

UNATTACHED WALL