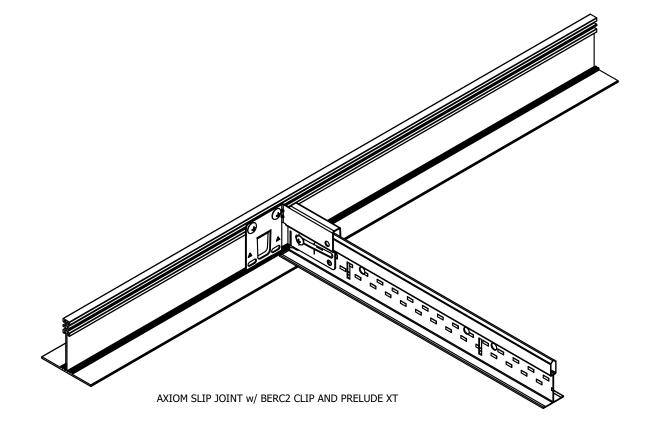

Δ

'5

 $\bigcirc \square$ 

BERC2 CLIP

<sup>REV.</sup>

AXIOM SLIP JOINT w/ BERC2 CLIP AND PRELUDE XT (WITH HANGER WIRE)

PRELUDE GRID WITH 7897 SHADOW MOLDING AND BERC2 CLIP

SILHOUETTE GRID WITH 7877 SHADOW MOLDING AND BERC2 CLIP