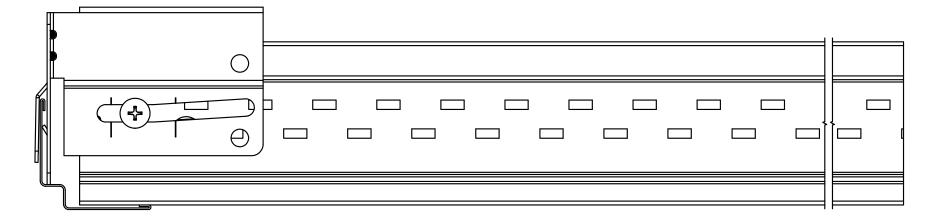

Δ

'5

 $\bigcirc \square$ 

BERC2 CLIP

<sup>REV.</sup>

AXIOM SLIP JOINT w/ BERC2 CLIP AND PRELUDE XT (WITH HANGER WIRE)

PRELUDE GRID WITH 7897 SHADOW MOLDING AND BERC2 CLIP

SILHOUETTE GRID WITH 7877 SHADOW MOLDING AND BERC2 CLIP

PRELUDE GRID WITH 7878 SHADOW MOLDING AND BERC2 CLIP

PRELUDE GRID\_WITH 7877 SHADOW MOLDING AND BERC2 CLIP

INTERLUDE GRID WITH 7877 SHADOW MOLDING AND BERC2 CLIP

UNATTACHED WALL

UNATTACHED WALL