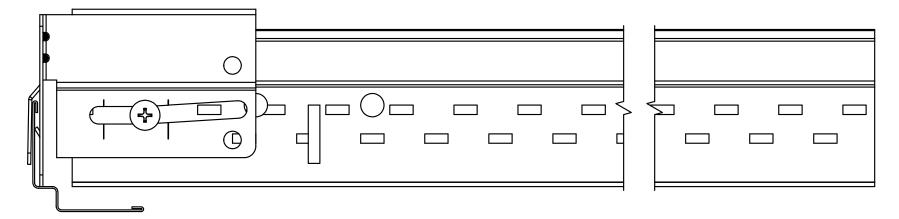

PRELUDE GRID WITH 7878 SHADOW MOLDING AND BERC2 CLIP

PRELUDE GRID\_WITH 7877 SHADOW MOLDING AND BERC2 CLIP

INTERLUDE GRID WITH 7877 SHADOW MOLDING AND BERC2 CLIP

UNATTACHED WALL

UNATTACHED WALL