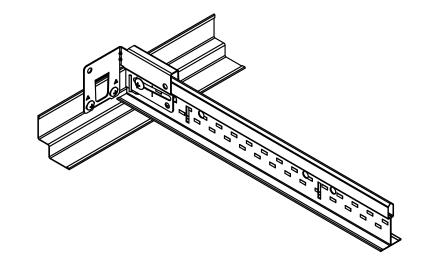

Δ

'5

 $\bigcirc \square$ 

BERC2 CLIP

<sup>REV.</sup>

AXIOM SLIP JOINT w/ BERC2 CLIP AND PRELUDE XT (WITH HANGER WIRE)

PRELUDE GRID WITH 7897 SHADOW MOLDING AND BERC2 CLIP

SILHOUETTE GRID WITH 7877 SHADOW MOLDING AND BERC2 CLIP