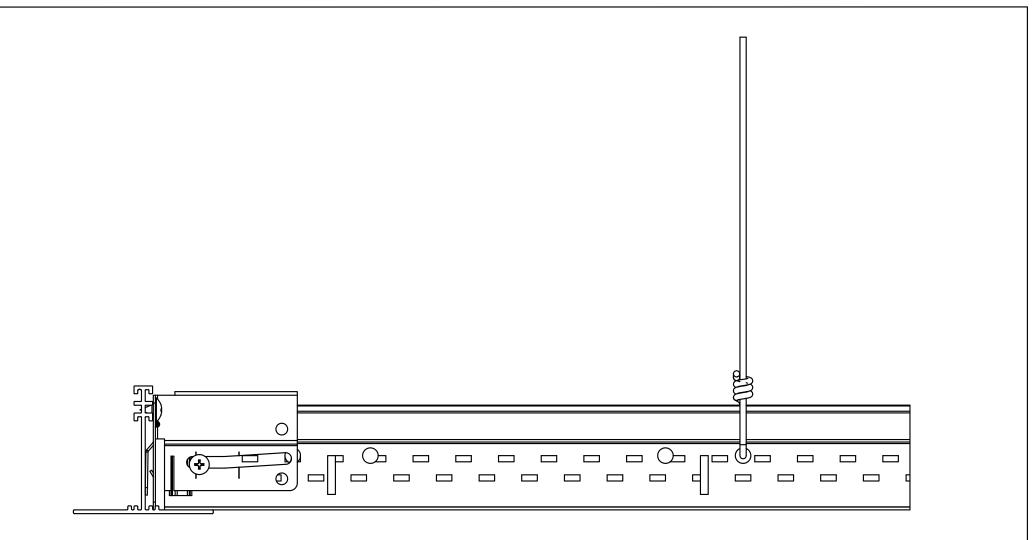

Δ

'5

 $\bigcirc \square$ 

BERC2 CLIP

<sup>REV.</sup>

AXIOM SLIP JOINT w/ BERC2 CLIP AND PRELUDE XT (WITH HANGER WIRE)

PRELUDE GRID WITH 7897 SHADOW MOLDING AND BERC2 CLIP

SILHOUETTE GRID WITH 7877 SHADOW MOLDING AND BERC2 CLIP