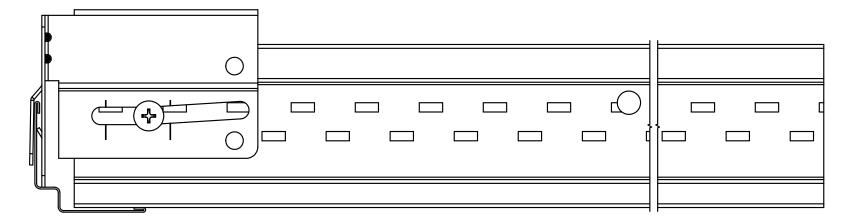

Δ

'5

 $\bigcirc \square$ 

BERC2 CLIP

<sup>REV.</sup>

AXIOM SLIP JOINT w/ BERC2 CLIP AND PRELUDE XT (WITH HANGER WIRE)

PRELUDE GRID WITH 7897 SHADOW MOLDING AND BERC2 CLIP

SILHOUETTE GRID WITH 7877 SHADOW MOLDING AND BERC2 CLIP

PRELUDE GRID WITH 7878 SHADOW MOLDING AND BERC2 CLIP

PRELUDE GRID\_WITH 7877 SHADOW MOLDING AND BERC2 CLIP

INTERLUDE GRID WITH 7877 SHADOW MOLDING AND BERC2 CLIP

UNATTACHED WALL

UNATTACHED WALL