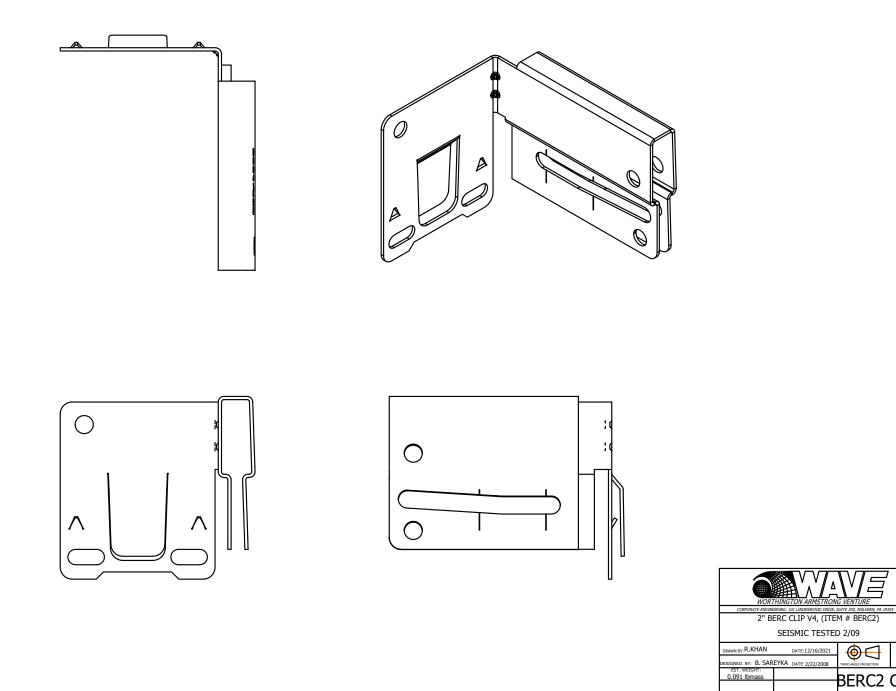

1/64

 $\begin{array}{l} \mbox{FRACTIONAL \pm 1} \\ \mbox{FRACTIONAL \pm 1} \\ \mbox{...} \\ \m$ 

BREAK ALL SHARP EDGES & C

MAT'L:

C:\Vault\_WIP\_2020\Designs\NEW PRODUCT DEVELOPMENT\MARKETING LITERATURE\BERC2 UPDATE 2022\BERC2

Δ

'5

 $\bigcirc \square$ 

BERC2 CLIP

<sup>REV.</sup>

AXIOM SLIP JOINT w/ BERC2 CLIP AND PRELUDE XT (WITH HANGER WIRE)

PRELUDE GRID WITH 7897 SHADOW MOLDING AND BERC2 CLIP

SILHOUETTE GRID WITH 7877 SHADOW MOLDING AND BERC2 CLIP