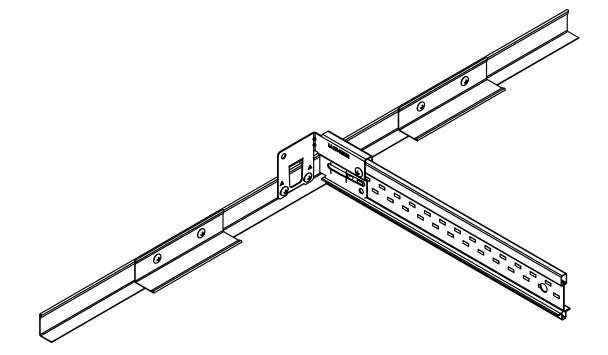

Δ

'5

 $\bigcirc \square$ 

BERC2 CLIP

<sup>REV.</sup>

AXIOM SLIP JOINT w/ BERC2 CLIP AND PRELUDE XT (WITH HANGER WIRE)

PRELUDE GRID WITH 7897 SHADOW MOLDING AND BERC2 CLIP

SILHOUETTE GRID WITH 7877 SHADOW MOLDING AND BERC2 CLIP

PRELUDE GRID WITH 7878 SHADOW MOLDING AND BERC2 CLIP

PRELUDE GRID\_WITH 7877 SHADOW MOLDING AND BERC2 CLIP

INTERLUDE GRID WITH 7877 SHADOW MOLDING AND BERC2 CLIP

UNATTACHED WALL

UNATTACHED WALL