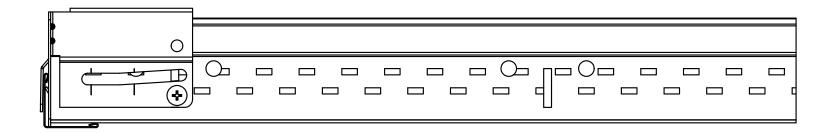

Δ

'5

 $\bigcirc \square$ 

BERC2 CLIP

<sup>REV.</sup>

AXIOM SLIP JOINT w/ BERC2 CLIP AND PRELUDE XT (WITH HANGER WIRE)

PRELUDE GRID WITH 7897 SHADOW MOLDING AND BERC2 CLIP

SILHOUETTE GRID WITH 7877 SHADOW MOLDING AND BERC2 CLIP

PRELUDE GRID WITH 7878 SHADOW MOLDING AND BERC2 CLIP

PRELUDE GRID\_WITH 7877 SHADOW MOLDING AND BERC2 CLIP

INTERLUDE GRID WITH 7877 SHADOW MOLDING AND BERC2 CLIP

UNATTACHED WALL

UNATTACHED WALL