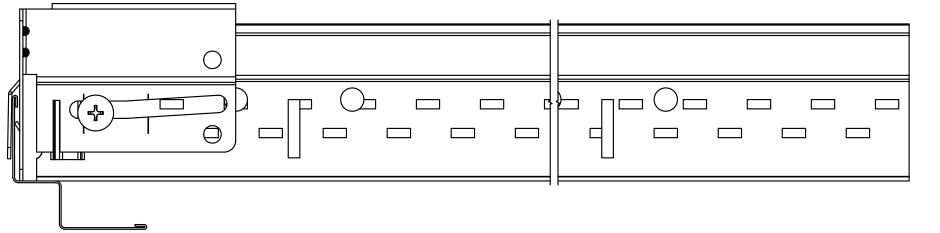

Δ

'5

 $\bigcirc \square$ 

BERC2 CLIP

<sup>REV.</sup>

AXIOM SLIP JOINT w/ BERC2 CLIP AND PRELUDE XT (WITH HANGER WIRE)

PRELUDE GRID WITH 7897 SHADOW MOLDING AND BERC2 CLIP

SILHOUETTE GRID WITH 7877 SHADOW MOLDING AND BERC2 CLIP

PRELUDE GRID WITH 7878 SHADOW MOLDING AND BERC2 CLIP

PRELUDE GRID\_WITH 7877 SHADOW MOLDING AND BERC2 CLIP

INTERLUDE GRID WITH 7877 SHADOW MOLDING AND BERC2 CLIP

UNATTACHED WALL

UNATTACHED WALL