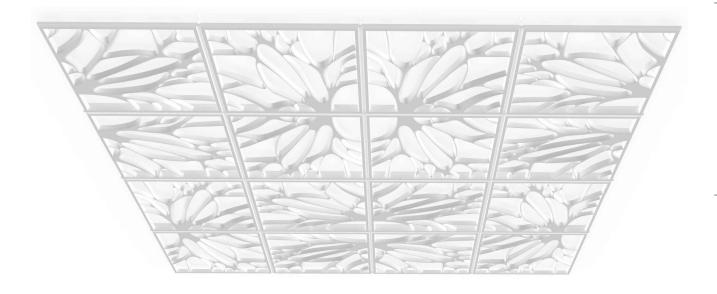

|     | QTY. | ITEM#      | WIDTH      | LENGTH     | DESCRIPTION                  |
|-----|------|------------|------------|------------|------------------------------|
| GRG | 8    | 6708D05C01 | 1'-11 3/4" | 1'-11 3/4" | METAPHORS<br>BOTANICAL PANEL |
|     | 8    | 6708D06C01 | 1'-11 3/4" | 1'-11 3/4" | METAPHORS<br>BOTANICAL PANEL |
|     |      |            |            |            |                              |

Armstrong is not licensed to provide professional architecture or engineering design services.

|    | PROJECT NAME: METAPHORS CEILING PANEL 6708D05C01 & 6708D06C01 |       |                    | BOTANICAL       |                 | strong°<br>Industries |        |
|----|---------------------------------------------------------------|-------|--------------------|-----------------|-----------------|-----------------------|--------|
|    | REV:                                                          | DATE: |                    | JOB NUMBER:     | DRAWN BY: BM    | PROJECT MANAGER: MB   | SHEET  |
| of | REV:                                                          | DATE: | CUSTOMER APPROVAL: | DATE:04-12-23   | DESC.:PATTERN-3 |                       | D3     |
|    | REV:                                                          | DATE: | APPROVAL DATE:     | SCALE: 1"=1'-0" |                 |                       | 3 OF 5 |