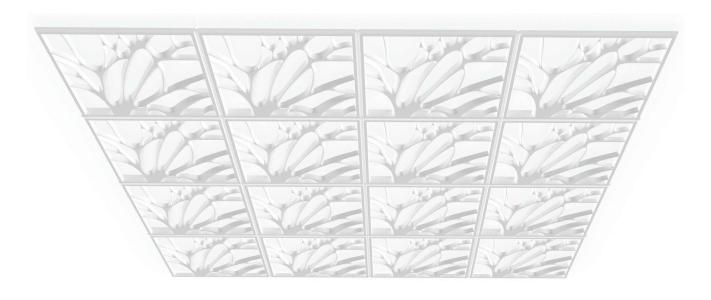

|     | QTY. | ITEM#      | WIDTH      | LENGTH     | DESCRIPTION                  |
|-----|------|------------|------------|------------|------------------------------|
| GRG | 8    | 6708D05C01 | 1'-11 3/4" | 1'-11 3/4" | METAPHORS<br>BOTANICAL PANEL |
|     | 8    | 6708D06C01 | 1'-11 3/4" | 1'-11 3/4" | METAPHORS<br>BOTANICAL PANEL |
|     |      |            |            |            |                              |

Armstrong is not licensed to provide professional architecture or engineering design services.

|    | PROJECT NAME: METAPHORS CEILING PANEL 6708D05C01 & 6708D06C01 |       |                    | BOTANICAL       |                 | strong°<br>Industries |        |
|----|---------------------------------------------------------------|-------|--------------------|-----------------|-----------------|-----------------------|--------|
|    | REV:                                                          | DATE: |                    | JOB NUMBER:     | DRAWN BY: BM    | PROJECT MANAGER: MB   | SHEET  |
| of | REV:                                                          | DATE: | CUSTOMER APPROVAL: | DATE:04-12-23   | DESC.:PATTERN-3 |                       | D3     |
|    | REV:                                                          | DATE: | APPROVAL DATE:     | SCALE: 1"=1'-0" |                 |                       | 3 OF 5 |