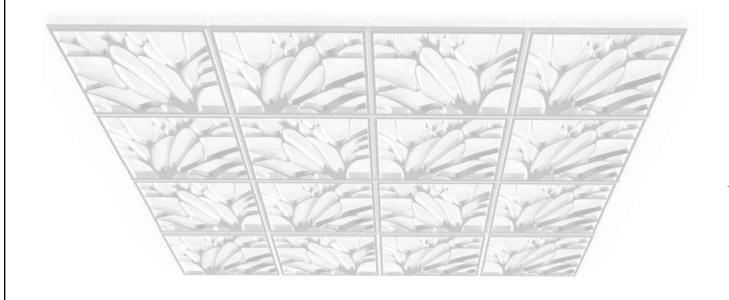

|          | QTY. | ITEM#      | WIDTH      | LENGTH     | DESCRIPTION                  |
|----------|------|------------|------------|------------|------------------------------|
| GRG      | 8    | 6708D05C01 | 1'-11 3/4" | 1'-11 3/4" | METAPHORS<br>BOTANICAL PANEL |
| <b>O</b> | 8    | 6708D06C01 | 1'-11 3/4" | 1'-11 3/4" | METAPHORS<br>BOTANICAL PANEL |
|          |      |            |            |            |                              |

Armstrong is not licensed to provide professional architecture or engineering design services.

| PROJECT NAME:  METAPHORS CEILING PANEL 6708D05C01 & 6708D06C01  REV: DATE: JOB N |      |       | ANEL 6708D05C01 & 6708D06C01 | BOTANICAL       | Armstrong° World Industries |                     |        |
|----------------------------------------------------------------------------------|------|-------|------------------------------|-----------------|-----------------------------|---------------------|--------|
|                                                                                  | REV: | DATE: |                              | JOB NUMBER:     | DRAWN BY:BM                 | PROJECT MANAGER: MB | SHEET  |
| of                                                                               | REV: | DATE: | CUSTOMER APPROVAL:           | DATE:04-12-23   | DESC.:PATTERN-1             |                     | D1     |
|                                                                                  | REV: | DATE: | APPROVAL DATE:               | SCALE: 1"=1'-0" |                             | 1                   | 1 OF 5 |