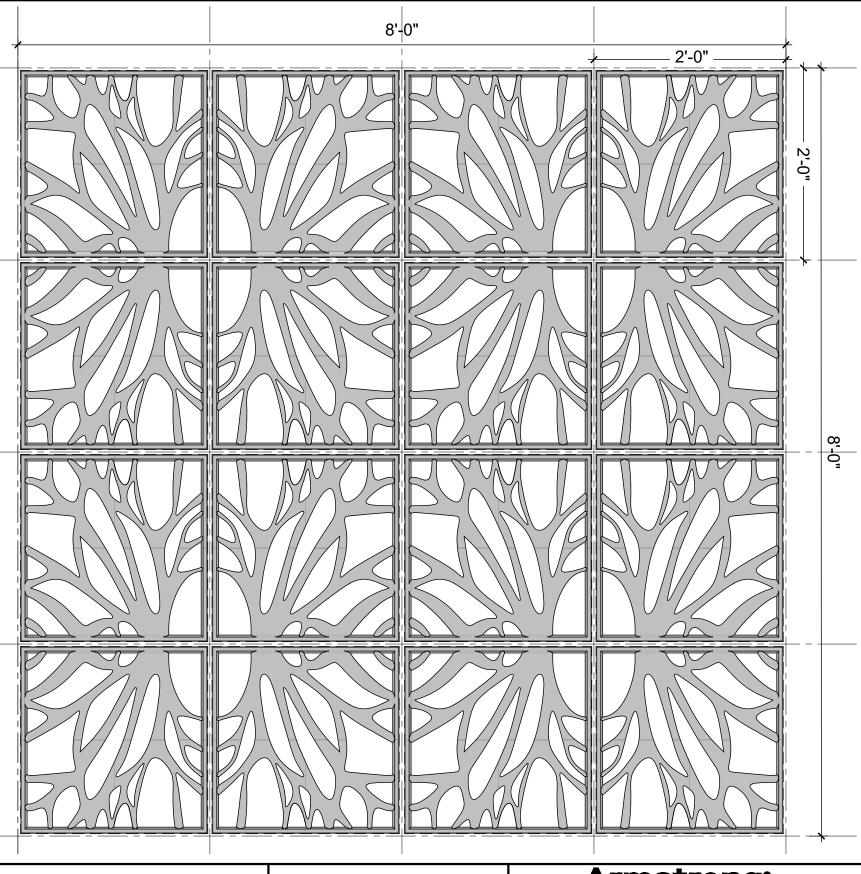

|     | QTY. | ITEM#      | WIDTH      | LENGTH     | DESCRIPTION                  |
|-----|------|------------|------------|------------|------------------------------|
| GRG | 8    | 6708D05C01 | 1'-11 3/4" | 1'-11 3/4" | METAPHORS<br>BOTANICAL PANEL |
| Ð۱  | 8    | 6708D06C01 | 1'-11 3/4" | 1'-11 3/4" | METAPHORS<br>BOTANICAL PANEL |
|     |      |            |            |            |                              |

the installation to assure compliance with all Legal Requirements.

Armstrong is not licensed to provide professional architecture or engineering design services.

|    | PROJECT NAME: METAPHORS CEILING PANEL 6708D05C01 & 6708D06C01 |       |                    | BOTANICAL       | Armstrong° World Industries |                     |        |
|----|---------------------------------------------------------------|-------|--------------------|-----------------|-----------------------------|---------------------|--------|
|    | REV:                                                          | DATE: |                    | JOB NUMBER:     | DRAWN BY:BM                 | PROJECT MANAGER: MB | SHEET  |
| of | REV:                                                          | DATE: | CUSTOMER APPROVAL: | DATE:04-12-23   | DESC.:PATTERN-2             |                     | D2     |
|    | REV:                                                          | DATE: | APPROVAL DATE:     | SCALE: 1"=1'-0" |                             |                     | 2 OF 5 |