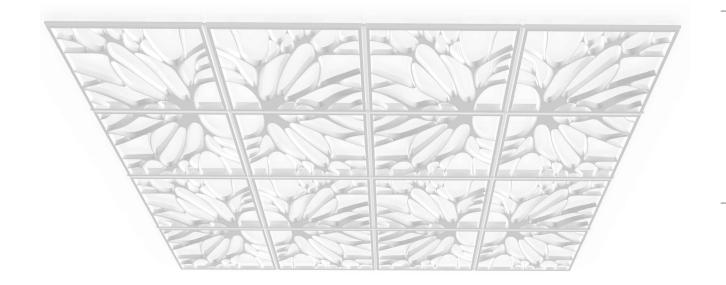

|          | QTY. | ITEM#      | WIDTH      | LENGTH     | DESCRIPTION                  |
|----------|------|------------|------------|------------|------------------------------|
| GRG      | 8    | 6708D05C01 | 1'-11 3/4" | 1'-11 3/4" | METAPHORS<br>BOTANICAL PANEL |
| <b>O</b> | 8    | 6708D06C01 | 1'-11 3/4" | 1'-11 3/4" | METAPHORS<br>BOTANICAL PANEL |
|          |      |            |            |            |                              |

Armstrong is not licensed to provide professional architecture or engineering design services.

| PROJECT NAME:  METAPHORS CEILING PANEL 6708D05C01 & 6708D06C01  REV: DATE: JOB N |      |       | ANEL 6708D05C01 & 6708D06C01 | BOTANICAL       | Armstrong° World Industries |                     |        |
|----------------------------------------------------------------------------------|------|-------|------------------------------|-----------------|-----------------------------|---------------------|--------|
|                                                                                  | REV: | DATE: |                              | JOB NUMBER:     | DRAWN BY:BM                 | PROJECT MANAGER: MB | SHEET  |
| of                                                                               | REV: | DATE: | CUSTOMER APPROVAL:           | DATE:04-12-23   | DESC.:PATTERN-1             |                     | D1     |
|                                                                                  | REV: | DATE: | APPROVAL DATE:               | SCALE: 1"=1'-0" |                             | 1                   | 1 OF 5 |