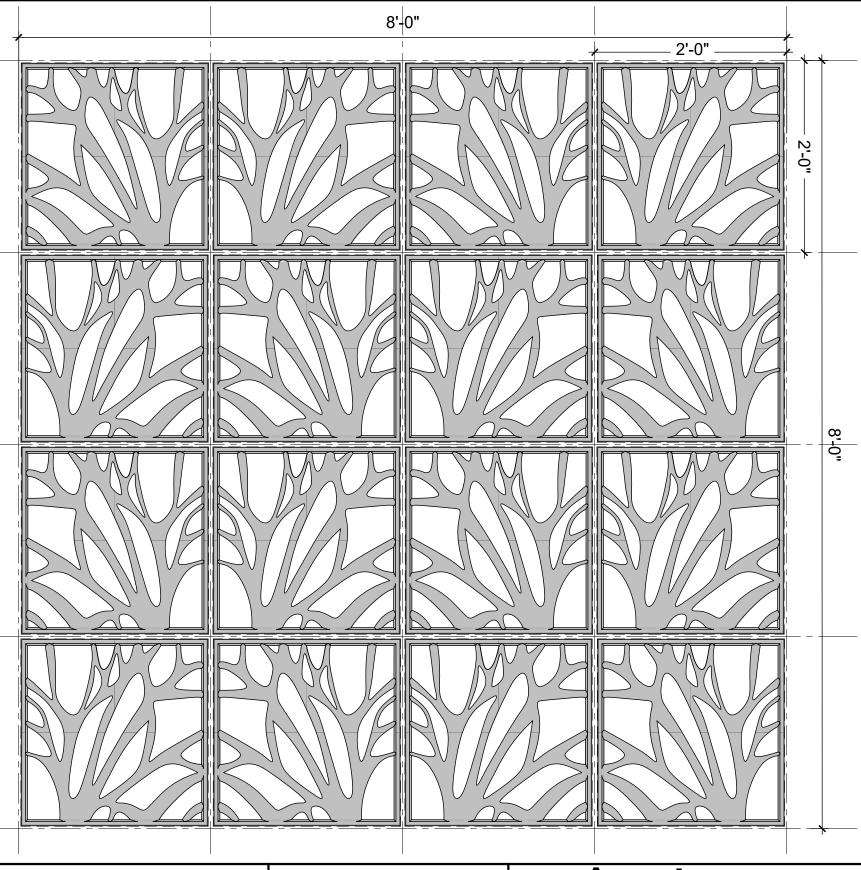

|     | QTY. | ITEM#      | WIDTH      | LENGTH     | DESCRIPTION                  |
|-----|------|------------|------------|------------|------------------------------|
| GRG | 8    | 6708D05C01 | 1'-11 3/4" | 1'-11 3/4" | METAPHORS<br>BOTANICAL PANEL |
| Ð۱  | 8    | 6708D06C01 | 1'-11 3/4" | 1'-11 3/4" | METAPHORS<br>BOTANICAL PANEL |
|     |      |            |            |            |                              |

the installation to assure compliance with all Legal Requirements.

Armstrong is not licensed to provide professional architecture or engineering design services.

|    | PROJECT NAME: METAPHORS CEILING PANEL 6708D05C01 & 6708D06C01 |       |                    | BOTANICAL       | Armstrong° World Industries |                     |        |
|----|---------------------------------------------------------------|-------|--------------------|-----------------|-----------------------------|---------------------|--------|
|    | REV:                                                          | DATE: |                    | JOB NUMBER:     | DRAWN BY:BM                 | PROJECT MANAGER: MB | SHEET  |
| of | REV:                                                          | DATE: | CUSTOMER APPROVAL: | DATE:04-12-23   | DESC.:PATTERN-2             |                     | D2     |
|    | REV:                                                          | DATE: | APPROVAL DATE:     | SCALE: 1"=1'-0" |                             |                     | 2 OF 5 |