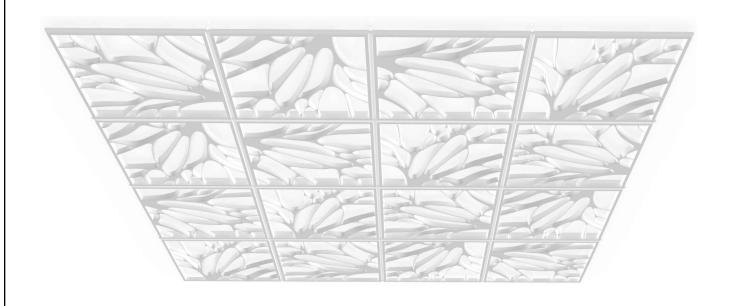

|          | QTY. | ITEM#      | WIDTH      | LENGTH     | DESCRIPTION                  |
|----------|------|------------|------------|------------|------------------------------|
| GRG      | 8    | 6708D05C01 | 1'-11 3/4" | 1'-11 3/4" | METAPHORS<br>BOTANICAL PANEL |
| <b>O</b> | 8    | 6708D06C01 | 1'-11 3/4" | 1'-11 3/4" | METAPHORS<br>BOTANICAL PANEL |
|          |      |            |            |            |                              |

|     | QTY. | ITEM#      | WIDTH      | LENGTH     | DESCRIPTION                  |
|-----|------|------------|------------|------------|------------------------------|
| GRG | 8    | 6708D05C01 | 1'-11 3/4" | 1'-11 3/4" | METAPHORS<br>BOTANICAL PANEL |
| Ð۱  | 8    | 6708D06C01 | 1'-11 3/4" | 1'-11 3/4" | METAPHORS<br>BOTANICAL PANEL |
|     |      |            |            |            |                              |

|     | QTY. | ITEM#      | WIDTH      | LENGTH     | DESCRIPTION                  |
|-----|------|------------|------------|------------|------------------------------|
| GRG | 8    | 6708D05C01 | 1'-11 3/4" | 1'-11 3/4" | METAPHORS<br>BOTANICAL PANEL |
|     | 8    | 6708D06C01 | 1'-11 3/4" | 1'-11 3/4" | METAPHORS<br>BOTANICAL PANEL |
|     |      |            |            |            |                              |

| (ח | QTY. | ITEM#      | WIDTH      | LENGTH     | DESCRIPTION                  |
|----|------|------------|------------|------------|------------------------------|
| GR | 16   | 6708D05C01 | 1'-11 3/4" | 1'-11 3/4" | METAPHORS<br>BOTANICAL PANEL |
|    |      |            |            |            |                              |

| (D) | QTY. | ITEM#      | WIDTH      | LENGTH     | DESCRIPTION                  |
|-----|------|------------|------------|------------|------------------------------|
| GR  | 16   | 6708D05C01 | 1'-11 3/4" | 1'-11 3/4" | METAPHORS<br>BOTANICAL PANEL |
|     |      |            |            |            |                              |