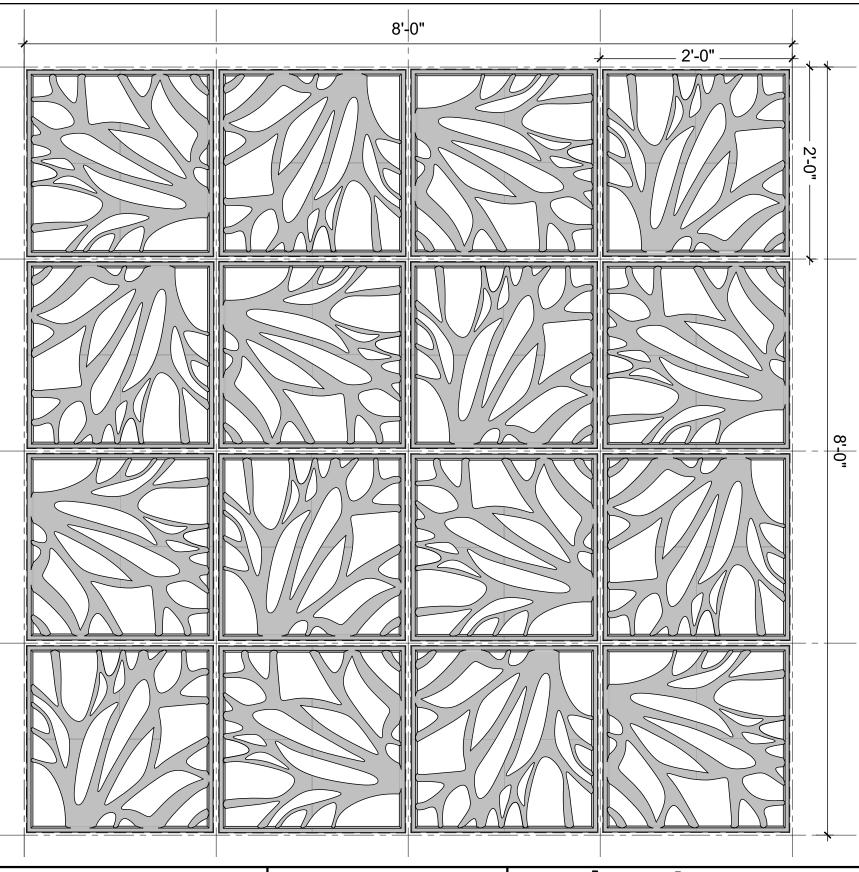

|          | QTY. | ITEM#      | WIDTH      | LENGTH     | DESCRIPTION                  |
|----------|------|------------|------------|------------|------------------------------|
| GRG      | 8    | 6708D05C01 | 1'-11 3/4" | 1'-11 3/4" | METAPHORS<br>BOTANICAL PANEL |
| <b>O</b> | 8    | 6708D06C01 | 1'-11 3/4" | 1'-11 3/4" | METAPHORS<br>BOTANICAL PANEL |
|          |      |            |            |            |                              |

|     | QTY. | ITEM#      | WIDTH      | LENGTH     | DESCRIPTION                  |
|-----|------|------------|------------|------------|------------------------------|
| GRG | 8    | 6708D05C01 | 1'-11 3/4" | 1'-11 3/4" | METAPHORS<br>BOTANICAL PANEL |
| Ð۱  | 8    | 6708D06C01 | 1'-11 3/4" | 1'-11 3/4" | METAPHORS<br>BOTANICAL PANEL |
|     |      |            |            |            |                              |

|     | QTY. | ITEM#      | WIDTH      | LENGTH     | DESCRIPTION                  |
|-----|------|------------|------------|------------|------------------------------|
| GRG | 8    | 6708D05C01 | 1'-11 3/4" | 1'-11 3/4" | METAPHORS<br>BOTANICAL PANEL |
|     | 8    | 6708D06C01 | 1'-11 3/4" | 1'-11 3/4" | METAPHORS<br>BOTANICAL PANEL |
|     |      |            |            |            |                              |

| (ח | QTY. | ITEM#      | WIDTH      | LENGTH     | DESCRIPTION                  |
|----|------|------------|------------|------------|------------------------------|
| GR | 16   | 6708D05C01 | 1'-11 3/4" | 1'-11 3/4" | METAPHORS<br>BOTANICAL PANEL |
|    |      |            |            |            |                              |

| (D) | QTY. | ITEM#      | WIDTH      | LENGTH     | DESCRIPTION                  |
|-----|------|------------|------------|------------|------------------------------|
| GR  | 16   | 6708D05C01 | 1'-11 3/4" | 1'-11 3/4" | METAPHORS<br>BOTANICAL PANEL |
|     |      |            |            |            |                              |