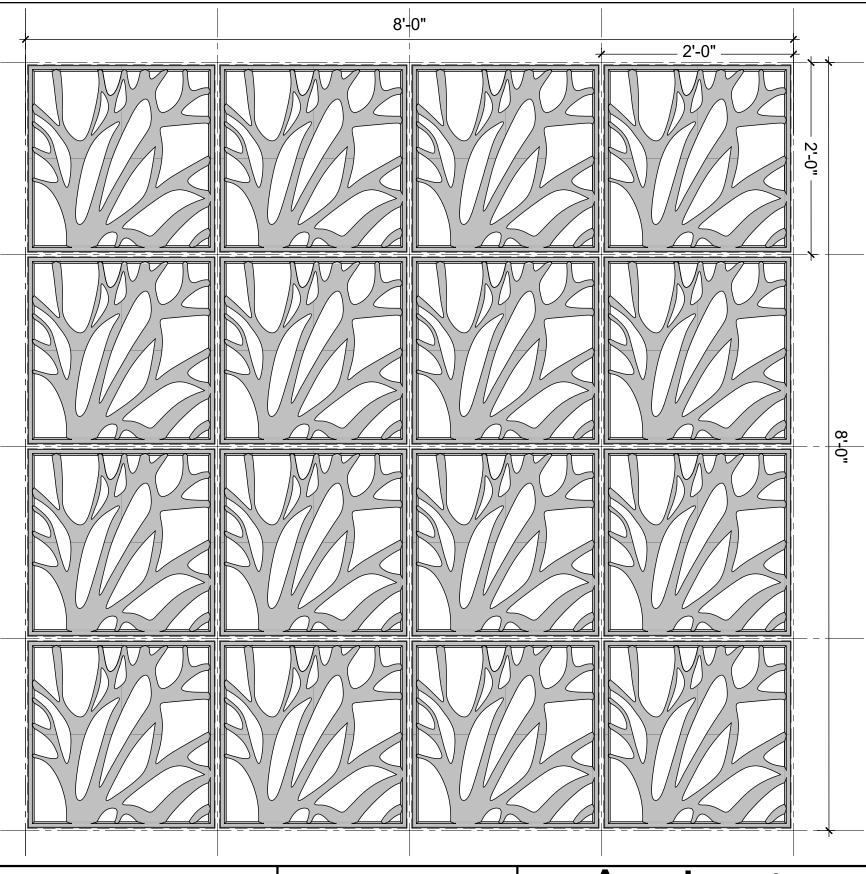

| (ח | QTY. | ITEM#      | WIDTH      | LENGTH     | DESCRIPTION                  |
|----|------|------------|------------|------------|------------------------------|
| GR | 16   | 6708D05C01 | 1'-11 3/4" | 1'-11 3/4" | METAPHORS<br>BOTANICAL PANEL |
|    |      |            |            |            |                              |

Armstrong is not licensed to provide professional architecture or engineering design services.

|    | PROJECT NAME: METAPHORS CEILING PANEL 6708D05C01 & 6708D06C01 |       |                    | BOTANICAL       | Armstrong° World Industries |                     |        |
|----|---------------------------------------------------------------|-------|--------------------|-----------------|-----------------------------|---------------------|--------|
|    | REV:                                                          | DATE: |                    | JOB NUMBER:     |                             | PROJECT MANAGER: MB | SHEET  |
| of | REV:                                                          | DATE: | CUSTOMER APPROVAL: | DATE:04-12-23   | DESC.:PATTERN-4             |                     | D4     |
|    | REV:                                                          | DATE: | APPROVAL DATE:     | SCALE: 1"=1'-0" |                             |                     | 4 OF 5 |