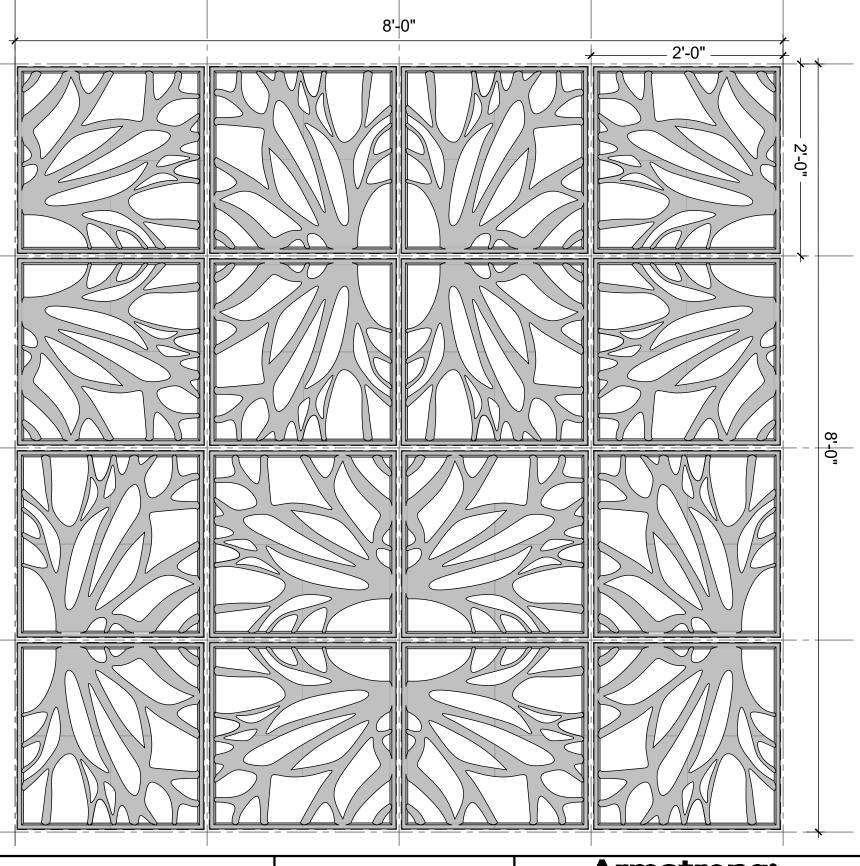

| (ח | QTY. | ITEM#      | WIDTH      | LENGTH     | DESCRIPTION                  |
|----|------|------------|------------|------------|------------------------------|
| GR | 16   | 6708D05C01 | 1'-11 3/4" | 1'-11 3/4" | METAPHORS<br>BOTANICAL PANEL |
|    |      |            |            |            |                              |

Armstrong is not licensed to provide professional architecture or engineering design services.

|    | PROJECT NAME: METAPHORS CEILING PANEL 6708D05C01 & 6708D06C01 |       |                    | BOTANICAL       | Armstrong° World Industries |                     |        |
|----|---------------------------------------------------------------|-------|--------------------|-----------------|-----------------------------|---------------------|--------|
|    | REV:                                                          | DATE: |                    | JOB NUMBER:     |                             | PROJECT MANAGER: MB | SHEET  |
| of | REV:                                                          | DATE: | CUSTOMER APPROVAL: | DATE:04-12-23   | DESC.:PATTERN-4             |                     | D4     |
|    | REV:                                                          | DATE: | APPROVAL DATE:     | SCALE: 1"=1'-0" |                             |                     | 4 OF 5 |