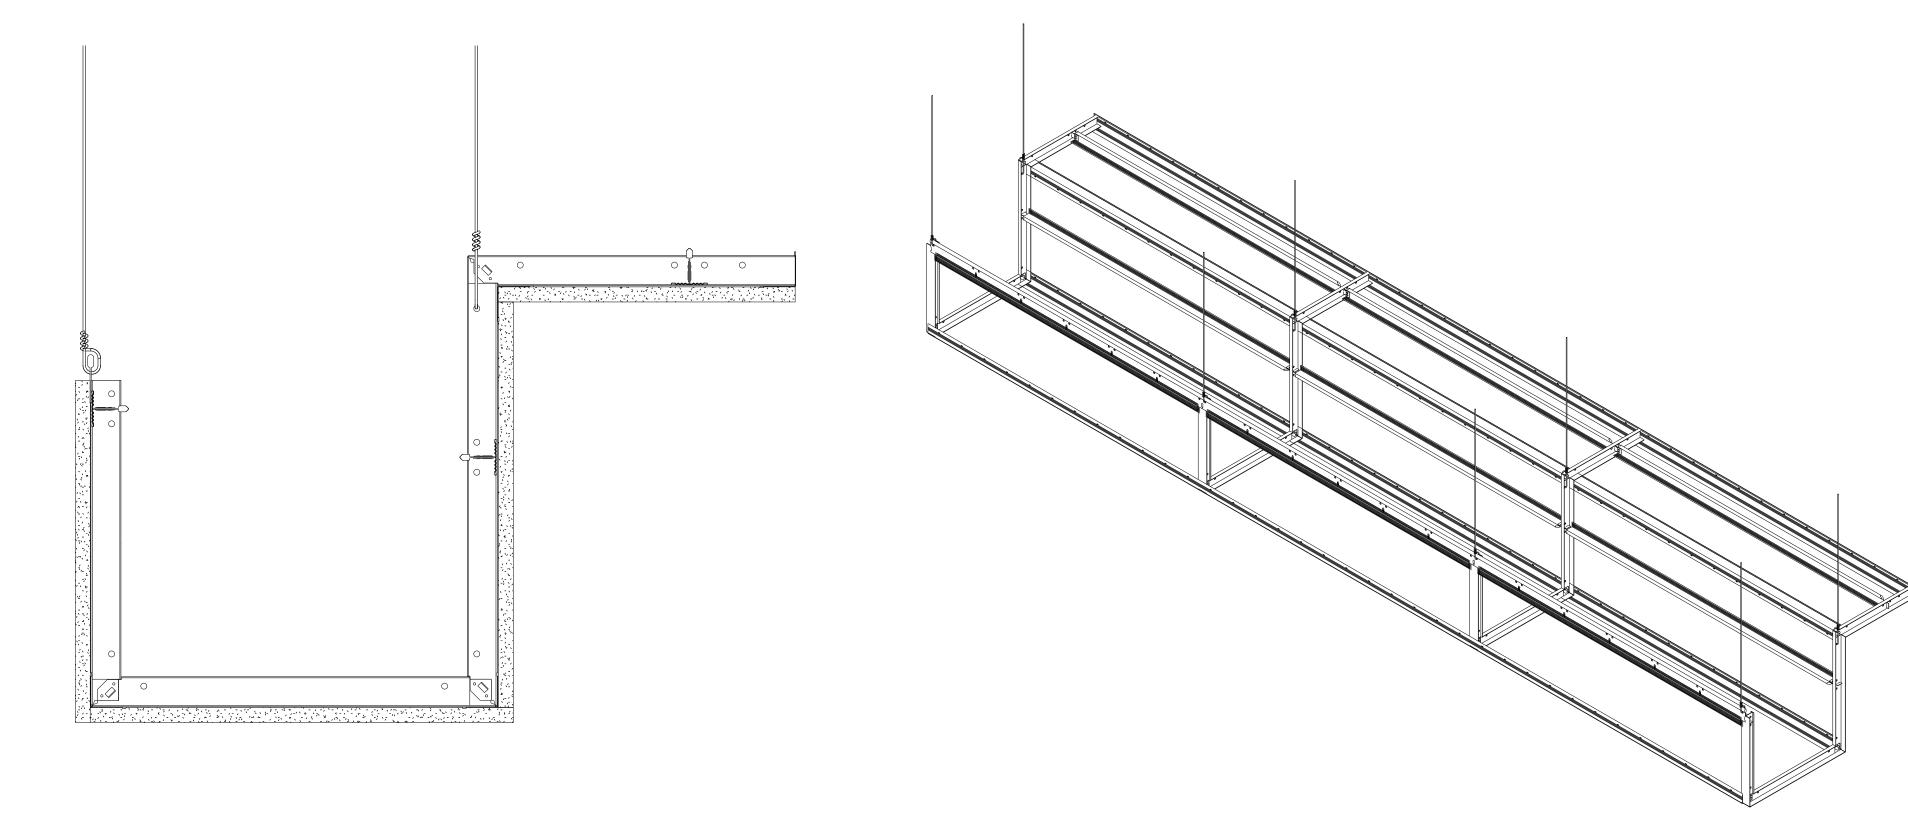

## SECTION VIEW BULKHEAD SOFFIT

## 3D VIEW BULKHEAD SOFFIT

OVERHEAD VIEW BULKHEAD SOFFIT

| These drawings show typical conditions in which the Armstrong® product depicted is installed. They are not a substitute for an architect's or engineer's plan and do not reflect the unique requirements of local building codes, laws, statutes, ordinances, rules and regulations (Legal Requirements) that may be applicable for a particular installation. | PROJECT NAME: SOFI SIMP |          |          |         |
|----------------------------------------------------------------------------------------------------------------------------------------------------------------------------------------------------------------------------------------------------------------------------------------------------------------------------------------------------------------|-------------------------|----------|----------|---------|
| Armstrong Ceiling Solutions does not warrant, and assumes no liability for the accuracy or completeness of the drawings for a particular installation or their fitness for a particular                                                                                                                                                                        | DWG. NO.                |          | REV:     | DATE: . |
| purpose.  The user is advised to consult with a duly licensed architect or engineer in the particular locale of the installation to assure compliance with all Legal Requirements.  Armstrong is not licensed to provide professional architecture or engineering design services.                                                                             | DATE: 9/6/24            | SCALE: . | DESC.: . |         |
|                                                                                                                                                                                                                                                                                                                                                                | DRAWN BY: DAG           | CHK BY:  | Ī.       |         |