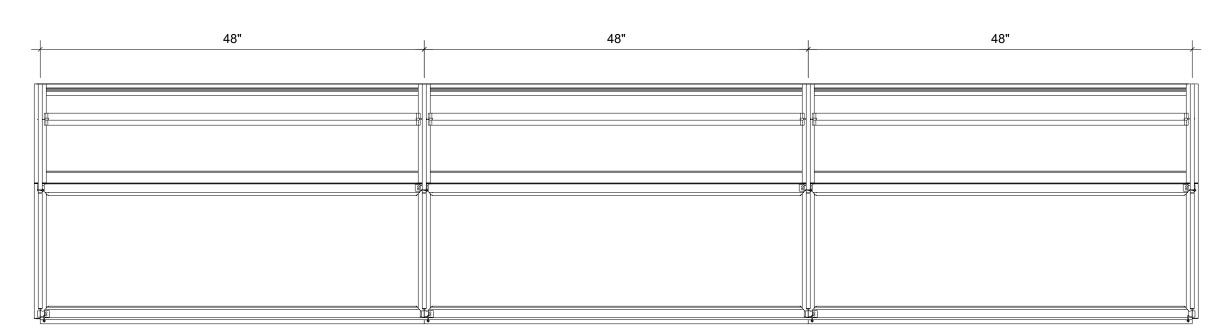

## 3D VIEW BULKHEAD SOFFIT

OVERHEAD VIEW BULKHEAD SOFFIT

| These drawings show typical conditions in which the Armstrong® product depicted is installed. They are not a substitute for an architect's or engineer's plan and do not reflect the unique requirements of local building codes, laws, statutes, ordinances, rules and regulations (Legal Requirements) that may be applicable for a particular installation. | PROJECT NAME: SOFI SIMP |          |          |         |
|----------------------------------------------------------------------------------------------------------------------------------------------------------------------------------------------------------------------------------------------------------------------------------------------------------------------------------------------------------------|-------------------------|----------|----------|---------|
| Armstrong Ceiling Solutions does not warrant, and assumes no liability for the accuracy or completeness of the drawings for a particular installation or their fitness for a particular                                                                                                                                                                        | DWG. NO.                |          | REV:     | DATE: . |
| purpose.  The user is advised to consult with a duly licensed architect or engineer in the particular locale of the installation to assure compliance with all Legal Requirements.  Armstrong is not licensed to provide professional architecture or engineering design services.                                                                             | DATE: 9/6/24            | SCALE: . | DESC.: . |         |
|                                                                                                                                                                                                                                                                                                                                                                | DRAWN BY: DAG           | CHK BY:  | Ī.       |         |