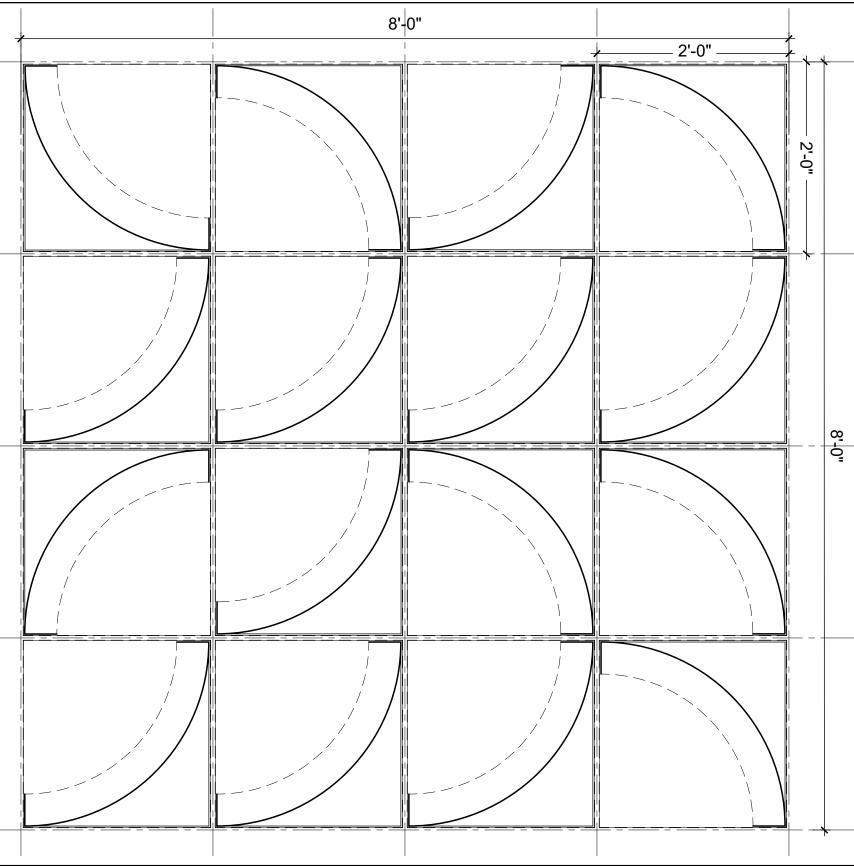

| PROJECT NAME: | METAPHORS ( | CEILING PANEL 6708D04C01 | CRESTS          | Armstrong° World Industries |                     |        |
|---------------|-------------|--------------------------|-----------------|-----------------------------|---------------------|--------|
| REV:          | DATE:       |                          | JOB NUMBER:     | DRAWN BY:BM                 | PROJECT MANAGER: MB |        |
| REV:          | DATE:       | CUSTOMER APPROVAL:       | DATE:03-22-23   | DESC.:PATTERN-3             |                     | D3     |
| REV:          | DATE:       | APPROVAL DATE:           | SCALE: 1"=1'-0" |                             |                     | 3 OF 6 |