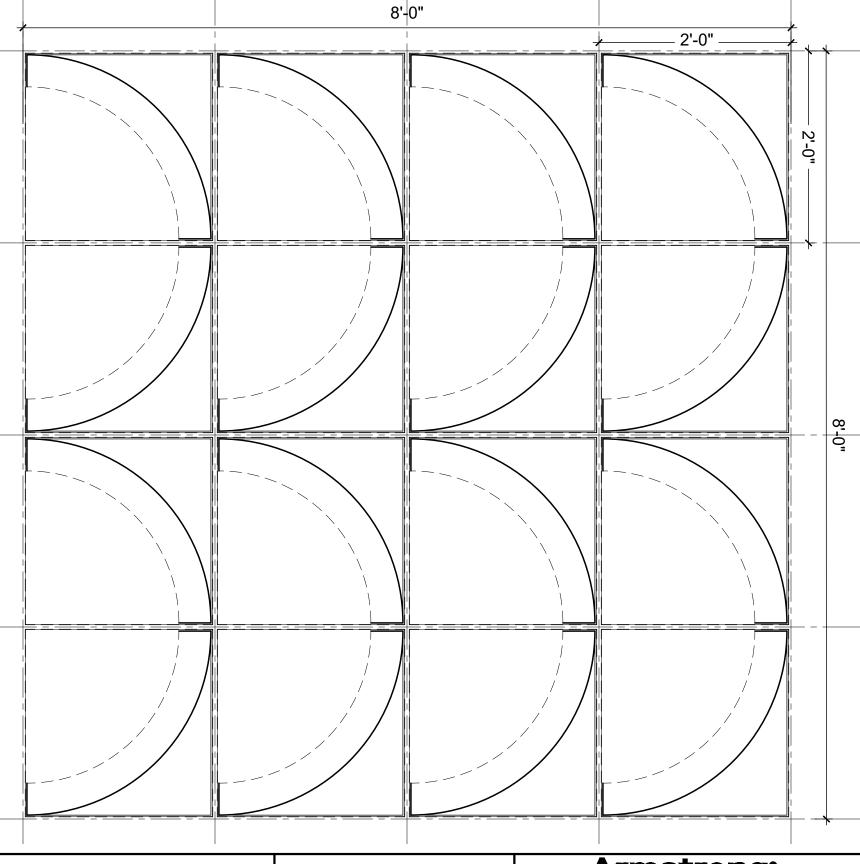

|   | PROJECT NAME:  METAPHORS CEILING PANEL 6708D04C01 |       |                    | CRESTS Armstro World Industr |                 |                     |        |  |
|---|---------------------------------------------------|-------|--------------------|------------------------------|-----------------|---------------------|--------|--|
|   | REV:                                              | DATE: |                    | JOB NUMBER:                  | DRAWN BY: BM    | PROJECT MANAGER: MB |        |  |
| f | REV:                                              | DATE: | CUSTOMER APPROVAL: | DATE:03-22-23                | DESC.:PATTERN-2 |                     | D2     |  |
|   | REV:                                              | DATE: | APPROVAL DATE:     | SCALE: 1"=1'-0"              |                 |                     | 2 OF 6 |  |