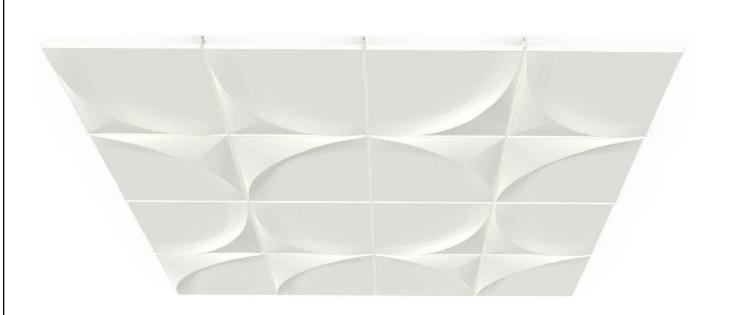

| (י) | QTY. | ITEM#      | WIDTH      | LENGTH     | DESCRIPTION               |
|-----|------|------------|------------|------------|---------------------------|
| GRO | 16   | 6708D04C01 | 1'-11 3/4" | 1'-11 3/4" | METAPHORS CRESTS<br>PANEL |
|     |      |            |            |            |                           |

the installation to assure compliance with all Legal Requirements.

Armstrong is not licensed to provide professional architecture or engineering design services.

|    | PROJECT NAME:  METAPHORS CEILING PANEL 6708D04C01 |       |                    | CRESTS          | Armstrong° World Industries |                     |      |
|----|---------------------------------------------------|-------|--------------------|-----------------|-----------------------------|---------------------|------|
|    | REV:                                              | DATE: |                    | JOB NUMBER:     | DRAWN BY: BM                | PROJECT MANAGER: MB |      |
| of | REV:                                              | DATE: | CUSTOMER APPROVAL: | DATE:03-22-23   | DESC.:PATTERN-1             |                     | D'   |
|    | REV:                                              | DATE: | APPROVAL DATE:     | SCALE: 1"=1'-0" |                             |                     | 1 OF |