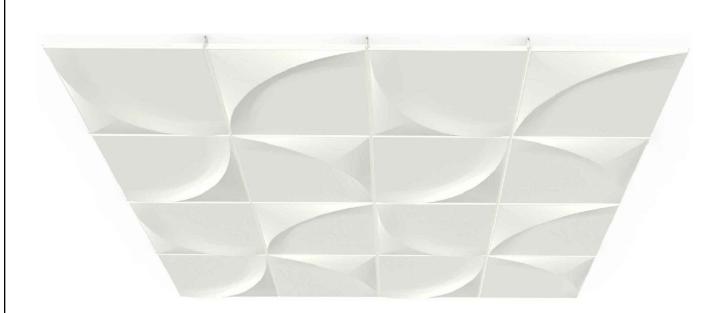

**CRESTS** JOB NUMBER: DATE:03-22-23

SCALE: 1"=1'-0"

**Armstrong**°

DRAWN BY: BM

World Industries

PROJECT MANAGER: MB DESC.:PATTERN-4

**D4** 

4 OF 6