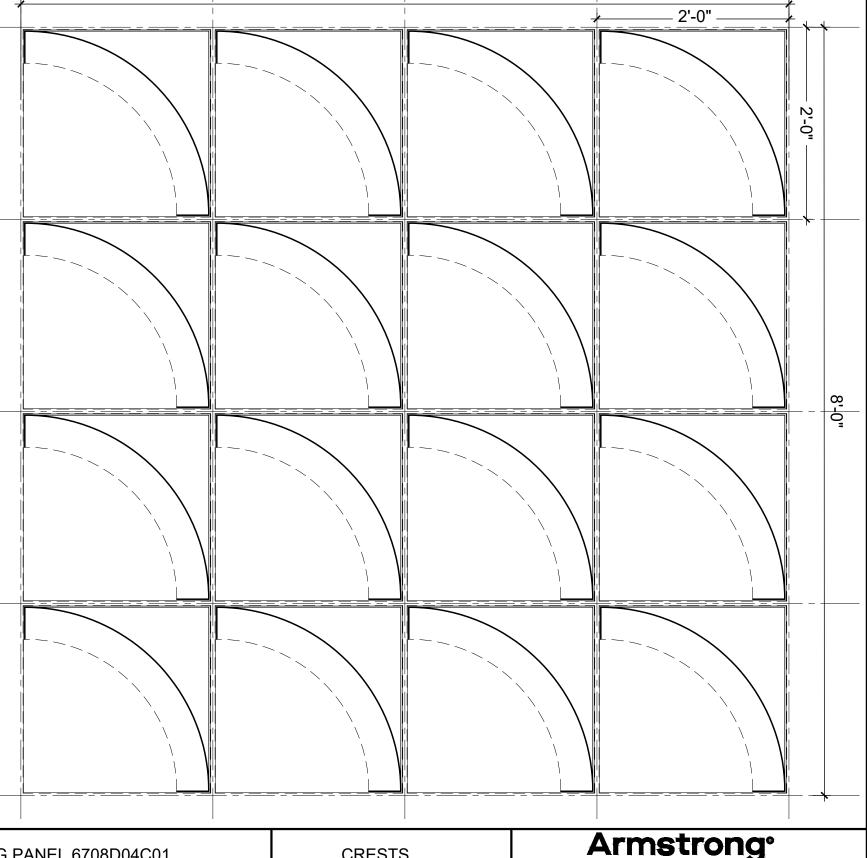

|   | PROJECT NAME:  METAPHORS CEILING PANEL 6708D04C01 |       |                    | CRESTS Armstro World Industr |                 |                     |        |  |
|---|---------------------------------------------------|-------|--------------------|------------------------------|-----------------|---------------------|--------|--|
|   | REV:                                              | DATE: |                    | JOB NUMBER:                  | DRAWN BY: BM    | PROJECT MANAGER: MB |        |  |
| f | REV:                                              | DATE: | CUSTOMER APPROVAL: | DATE:03-22-23                | DESC.:PATTERN-2 |                     | D2     |  |
|   | REV:                                              | DATE: | APPROVAL DATE:     | SCALE: 1"=1'-0"              |                 |                     | 2 OF 6 |  |