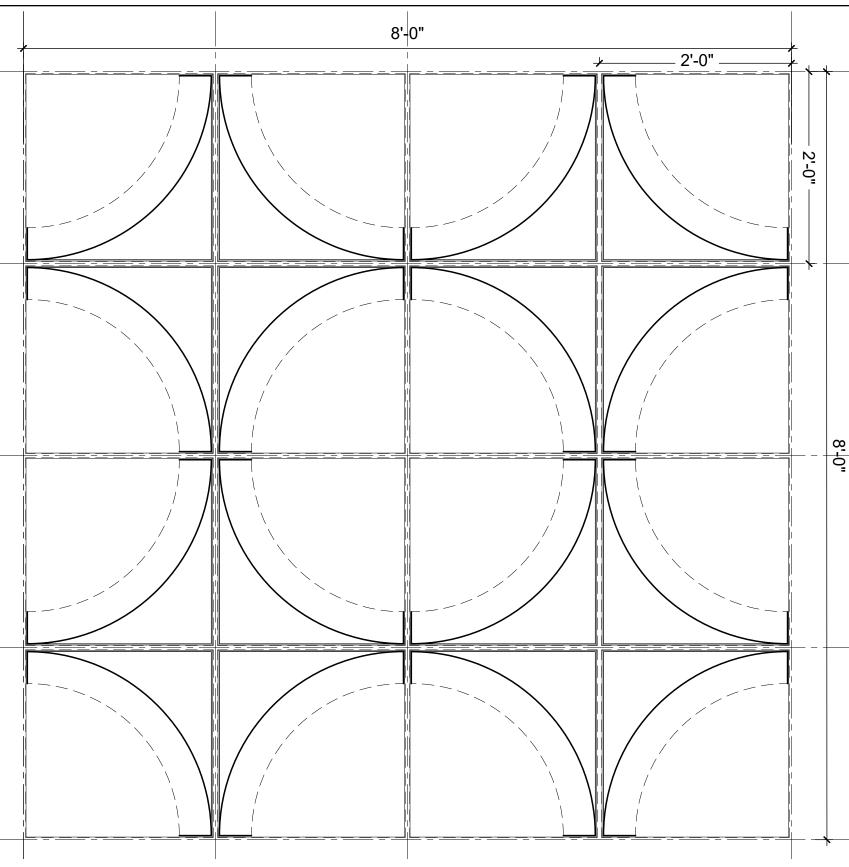

| (י) | QTY. | ITEM#      | WIDTH      | LENGTH     | DESCRIPTION               |
|-----|------|------------|------------|------------|---------------------------|
| GRO | 16   | 6708D04C01 | 1'-11 3/4" | 1'-11 3/4" | METAPHORS CRESTS<br>PANEL |
|     |      |            |            |            |                           |

the installation to assure compliance with all Legal Requirements.

Armstrong is not licensed to provide professional architecture or engineering design services.

|    | PROJECT NAME:  METAPHORS CEILING PANEL 6708D04C01 |       |                    | CRESTS          | Armstrong° World Industries |                     |      |
|----|---------------------------------------------------|-------|--------------------|-----------------|-----------------------------|---------------------|------|
|    | REV:                                              | DATE: |                    | JOB NUMBER:     | DRAWN BY: BM                | PROJECT MANAGER: MB |      |
| of | REV:                                              | DATE: | CUSTOMER APPROVAL: | DATE:03-22-23   | DESC.:PATTERN-1             |                     | D'   |
|    | REV:                                              | DATE: | APPROVAL DATE:     | SCALE: 1"=1'-0" |                             |                     | 1 OF |