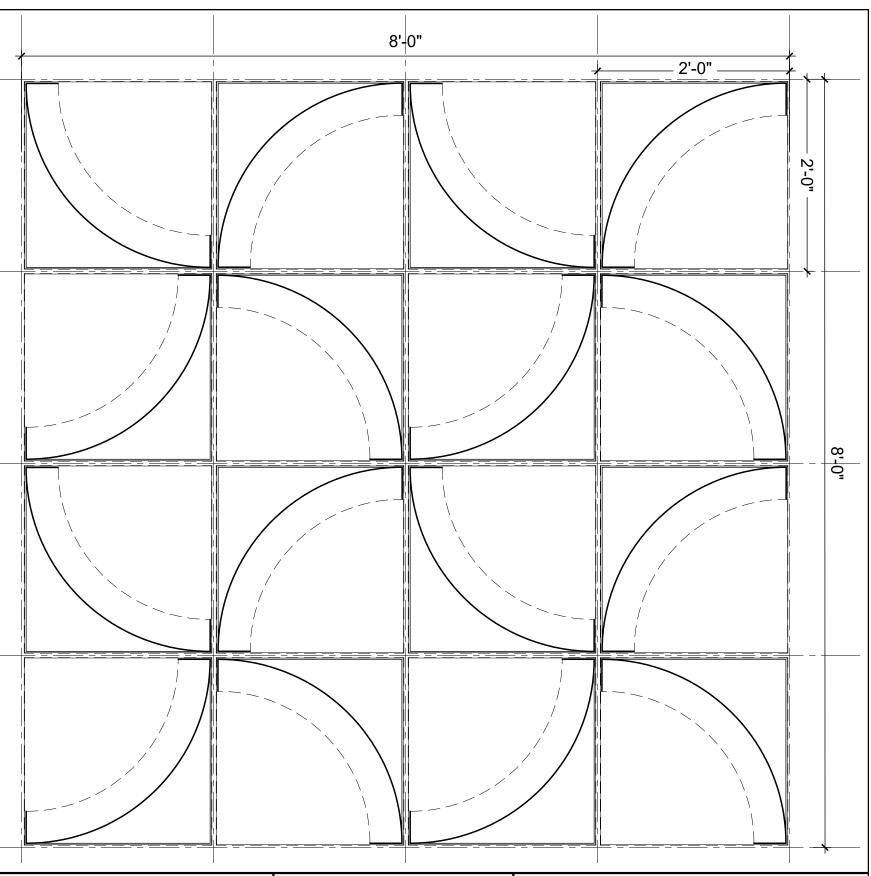

| PROJECT NAME: | METAPHORS ( | CEILING PANEL 6708D04C01 | CRESTS          | Armstrong° World Industries |                     |        |
|---------------|-------------|--------------------------|-----------------|-----------------------------|---------------------|--------|
| REV:          | DATE:       |                          | JOB NUMBER:     | DRAWN BY:BM                 | PROJECT MANAGER: MB |        |
| REV:          | DATE:       | CUSTOMER APPROVAL:       | DATE:03-22-23   | DESC.:PATTERN-3             |                     | D3     |
| REV:          | DATE:       | APPROVAL DATE:           | SCALE: 1"=1'-0" |                             |                     | 3 OF 6 |