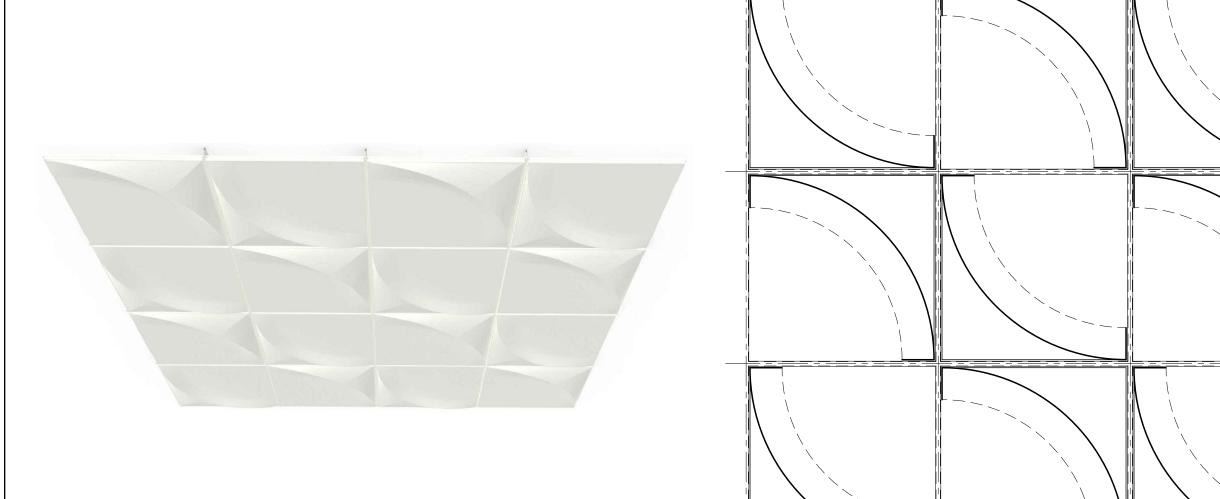

| <u>ග</u> | QTY. | ITEM#      | WIDTH      | LENGTH     | DESCRIPTION               |
|----------|------|------------|------------|------------|---------------------------|
| GRO      | 16   | 6708D04C01 | 1'-11 3/4" | 1'-11 3/4" | METAPHORS CRESTS<br>PANEL |
|          |      |            |            |            |                           |

**CRESTS** JOB NUMBER: DATE:03-22-23

SCALE: 1"=1'-0"

**Armstrong**°

DRAWN BY: BM

World Industries

PROJECT MANAGER: MB DESC.:PATTERN-4

**D4** 

4 OF 6