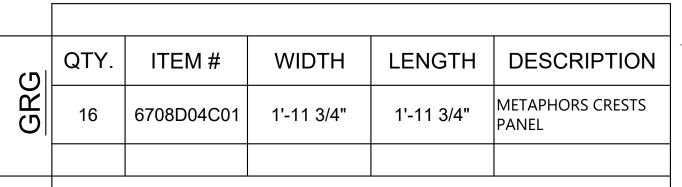

| (י) | QTY. | ITEM#      | WIDTH      | LENGTH     | DESCRIPTION               |
|-----|------|------------|------------|------------|---------------------------|
| GRO | 16   | 6708D04C01 | 1'-11 3/4" | 1'-11 3/4" | METAPHORS CRESTS<br>PANEL |
|     |      |            |            |            |                           |