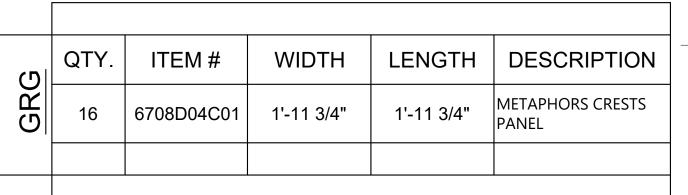

| (י) | QTY. | ITEM#      | WIDTH      | LENGTH     | DESCRIPTION               |
|-----|------|------------|------------|------------|---------------------------|
| GRO | 16   | 6708D04C01 | 1'-11 3/4" | 1'-11 3/4" | METAPHORS CRESTS<br>PANEL |
|     |      |            |            |            |                           |

the installation to assure compliance with all Legal Requirements.

Armstrong is not licensed to provide professional architecture or engineering design services.

|    | PROJECT NAME:  METAPHORS CEILING PANEL 6708D04C01 |       |                    | CRESTS          | Armstrong° World Industries |                     |      |
|----|---------------------------------------------------|-------|--------------------|-----------------|-----------------------------|---------------------|------|
|    | REV:                                              | DATE: |                    | JOB NUMBER:     | DRAWN BY: BM                | PROJECT MANAGER: MB |      |
| of | REV:                                              | DATE: | CUSTOMER APPROVAL: | DATE:03-22-23   | DESC.:PATTERN-1             |                     | D'   |
|    | REV:                                              | DATE: | APPROVAL DATE:     | SCALE: 1"=1'-0" |                             |                     | 1 OF |