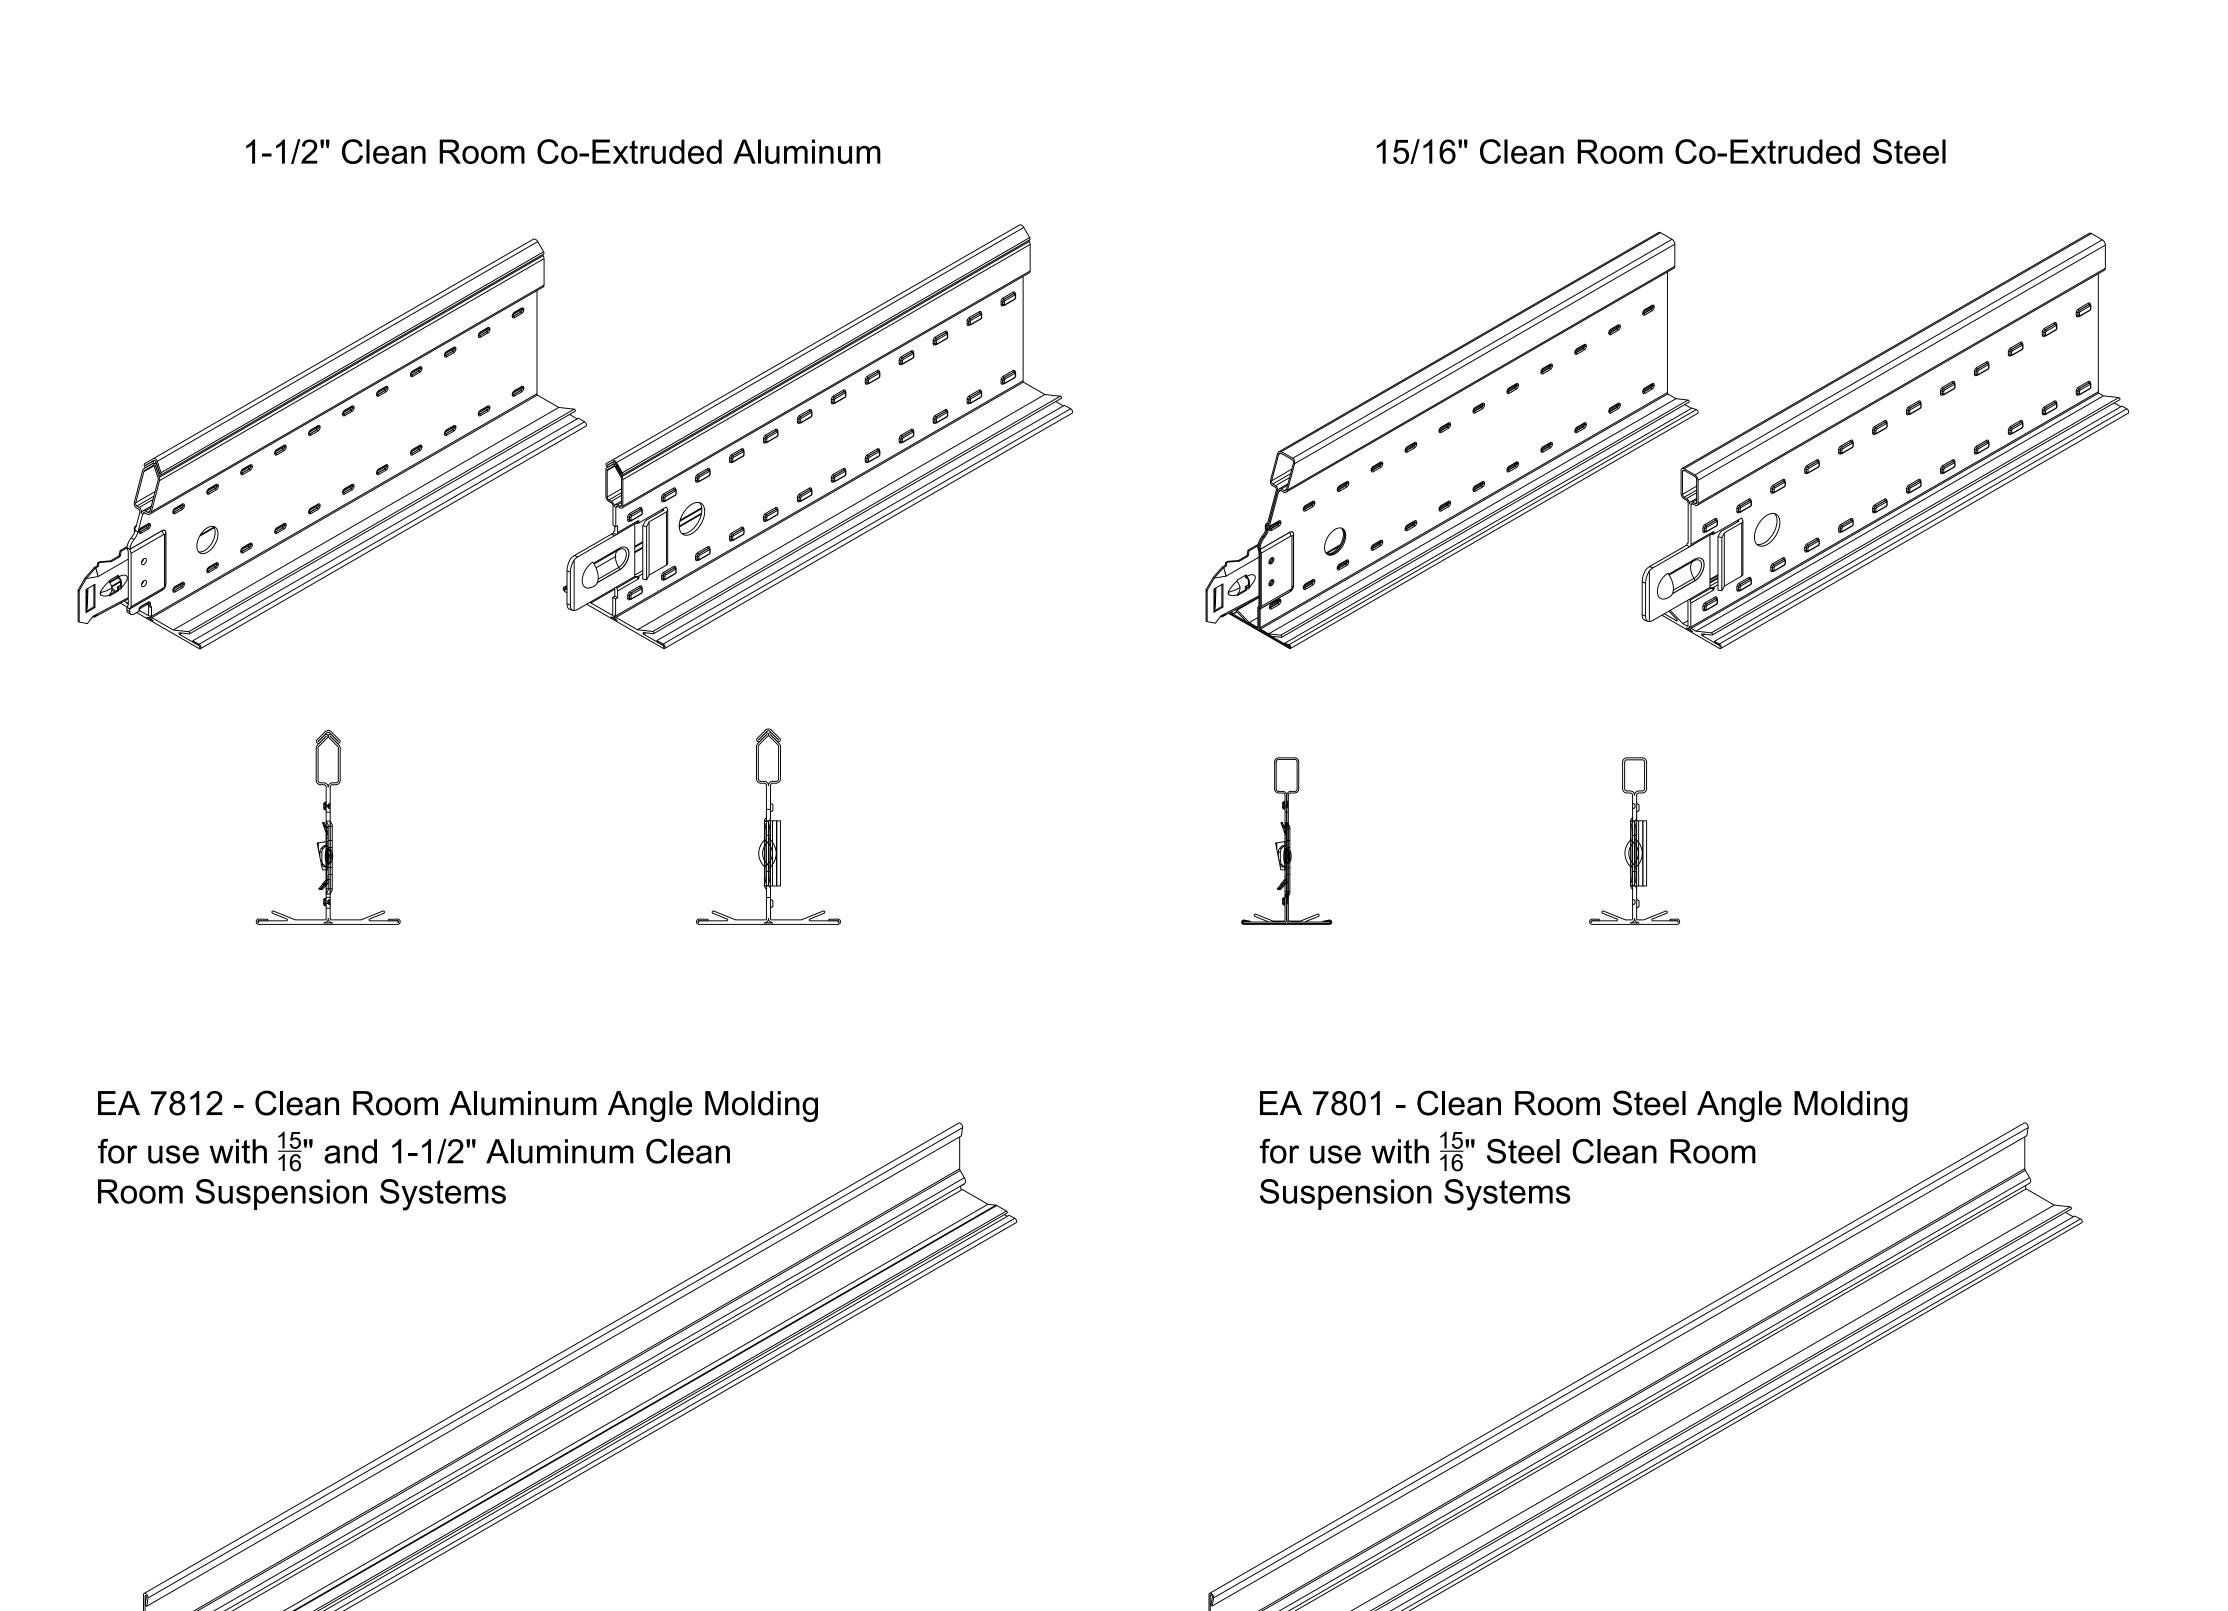

15/16" Clean Room Co-Extruded Aluminum

These drawings show typical conditions in which the Armstrong® product depicted is installed. They are not a substitute for an architect's or engineer's plan and do not reflect the unique requirements of local building codes, laws, statutes, ordinances, rules and regulations (Legal Requirements) that may be applicable for a particular installation.