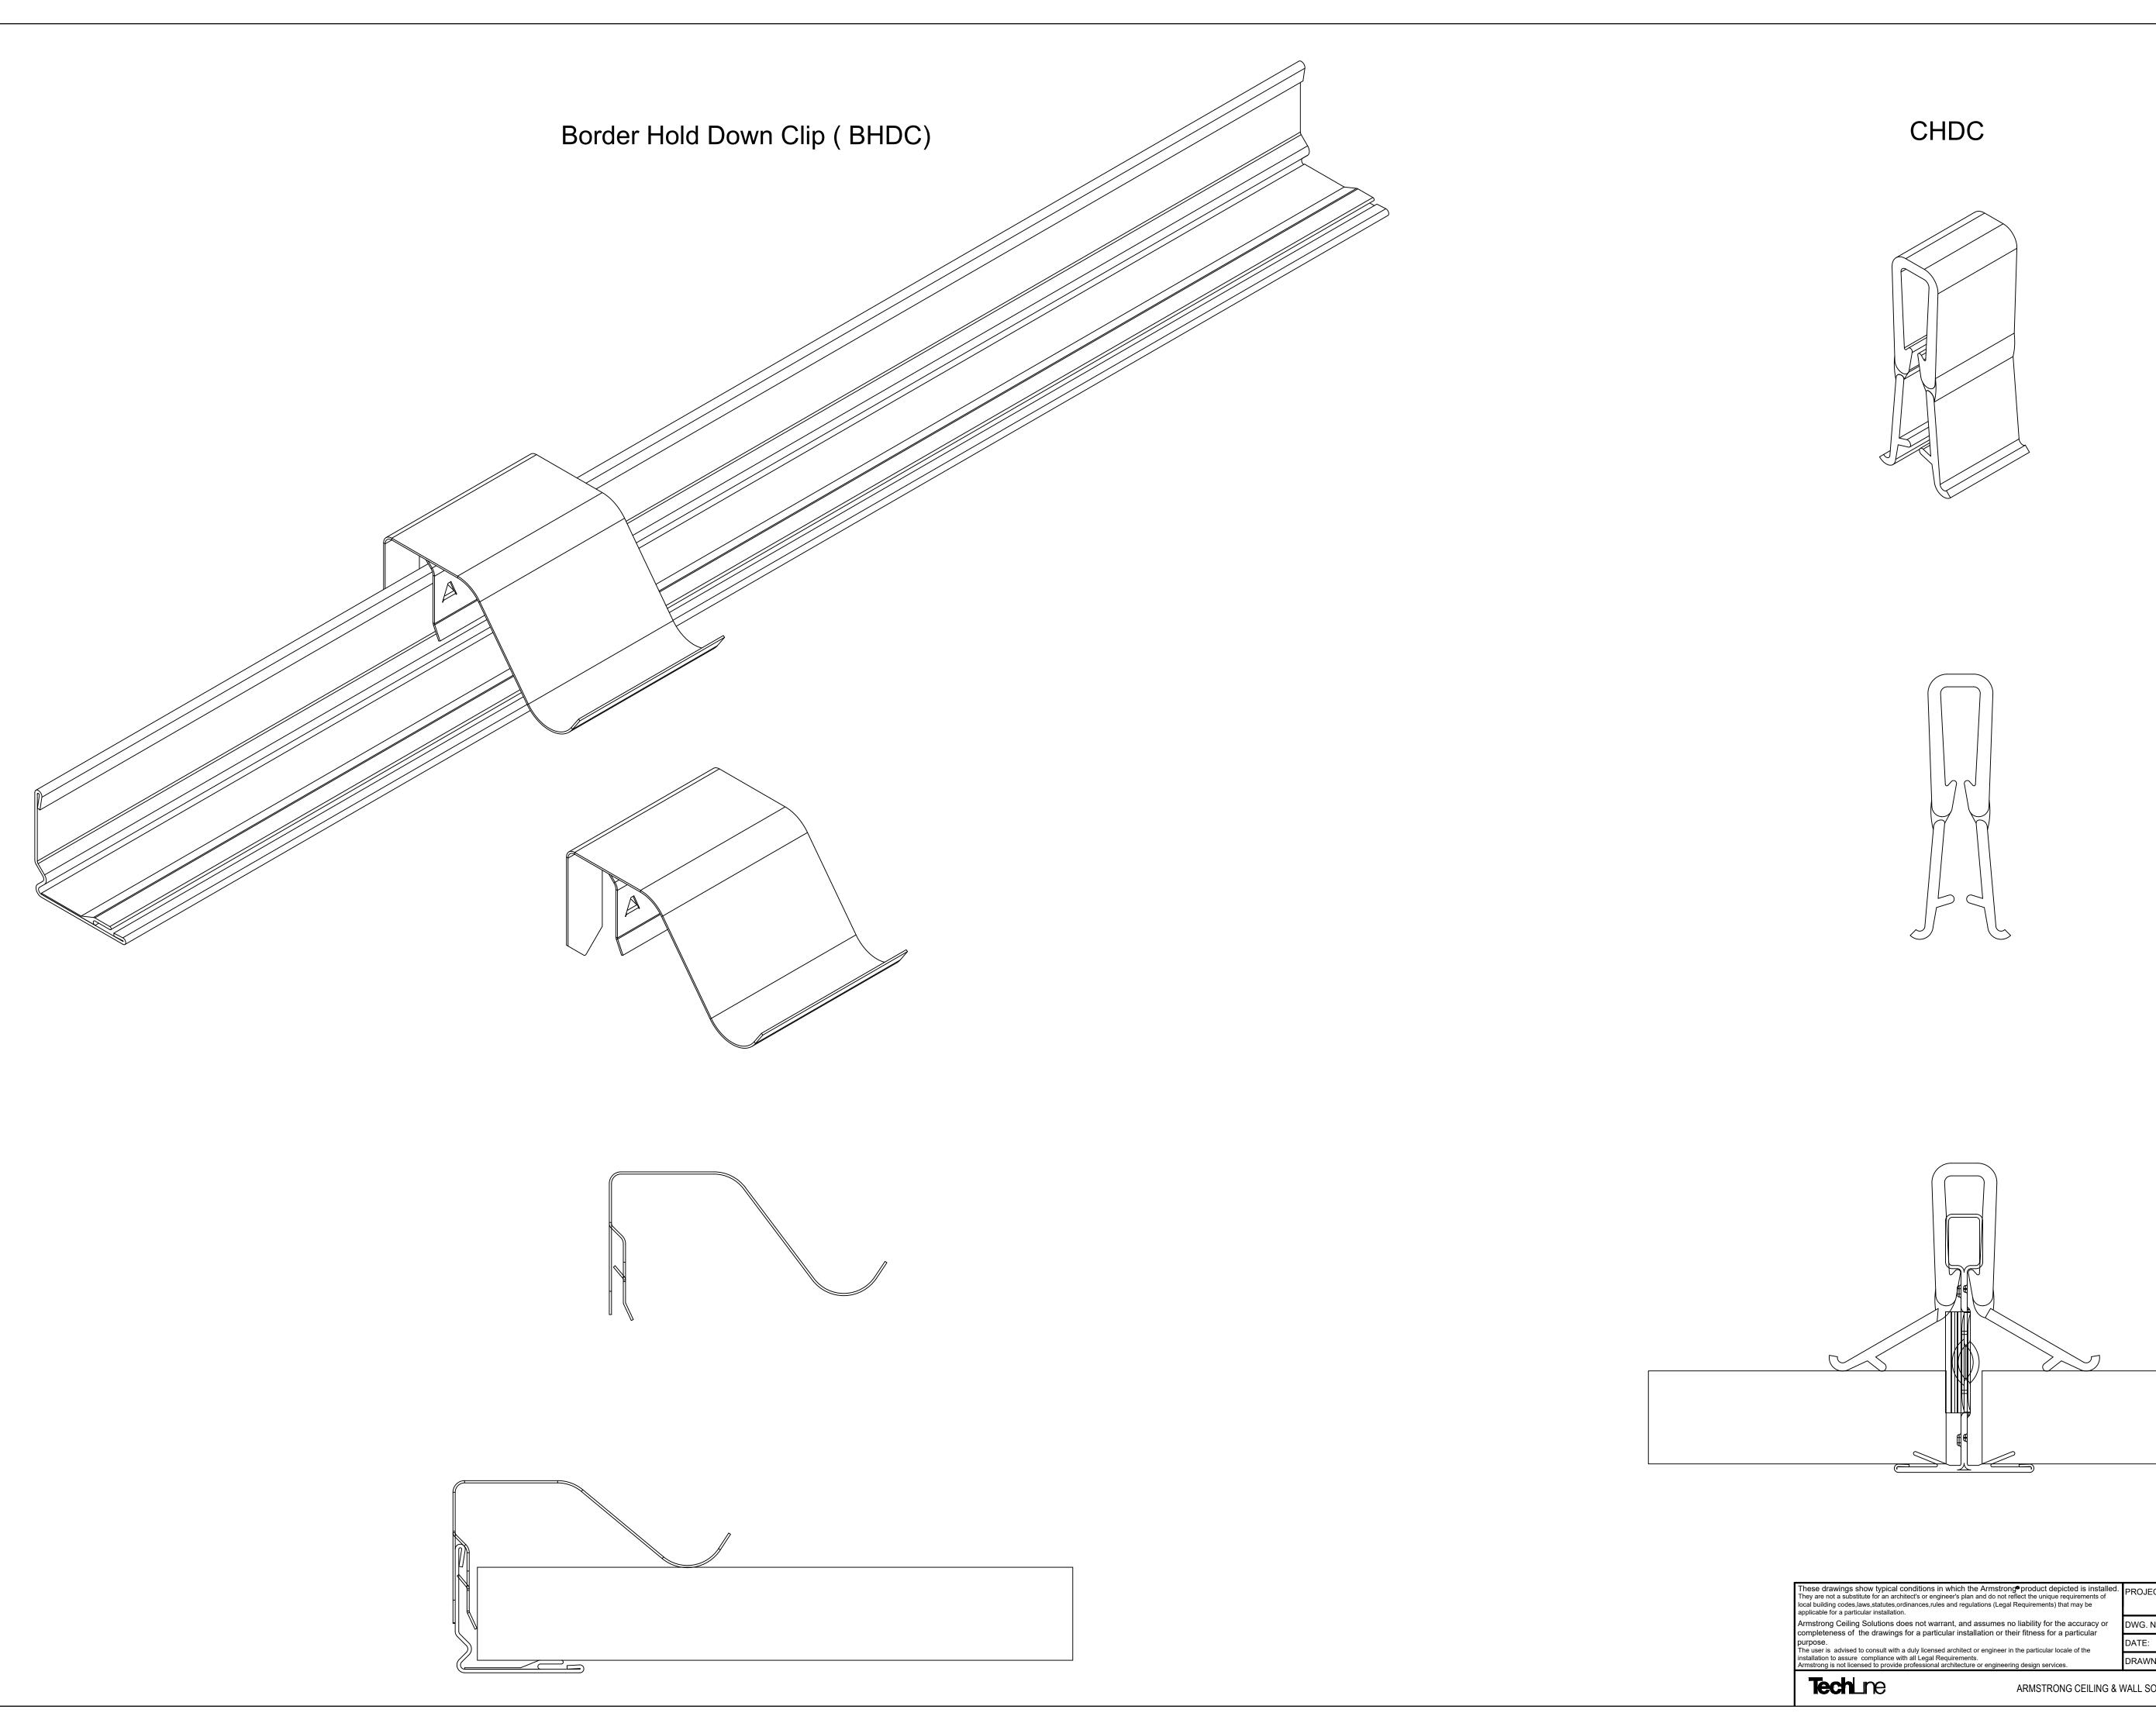

15/16" Clean Room Co-Extruded Aluminum

These drawings show typical conditions in which the Armstrong® product depicted is installed. They are not a substitute for an architect's or engineer's plan and do not reflect the unique requirements of local building codes, laws, statutes, ordinances, rules and regulations (Legal Requirements) that may be applicable for a particular installation.