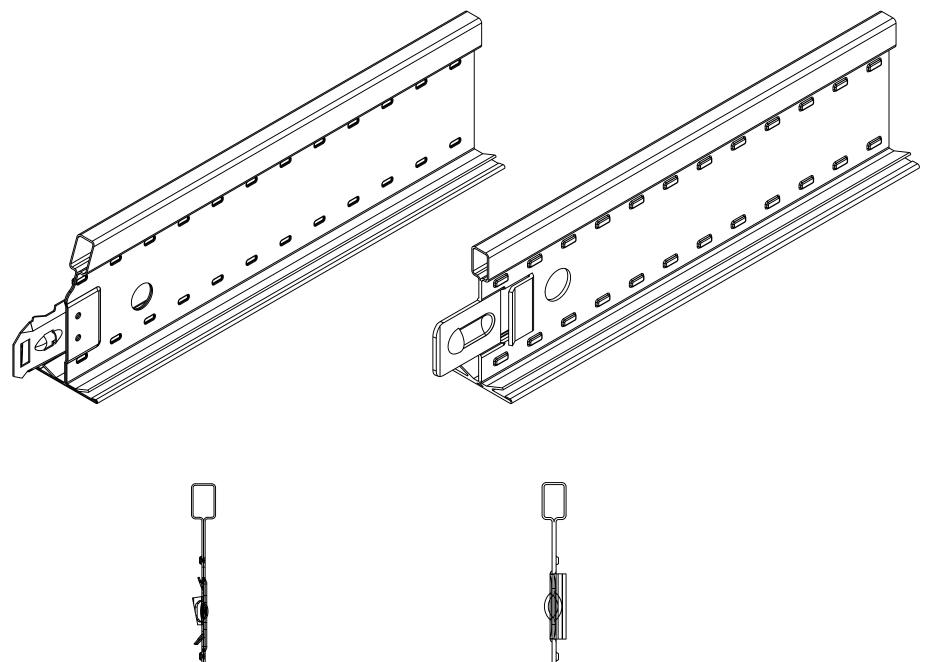

15/16" Clean Room Co-Extruded Aluminum

These drawings show typical conditions in which the Armstrong® product depicted is installed. They are not a substitute for an architect's or engineer's plan and do not reflect the unique requirements of local building codes, laws, statutes, ordinances, rules and regulations (Legal Requirements) that may be applicable for a particular installation.