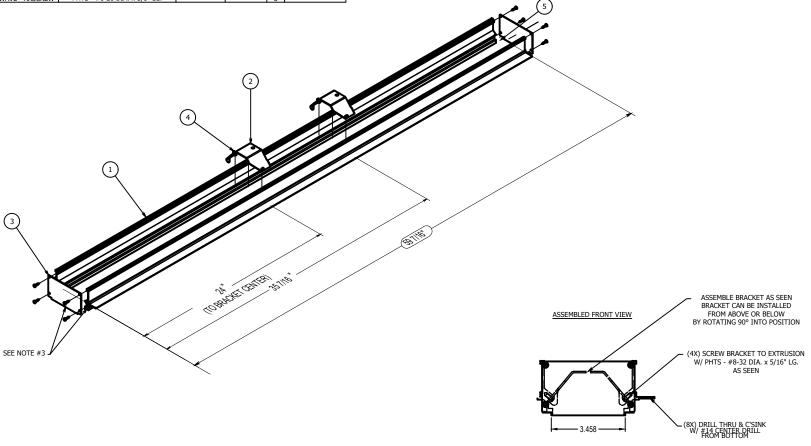

| BILL OF MATERIALS |                |                               |            |      |      |               |  |  |
|-------------------|----------------|-------------------------------|------------|------|------|---------------|--|--|
| ITEM              | ITEM NUMBER    | DESCRIPTION                   | DWG NUMBER | REV. | QTY. | NOTES         |  |  |
| 1                 | DGSLL24        | ALUMINUM EXTRUSION            | P34061     | D    | 2    | PAINTED WHITE |  |  |
| 2                 | LCBDGS4        | CONNECTOR BRACKET             | P34139     | -    | 1    | NOT PAINTED   |  |  |
| 3                 | LLTKEP         | END PLATE                     | P34118     | -    | 2    | PAINTED WHITE |  |  |
| 4                 | MSC - 67413849 | PHTS - #8-32 DIA. x 5/16" LG. |            |      | 2    |               |  |  |
| 5                 | WAVE - AXSCREW | PHTS - #6-20 DIA. x 5/8" LG.  |            |      | 8    |               |  |  |
|                   |                |                               |            |      |      |               |  |  |
|                   |                |                               |            |      |      |               |  |  |