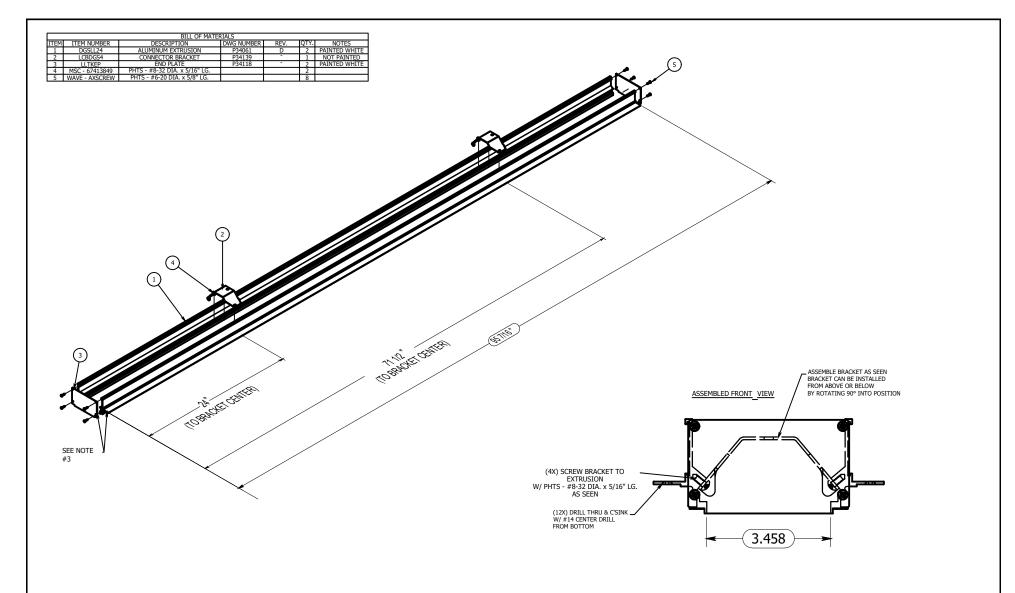

Armstrong is not licensed to provide professional architecture or engineering design services.

| l. |                    | AME: DRYWALL LINEAR LIGHTING  8' KIT ASSEMBLY |          |         |  |
|----|--------------------|-----------------------------------------------|----------|---------|--|
|    | DWG. NO. DGSLLTK96 |                                               | REV: •   | DATE: • |  |
|    | DATE: 8/22/16      | SCALE:                                        | DESC.: · |         |  |
|    | DRAWN BY: MSS      | CHK BY:                                       | ] .      |         |  |