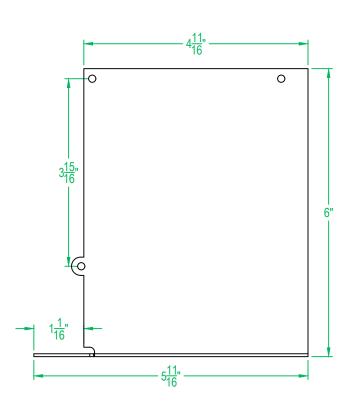

Armstrong is not licensed to provide professional architecture or engineering design services.

| PROJECT NAME: AXIOM DIRECT LIGHT COVE END CAP - 4X6 RIGHT |         |          |         |
|-----------------------------------------------------------|---------|----------|---------|
| DWG. NO. AXDLC46ASECR- PROFILE                            |         | REV: .   | DATE: . |
| DATE: 5/10/21                                             | SCALE:  | DESC.: . |         |
| DRAWN BY: MAP                                             | CHK BY: | · .      |         |