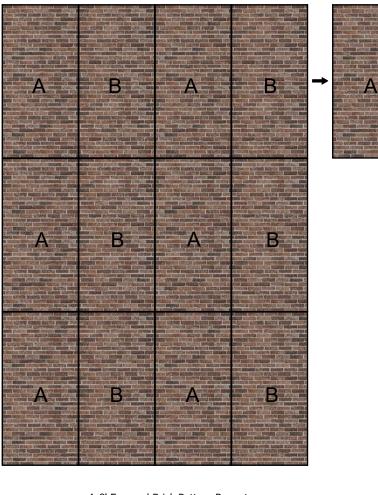

4x8' Exposed Brick Pattern Repeat

## TECTUM CREATE - 4X8' EXPOSED BRICK PANELS

DRAWN BY: MAD DATE: 7/19/2021 PD

These drawings show typical conditions which the Armstrong products depicted are installed. They are not a substitute for an architect's or engineer's plan and do not reflect the unique requirements of local building codes, laws, statutes, ordinances, rules and regulations (Legal Requirements) that may be applicable for a particular installation. Armstrong does not warrant, and assumes no liability for the accuracy or completeness of the drawings for a particular installation or their fitness for a particular purpose. The user is advised to consult with a duly licensed architect or engineer in the particular locale of the installation to assure compliance with all legal requirements. Armstrong is not licensed to provide professional architecture or engineering design services.