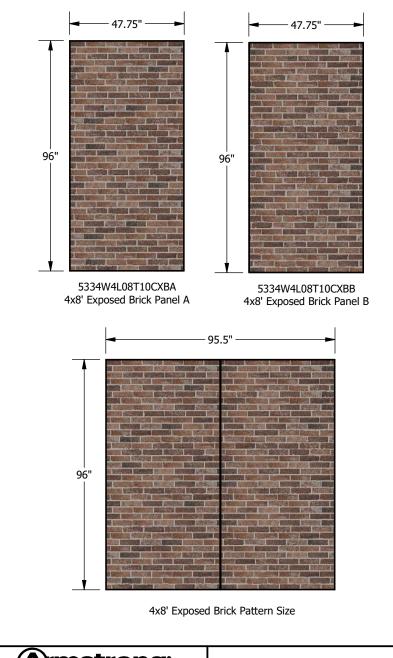

## TECTUM CREATE - 4X8' EXPOSED BRICK PANELS

DRAWN BY: MAD DATE: 7/19/2021 PD

These drawings show typical conditions which the Armstrong products depicted are installed. They are not a substitute for an architect's or engineer's plan and do not reflect the unique requirements of local building codes, laws, statutes, ordinances, rules and regulations (Legal Requirements) that may be applicable for a particular installation. Armstrong does not warrant, and assumes no liability for the accuracy or completeness of the drawings for a particular installation or their fitness for a particular purpose. The user is advised to consult with a duly licensed architect or engineer in the particular locale of the installation to assure compliance with all legal requirements. Armstrong is not licensed to provide professional architecture or engineering design services.