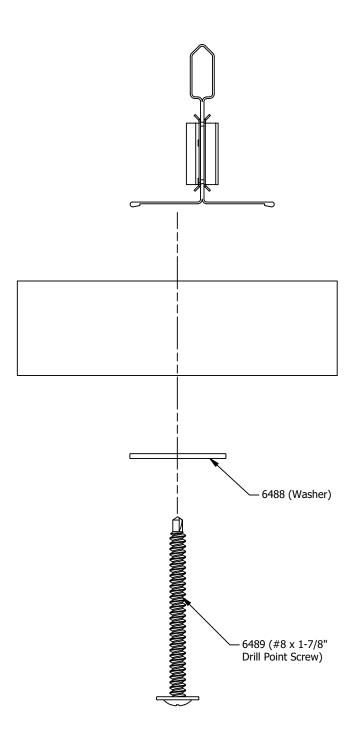

FeltWorks Acoustical Panels Screw & Washer - Installation Details

DRAWN BY: MAD DATE: 2/15/2022 PD

These drawings show typical conditions which the Armstrong products depicted are installed. They are not a substitute for an architect's or engineer's plan and do not reflect the unique requirements of local building codes, laws, statutes, ordinances, rules and regulations (Legal Requirements) that may be applicable for a particular installation. Armstrong does not warrant, and assumes no liability for the accuracy or completeness of the drawings for a particular installation or their fitness for a particular purpose. The user is advised to consult with a duly licensed architect or engineer in the particular locale of the installation to assure compliance with all legal requirements. Armstrong is not licensed to provide professional architecture or engineering design services.