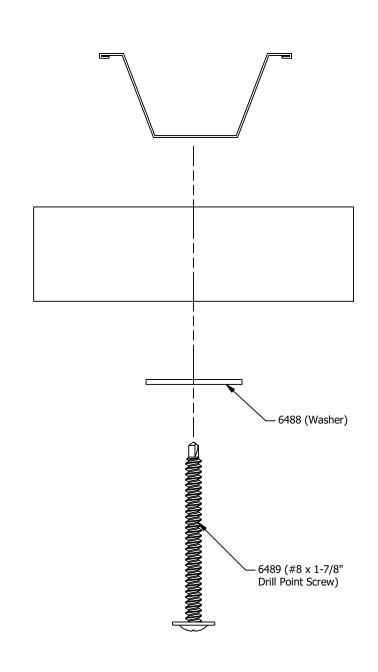

FeltWorks Acoustical Panels Screw & Washer - Installation Details

DRAWN BY: MAD DATE: 2/15/2022 PD

These drawings show typical conditions which the Armstrong products depicted are installed. They are not a substitute for an architect's or engineer's plan and do not reflect the unique requirements of local building codes, laws, statutes, ordinances, rules and regulations (Legal Requirements) that may be applicable for a particular installation. Armstrong does not warrant, and assumes no liability for the accuracy or completeness of the drawings for a particular installation or their fitness for a particular purpose. The user is advised to consult with a duly licensed architect or engineer in the particular locale of the installation to assure compliance with all legal requirements. Armstrong is not licensed to provide professional architecture or engineering design services.