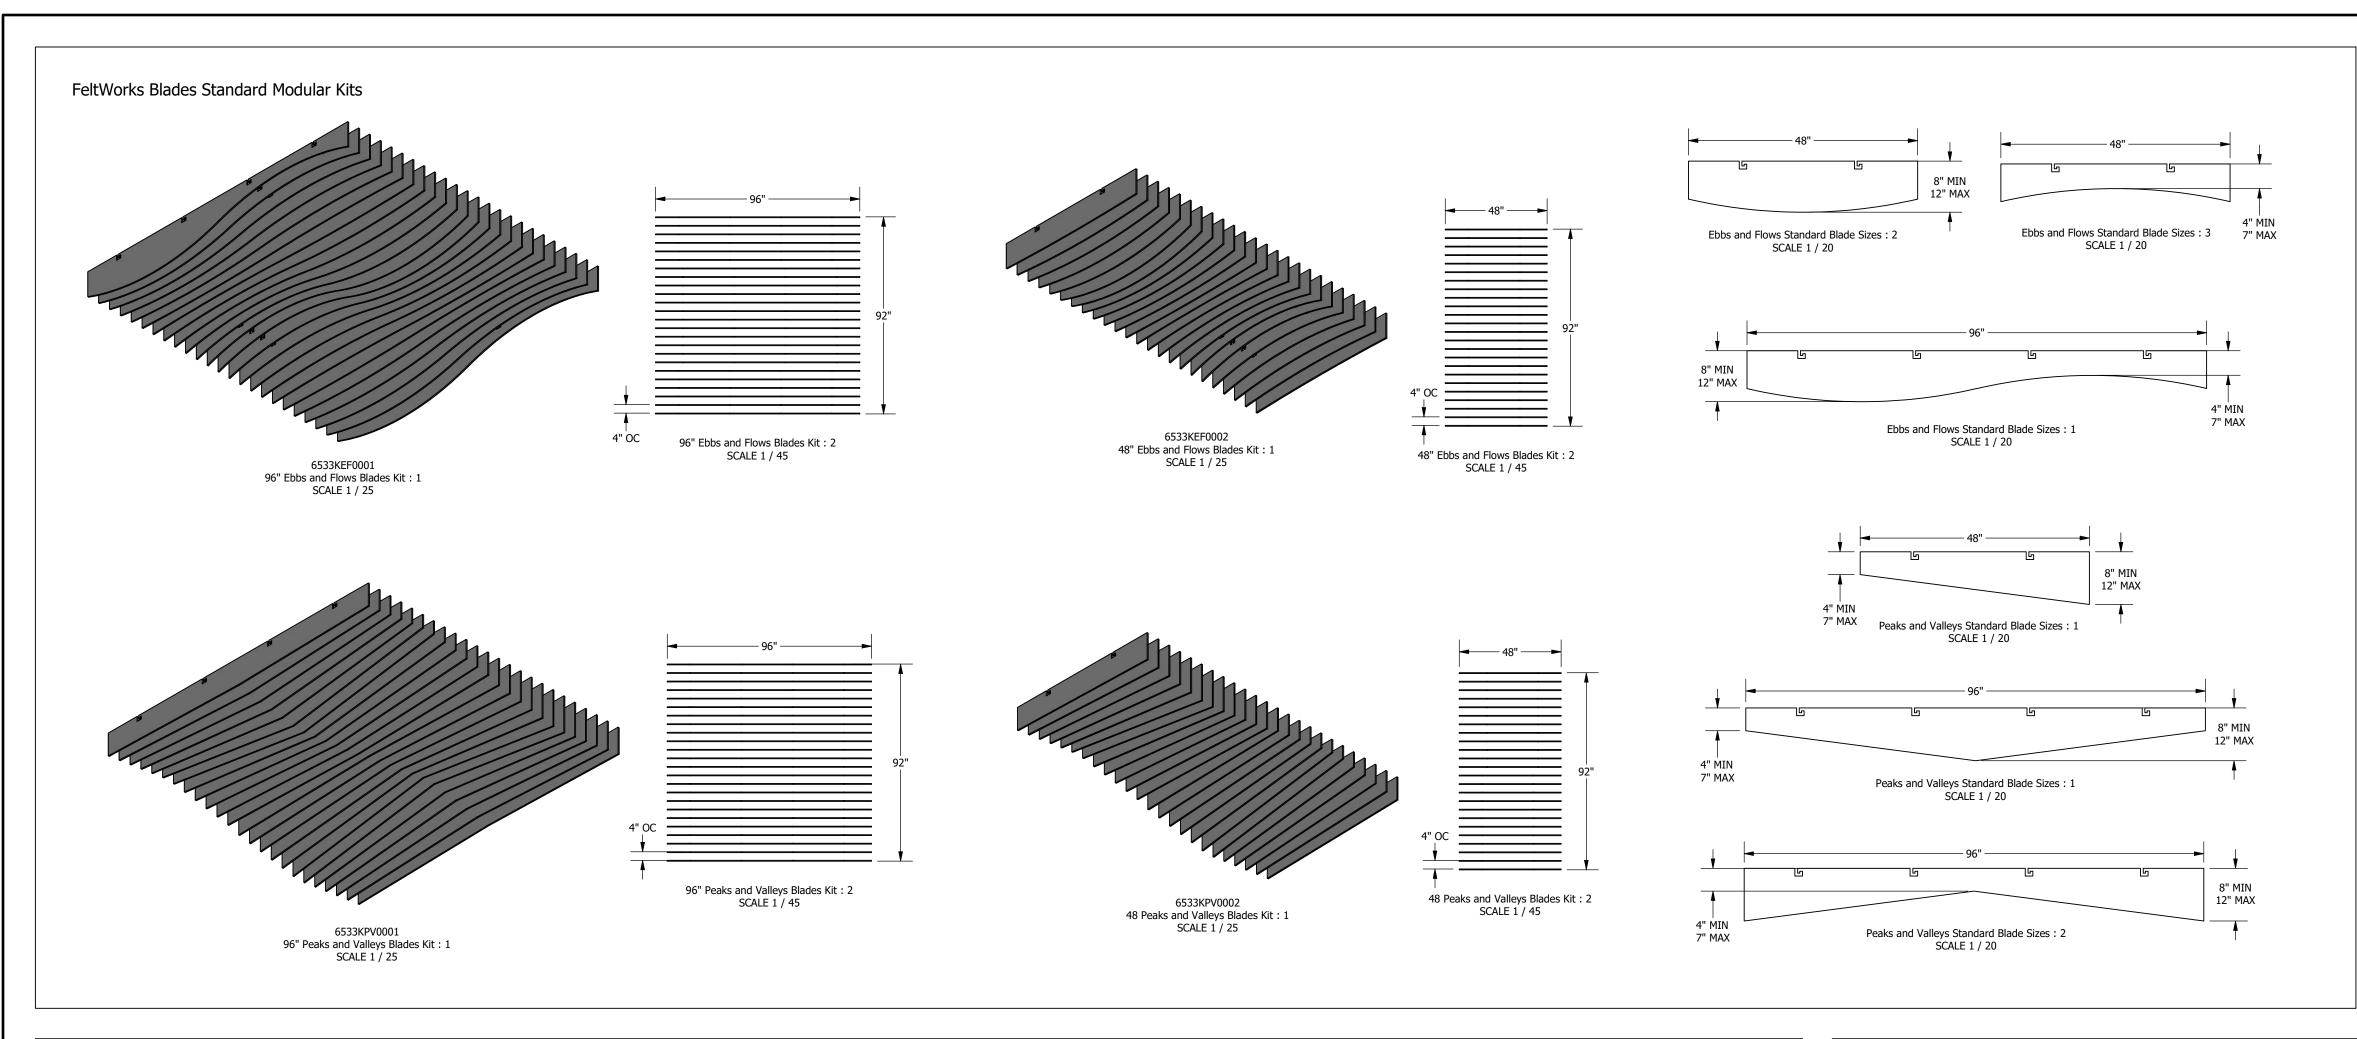

FELTWORKS BLADES

CFILING & WALL SOLUTIONS

These drawings show typical conditions which the Armstrong products depicted are installed. They are not a substitute for an architect's or engineer's plan and do not reflect the unique requirements of local building codes, laws, statutes, ordinances, rules and regulations (Legal Requirements) that may be applicable for a particular installation. Armstrong does not warrant, and assumes no liability for the accuracy or completeness of the drawings for a particular installation or their fitness for a particular purpose. The user is advised to consult with a duly licensed architect or engineer in the particular locale of the installation to assure compliance with all legal requirements. Armstrong is not licensed to provide professional architecture or engineering design services.