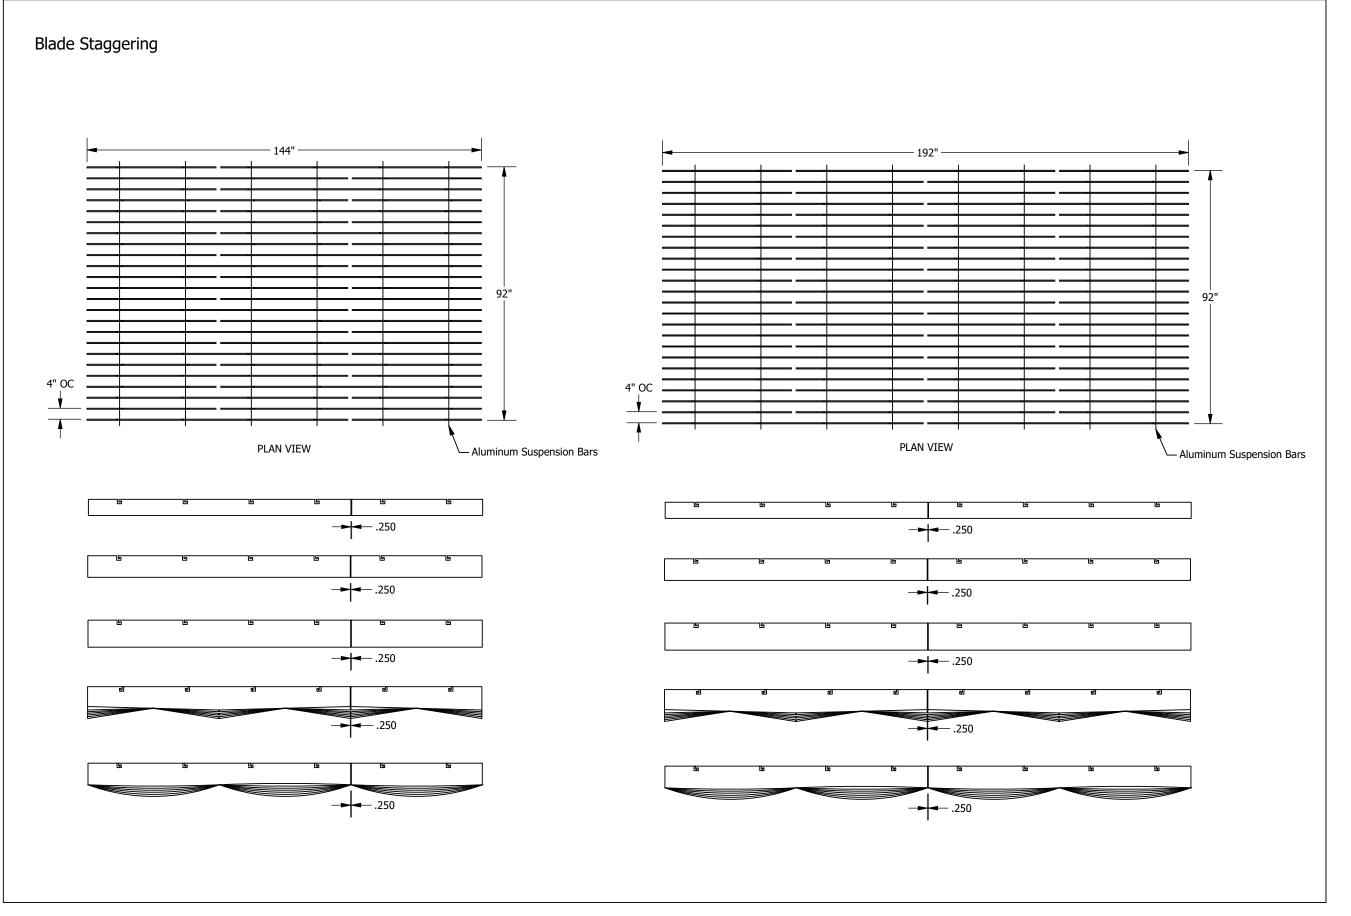

FELTWORKS BLADES

CFILING & WALL SOLUTIONS

These drawings show typical conditions which the Armstrong products depicted are installed. They are not a substitute for an architect's or engineer's plan and do not reflect the unique requirements of local building codes, laws, statutes, ordinances, rules and regulations (Legal Requirements) that may be applicable for a particular installation. Armstrong does not warrant, and assumes no liability for the accuracy or completeness of the drawings for a particular installation or their fitness for a particular purpose. The user is advised to consult with a duly licensed architect or engineer in the particular locale of the installation to assure compliance with all legal requirements. Armstrong is not licensed to provide professional architecture or engineering design services.