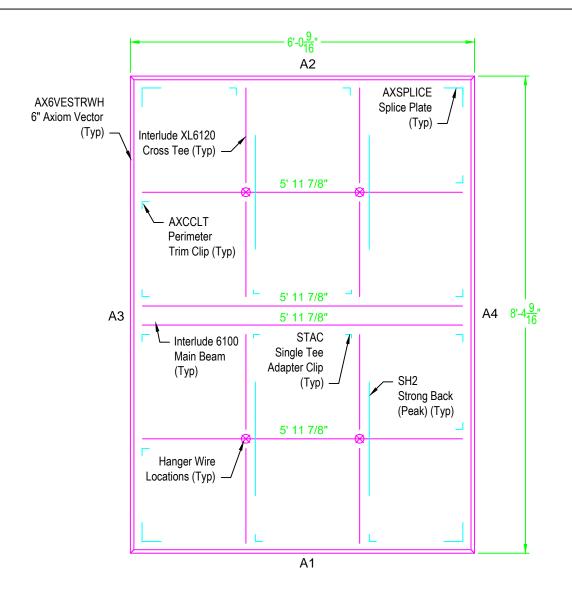

Armstrong is not licensed to provide professional architecture or engineering design services.

PROJECT NAME: FORMATIONS CLOUD KIT 6' X 8'

Vector 6" with 4" Integrated Lighting Opening

 DWG. NO.
 L0608TLDAV6XX
 REV:
 DATE: