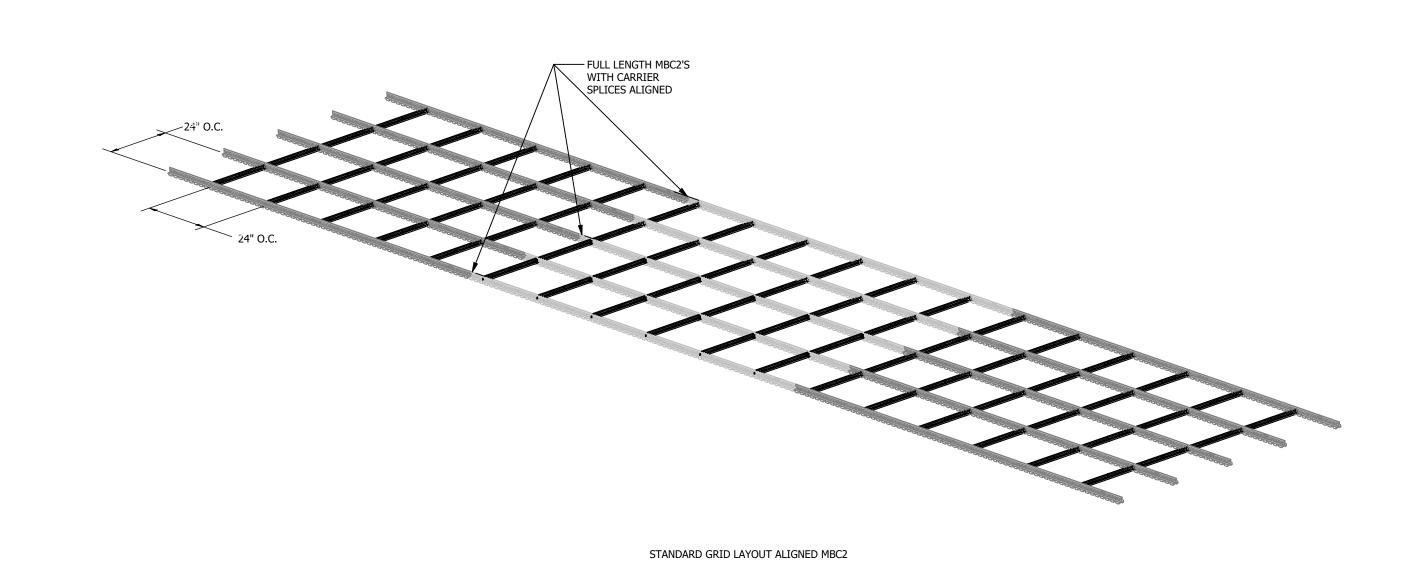

MW LINEAR SYNCHRO STANDARD GRID LAYOUT, ALIGNED MAIN BEAM CARRIERS

These drawings show typical conditions which the Armstrong products depicted are installed. They are not a substitute for an architect's or engineer's plan and do not reflect the unique requirements of local building codes, laws, statutes, ordinances, rules and regulations (Legal Requirements) that may be applicable for a particular installation. Armstrong does not warrant, and assumes no liability for the accuracy or completeness of the drawings for a particular installation or their fitness for a particular purpose. The user is advised to consult with a duly licensed architect or engineer in the particular locale of the installation to assure compliance with all legal requirements. Armstrong is not licensed to provide professional architecture or engineering design services.