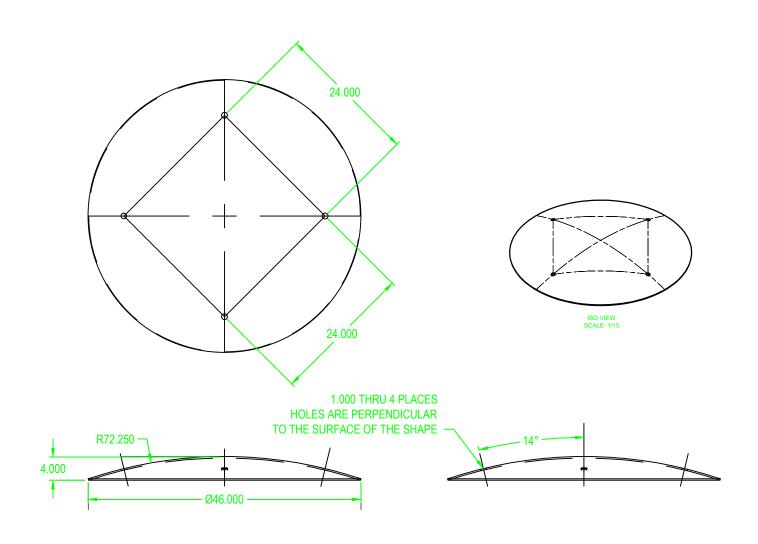

Armstrong is not licensed to provide professional architecture or engineering design services.

| DJECT NAME: INFUSIONS SHAPES |             |          |         |
|------------------------------|-------------|----------|---------|
|                              | •           |          |         |
| DWG. NO. CIRCLE - 46"        |             | REV:     | DATE: . |
| DATE: 08/18/14               | SCALE: 1:16 | DESC.: . |         |
| DRAWN BY: DRA                | CHK BY:     |          |         |