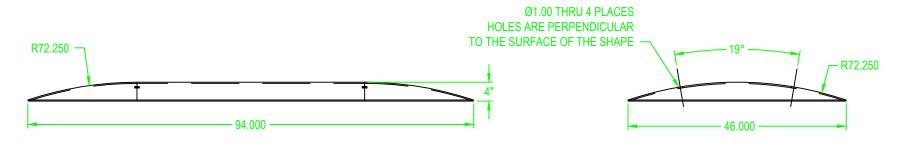

Armstrong is not licensed to provide professional architecture or engineering design services.

| ROJECT NAME: INFUSIONS SHAPES |             |          |         |
|-------------------------------|-------------|----------|---------|
| ·                             |             |          |         |
| DWG. NO. OVAL - 94" x 46"     |             | REV:     | DATE: . |
| DATE: 08/18/14                | SCALE: 1:20 | DESC.: . |         |
| DRAWN BY: DRA                 | CHK BY:     |          |         |