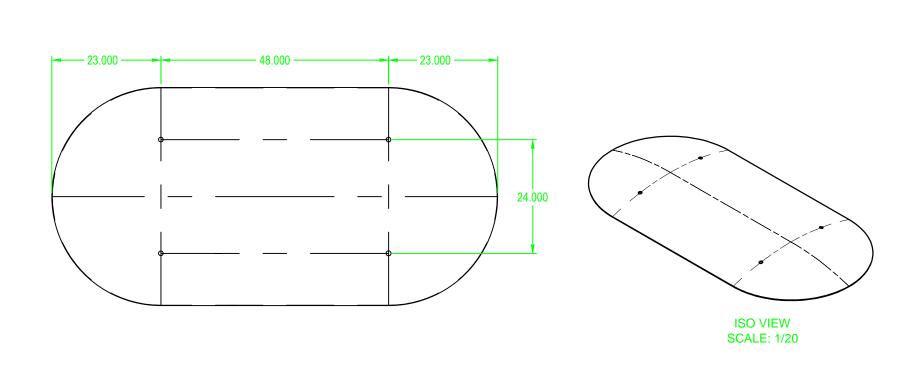

Armstrong is not licensed to provide professional architecture or engineering design services.

| ROJECT NAME: INFUSIONS SHAPES |             |          |         |
|-------------------------------|-------------|----------|---------|
| ·                             |             |          |         |
| DWG. NO. OVAL - 94" x 46"     |             | REV:     | DATE: . |
| DATE: 08/18/14                | SCALE: 1:20 | DESC.: . |         |
| DRAWN BY: DRA                 | CHK BY:     |          |         |