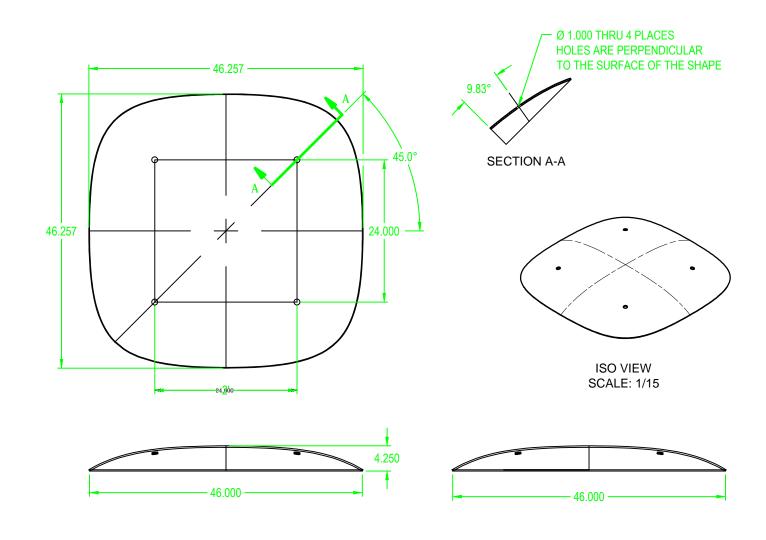

Armstrong is not licensed to provide professional architecture or engineering design services.

| PROJECT NAME: INFUSIONS SHAPES |             |          |         |
|--------------------------------|-------------|----------|---------|
| DWG. NO. CURVED SQUARE - 46"   |             | REV:     | DATE: • |
| DATE: 08/18/14                 | SCALE: 1:16 | DESC.: . |         |
| DRAWN BY: DRA                  | CHK BY:     |          |         |